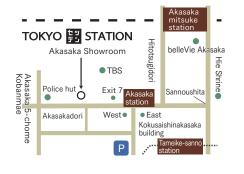

#### Akasaka Showroom in Minato-ku, Tokyo " TOKYO SETSUDEN (Energy Saving) STATION"

You can use "TOKYO SETSUDEN (Energy Saving) STATION" located in the heart of Tokyo to conduct business and client meetings (advance reservation required).

#### [Showroom address]

1F Akasaka Subaru Building, 5-5-9 Akasaka Minato-ku, Tokyo Postal code:107-0052 O1minute walk from "exit 7" of Akasaka station, Tokyo Metro Chiyoda Line O10minute walk from Tameikesanno station, Tokyo Metro Ginza Line, Nanboku Line O15minute walk from Akasakamitsuke station, Tokyo metro Marunouchi Line, Ginza Line