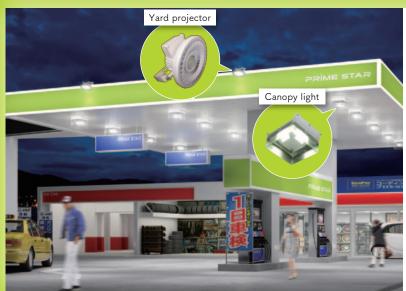

### **Gas Stations**

Visibility from a long distance is one of the most important issues for gas stations. WS series canopy lights are diverged to all directions and thus can attract more attention.

These WS series are made in Japan 100% due to the sourcing of specialized microchips and last up to 90,000 hours.