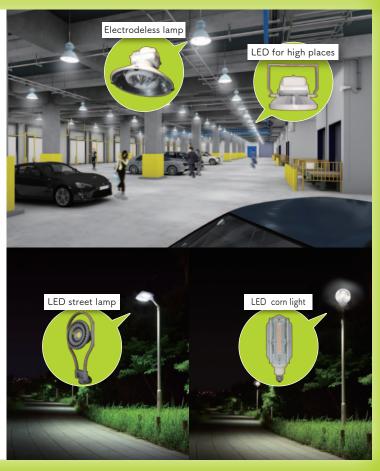

### **Factory/Other types of facilities**

The Minamata Convention on Mercury is a global treaty to protect human health and the environment from the adverse effects of mercury. Products including lamps with mercury will be banned from 2020. LED lighting technology is the ultimate way to switch from mercury lamps. PRIMESTAR will help you upgrade to the optimal lighting solution.