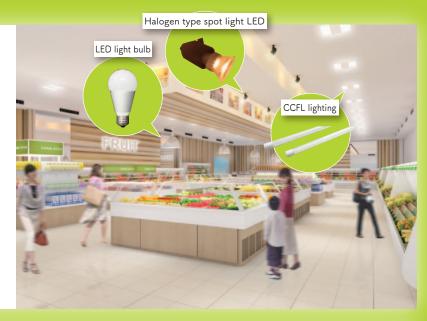

### **Store/Commercial Facilities**

Halogen and bulb lamps have been used by many stores and commercial facilities. The"LINDA" series can act as a replacement, thereby maintaining brightness, natural colour, size and shape while reducing power consumption significantly. We also provide outdoor LED lighting for signs and exterior.