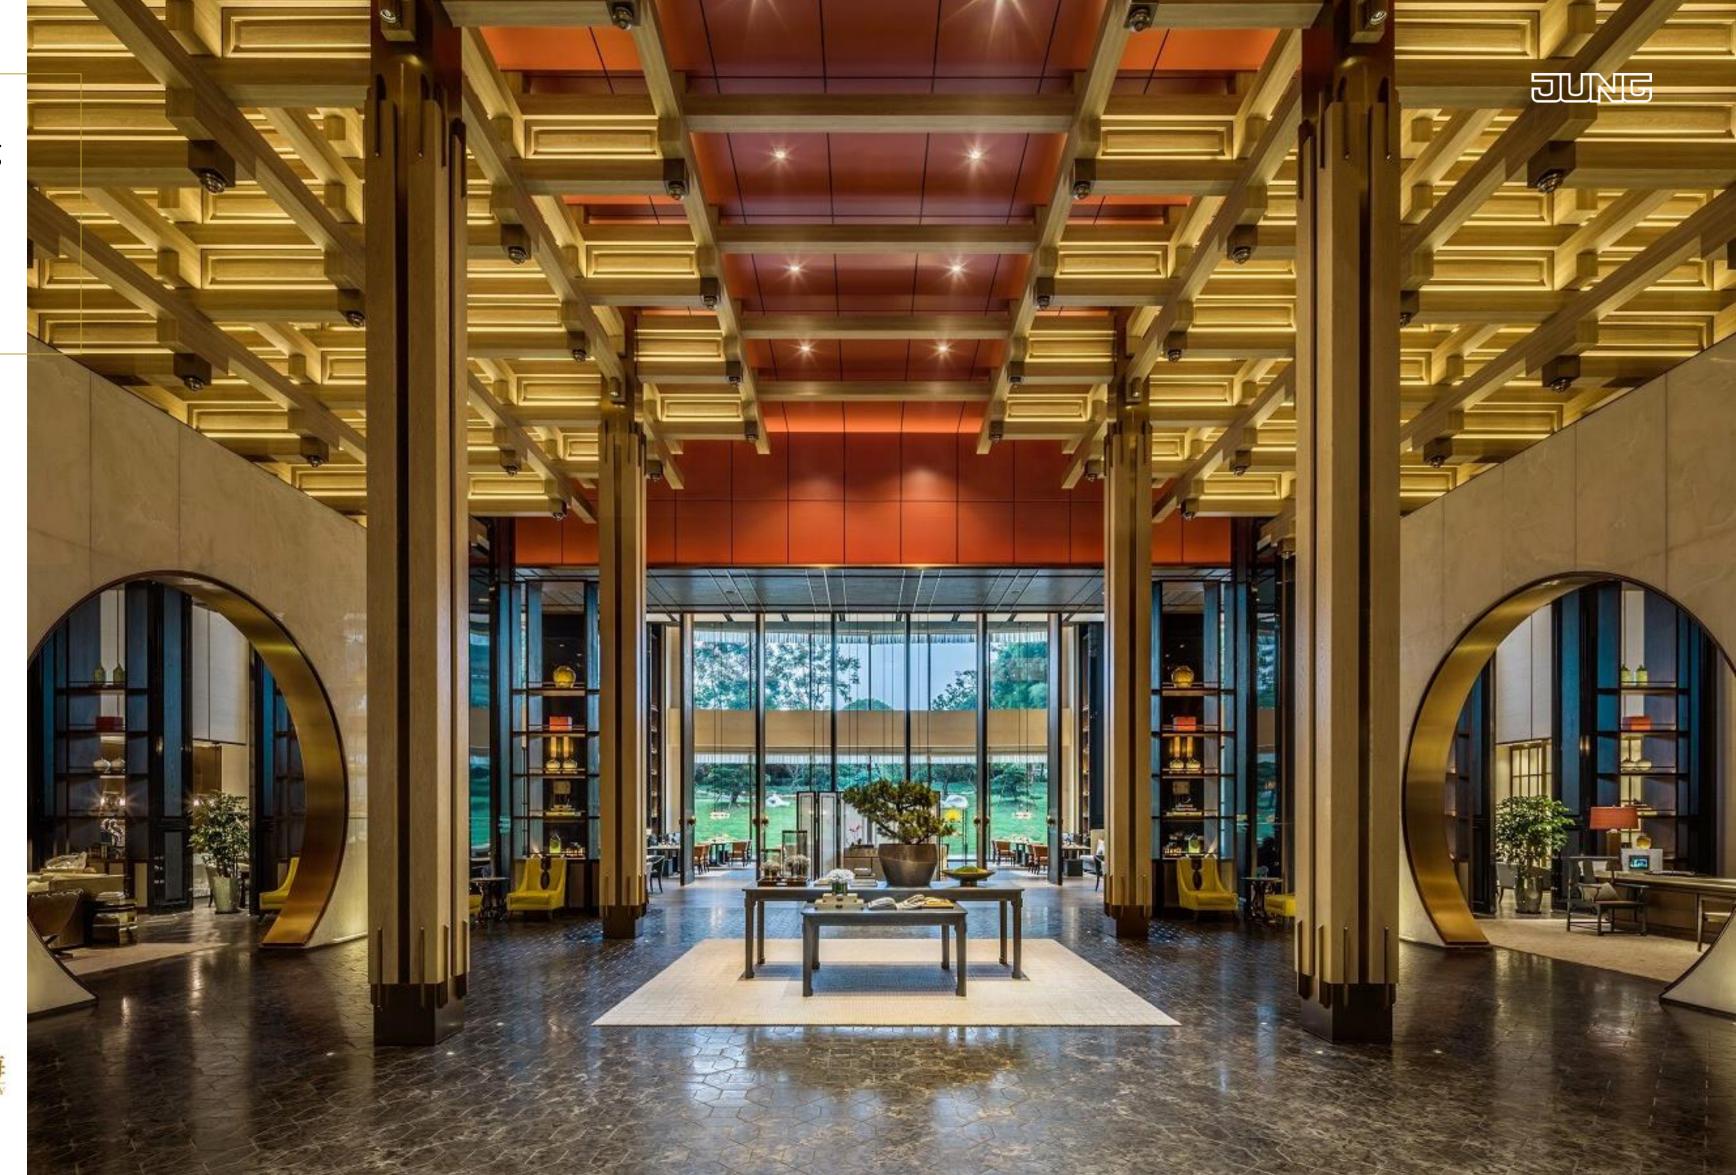

Design Firm
Cheng Chung
Design Hong
Kong

Product AC500 Anthracite

As an esteemed world class hotel brand with a Chinese origin, The Diaoyutai Hotel brand is developed based on the essence inherited from the Diaoyutai State Guesthouse.

The belief of "A Deserved Welcome", Diaoyutai Hotel provides its guests with a mansion experience, not only grounded in Chinese philosophy, aesthetics and hospitality, but also holding a global vision that bridges Chinese and foreign cultures, which represents the brand essence "Chinese Spirit, International Style".

The rooms are equipped with the German JUNG A creation system switch panel.