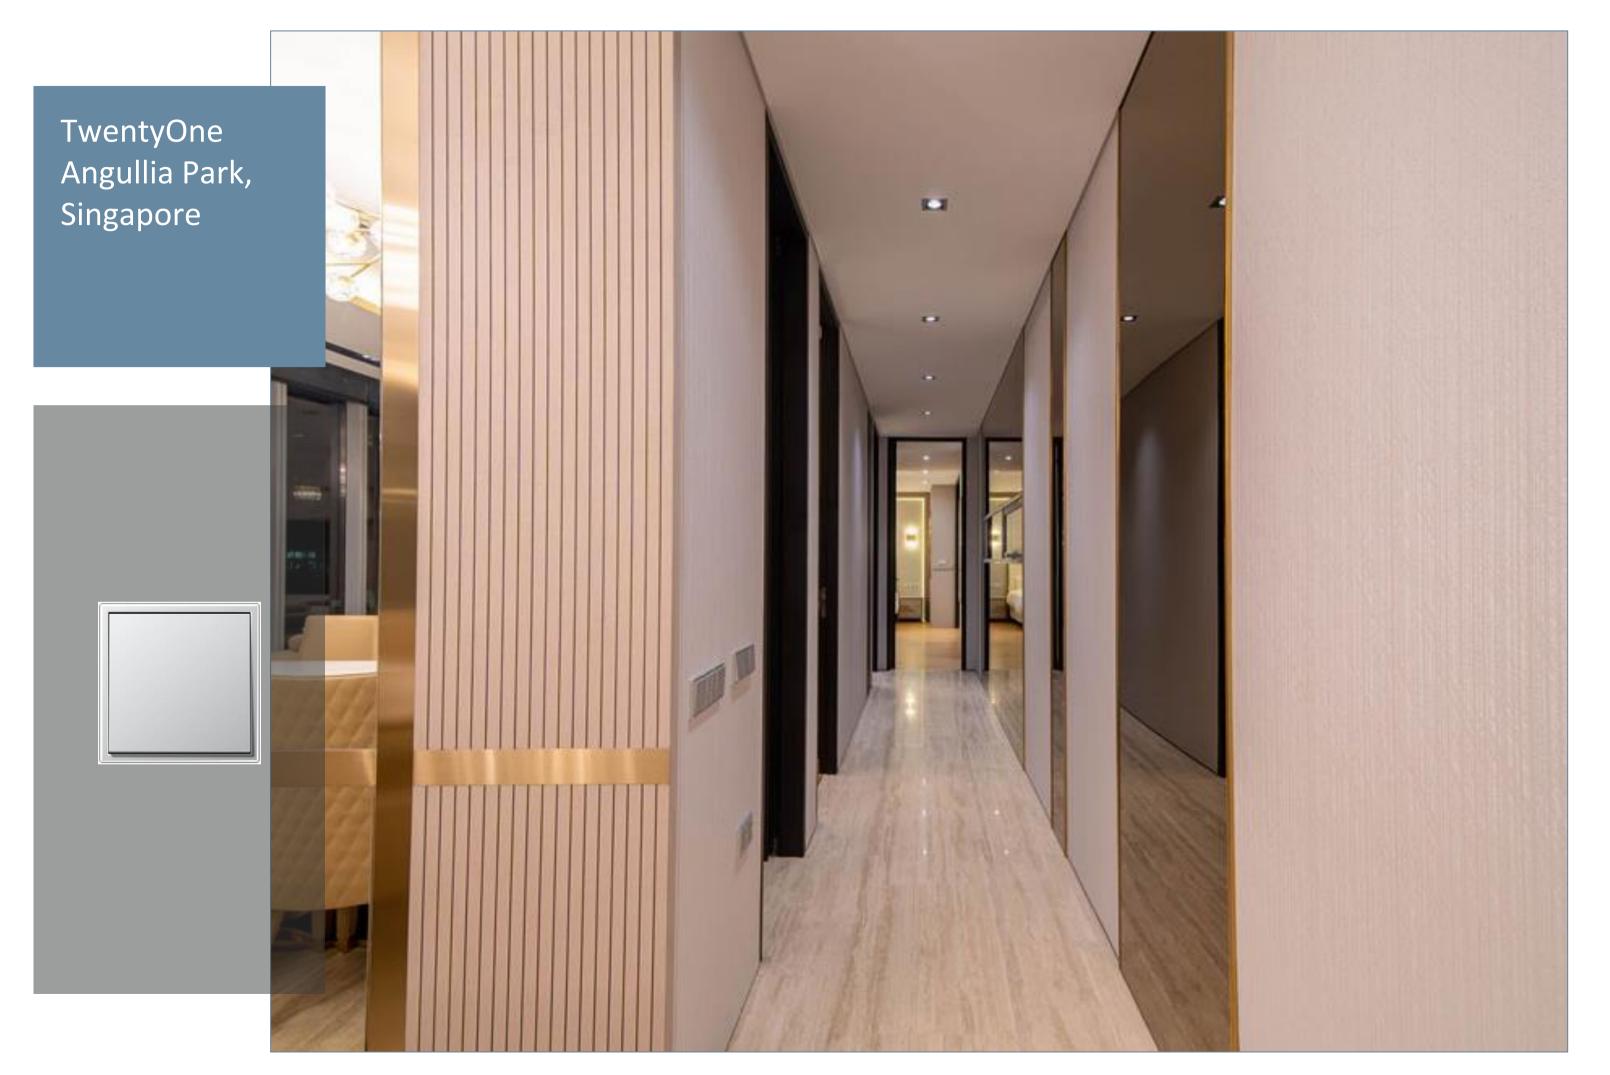

Design Firm
SCDA Architects

Product LS 990 Aluminium RF System

China Sonangol Land's flagship project in Singapore is the luxurious TwentyOne Angullia Park located in the main shopping street of Orchard Road.

Sitting on 4,562 sqm of land and soaring 36 stories into the sky, the freehold development is designed by the awardwinning SCDA architects and comprises 54 distinguished residences fitted out only with the finest materials.

JUNG LS 990 Aluminium and RF system are installed in this project.