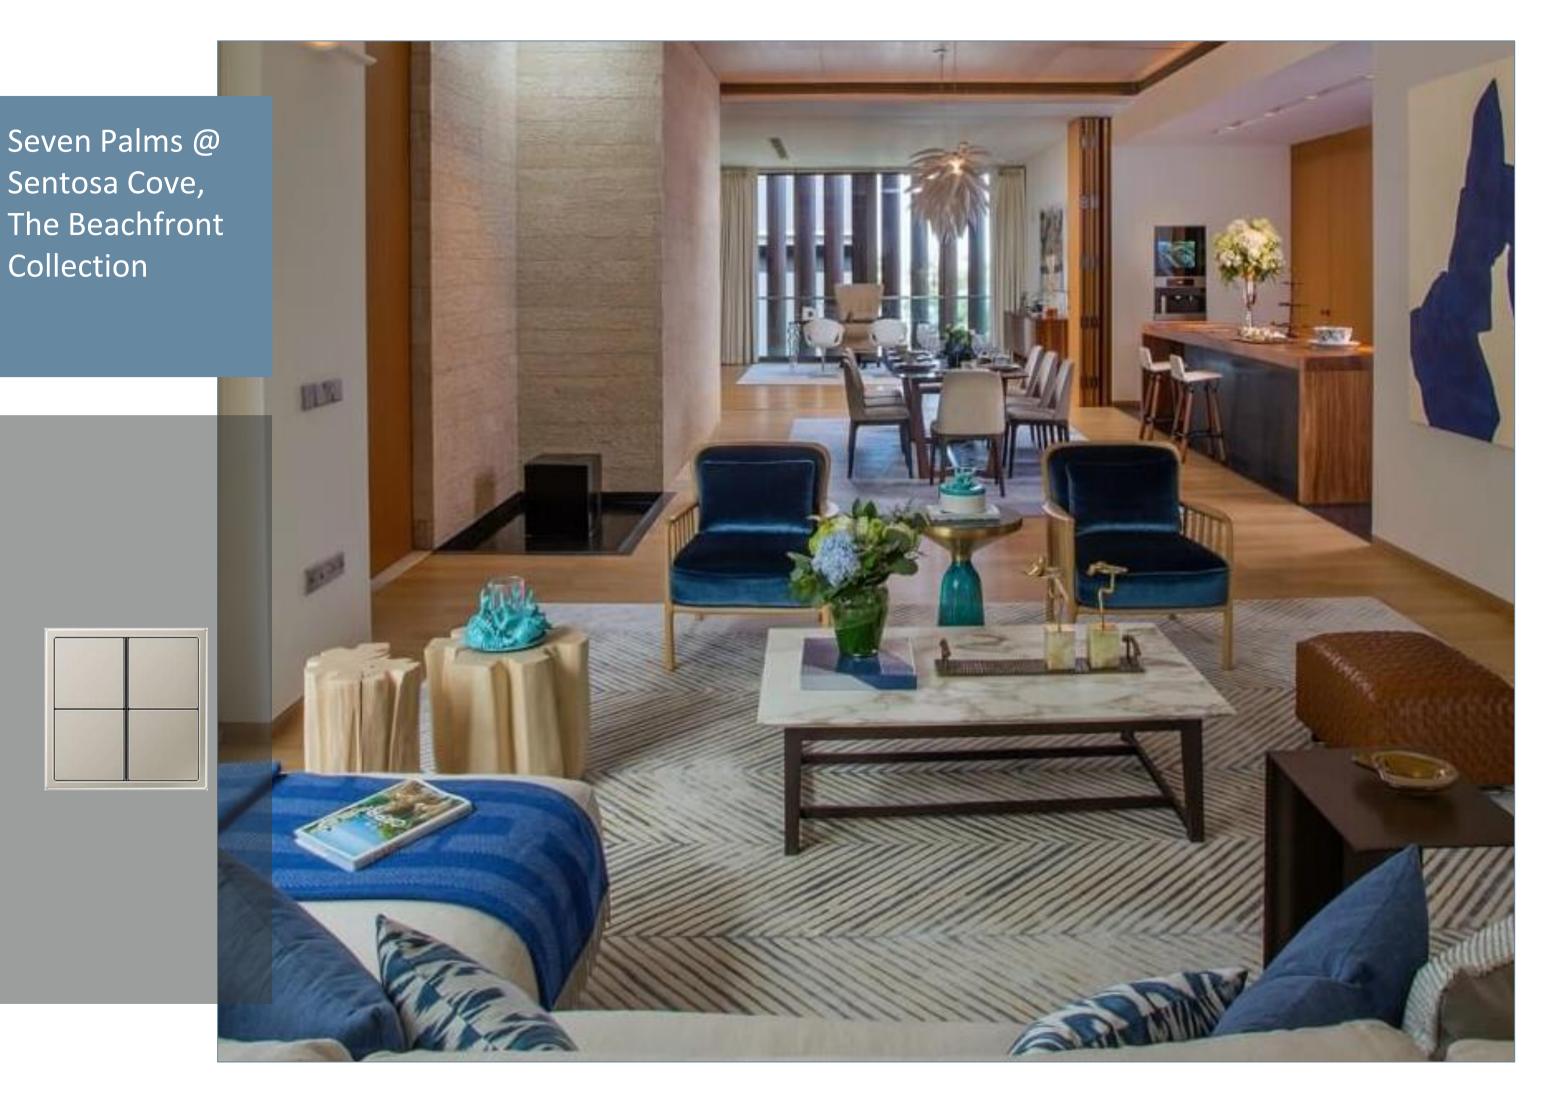

# Design Firm W Architect Pte Ltd

Product LS 990 Stainless Steel Metal, KNX System

DUNG

The allure of coastal living in Sentosa Cove is truly captivating; nothing comes close to the hypnotic sounds of the waves, as you step out of your luxury apartment onto the beach.

Seven Palms' low-rise architecture perfectly captures the ambience found in some of the world's finest resorts, with its relaxed laid back style and dressed down casualness.

There are 41 units and each luxury property is a carefree safe haven where every day unfolds to the dulcet whispers of lapping waves.

This condominium is installed with JUNG LS 990 Stainless Steel Metal and KNX system.

Design Firm
SCDA Architects

Product LS 990 Matt White Lacquered

Towering 43 storeys into the sky is Echelon, the latest residential project by City Developments Limited. From the edge of the prime Tanglin enclave, you will gaze upon neighbouring Alexandra and nearby Orchard Road.