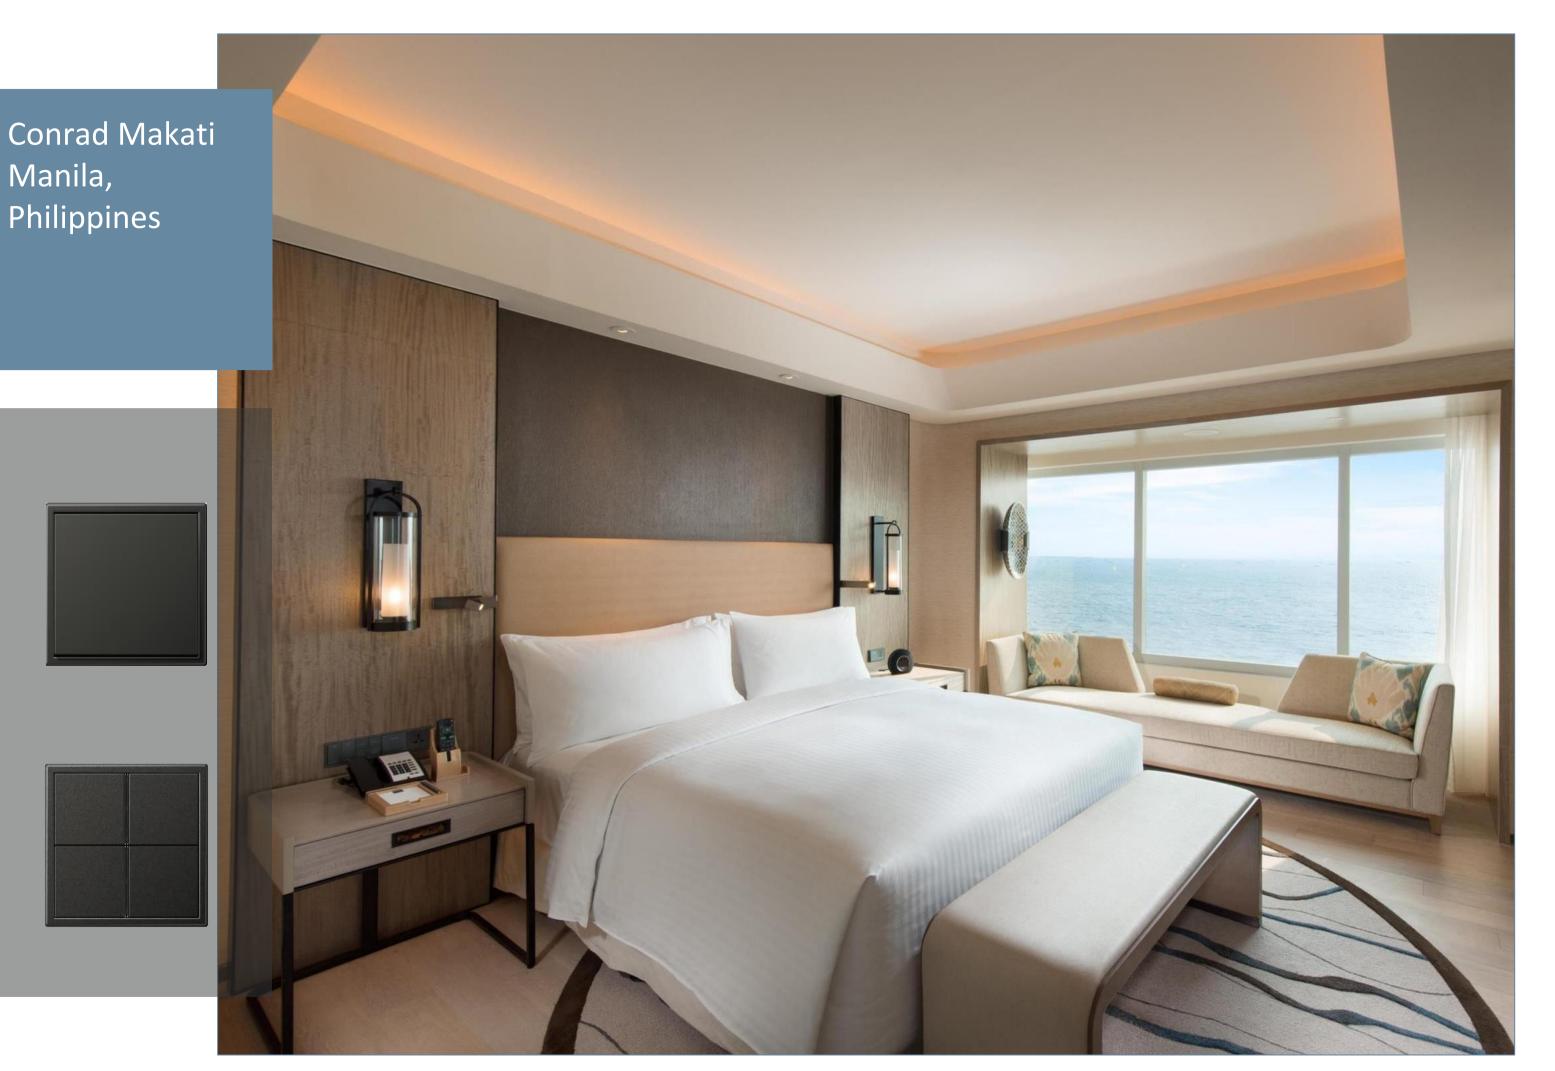

#### CONRAD<sup>™</sup>

Conrad Makati Manila sits atop the S Maison retail complex on the edge of Manila Bay, with a direct link to Mall of Asia. The building's architecture is inspired by views of the bay and the Makati city skyline.

A dramatic public sky park crowns the hotel and offers recreational and entertainment facilities with sweeping views of Manila Bay.

Conrad Makati Manila is installed with LS 990 Lacquered Anthracite with KNX system for its 330 rooms.