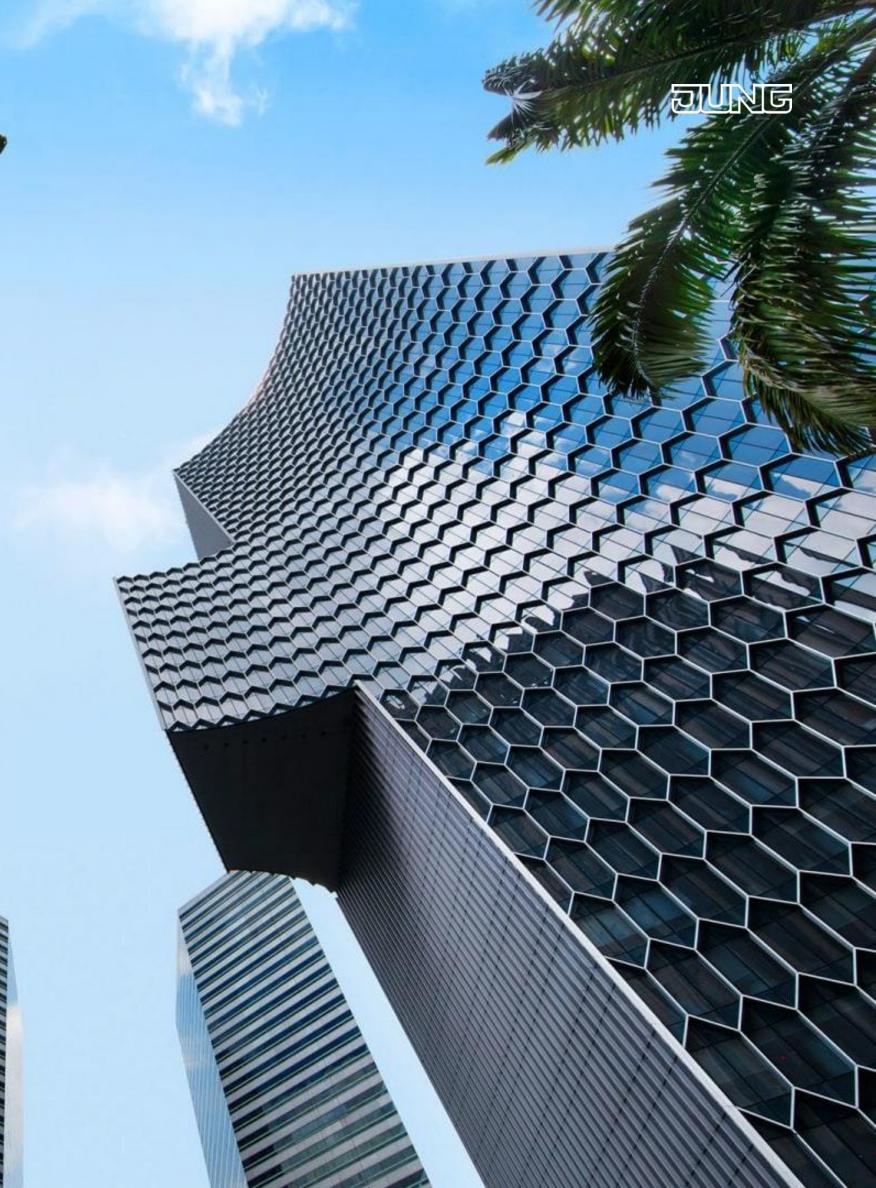

Design Firm
AFSO
Hong Kong

Product LS 990 Dark Aluminium Lacquered

Andaz Singapore hotel aims to spark off a sense of discovery of the rich culture of Singapore, and inspire guests to experience the city through fresh perspectives.

Designed by esteemed interior architect Andre Fu, all 342 of Andaz Singapore hotel guestrooms are inspired by the locale, and features organic, fluid spaces with warm russet and mustard tones.

Andaz Singapore is installed with LS 990 Lacquered Dark Aluminium.