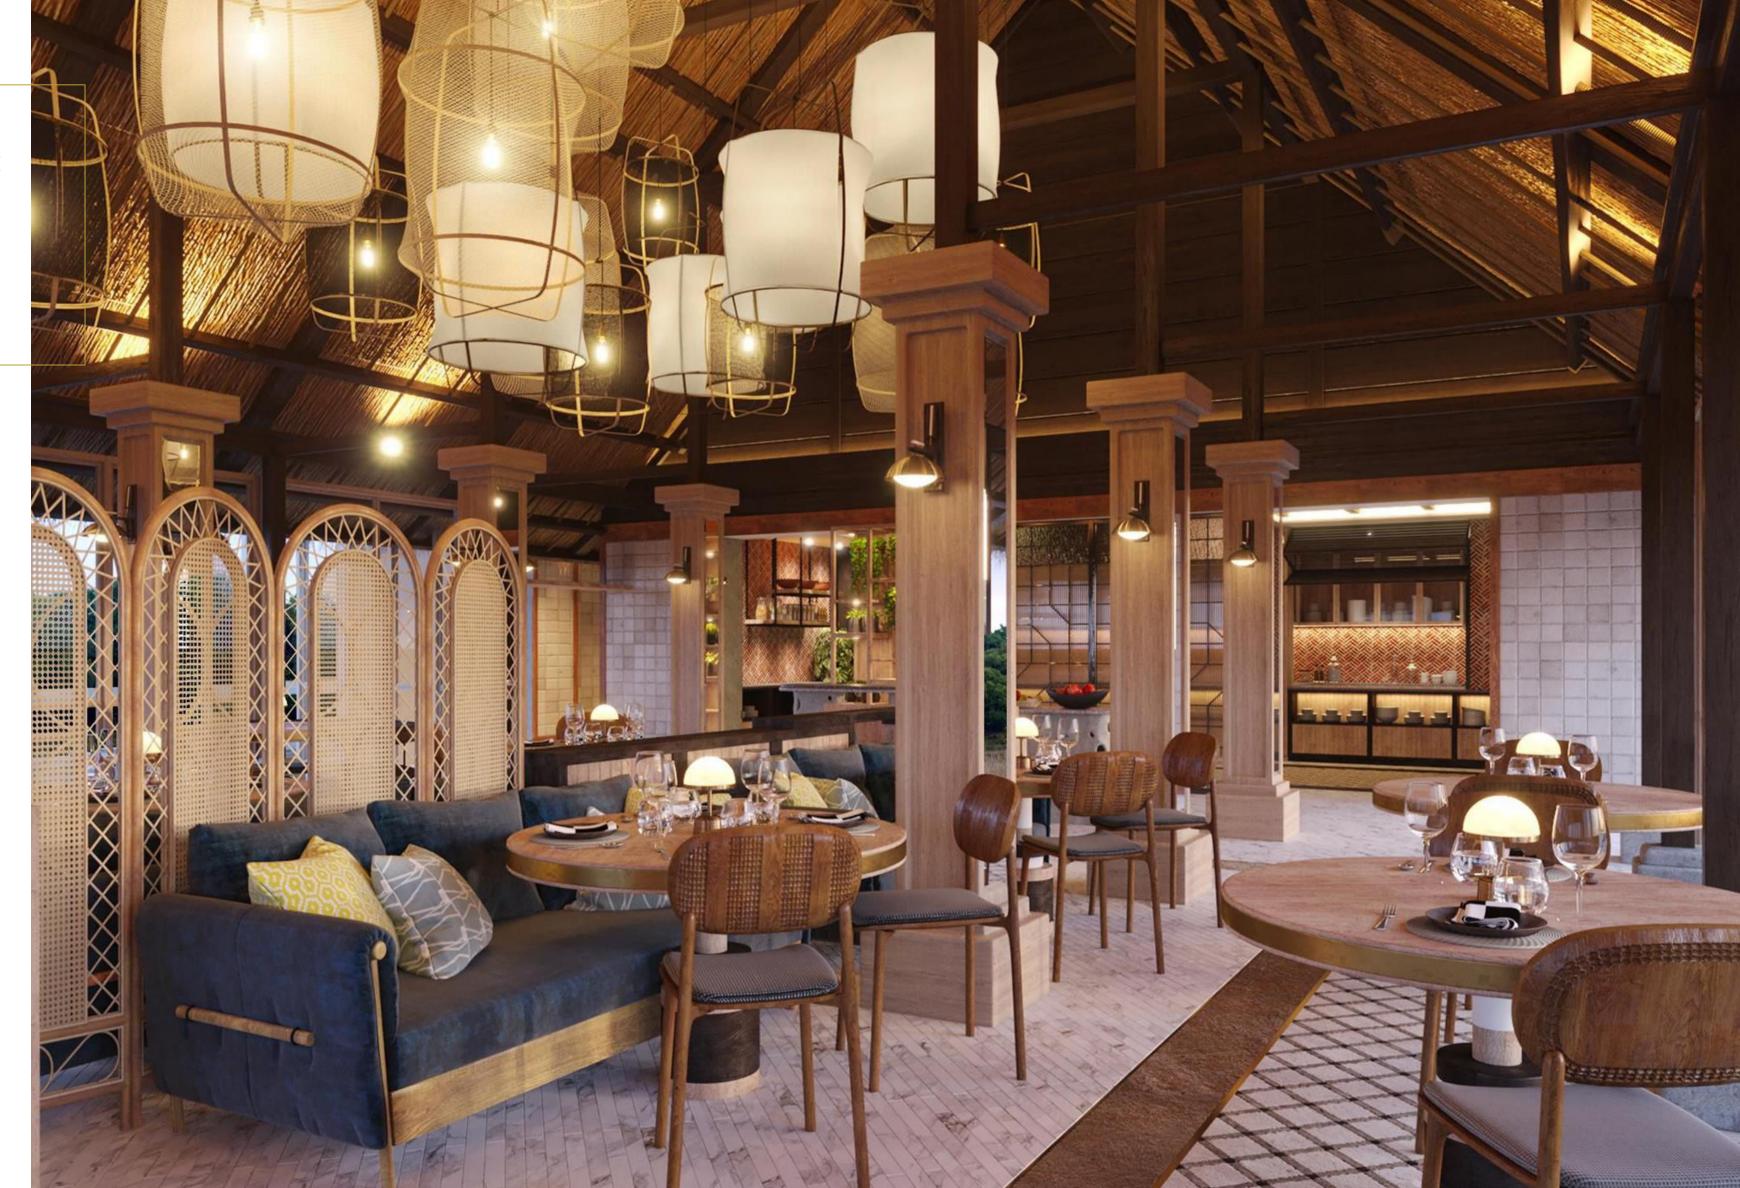

# Design Firm White Jacket

LS990 Champagne Lacquered

Naranta

A tribute to Bali and a perfect gateway to the Island of the Gods. Kimpton Naranta Bali brings barefoot luxury with a contemporary and earthy twist to

Set amid unspoiled nature alongside the award-winning Bali National Golf Club, this 50-villa boutique resort offers seclusion close to sun-drenched beaches.

They are equipped with Jung LS990 Champagne lacquered switches and rotary dimmer.