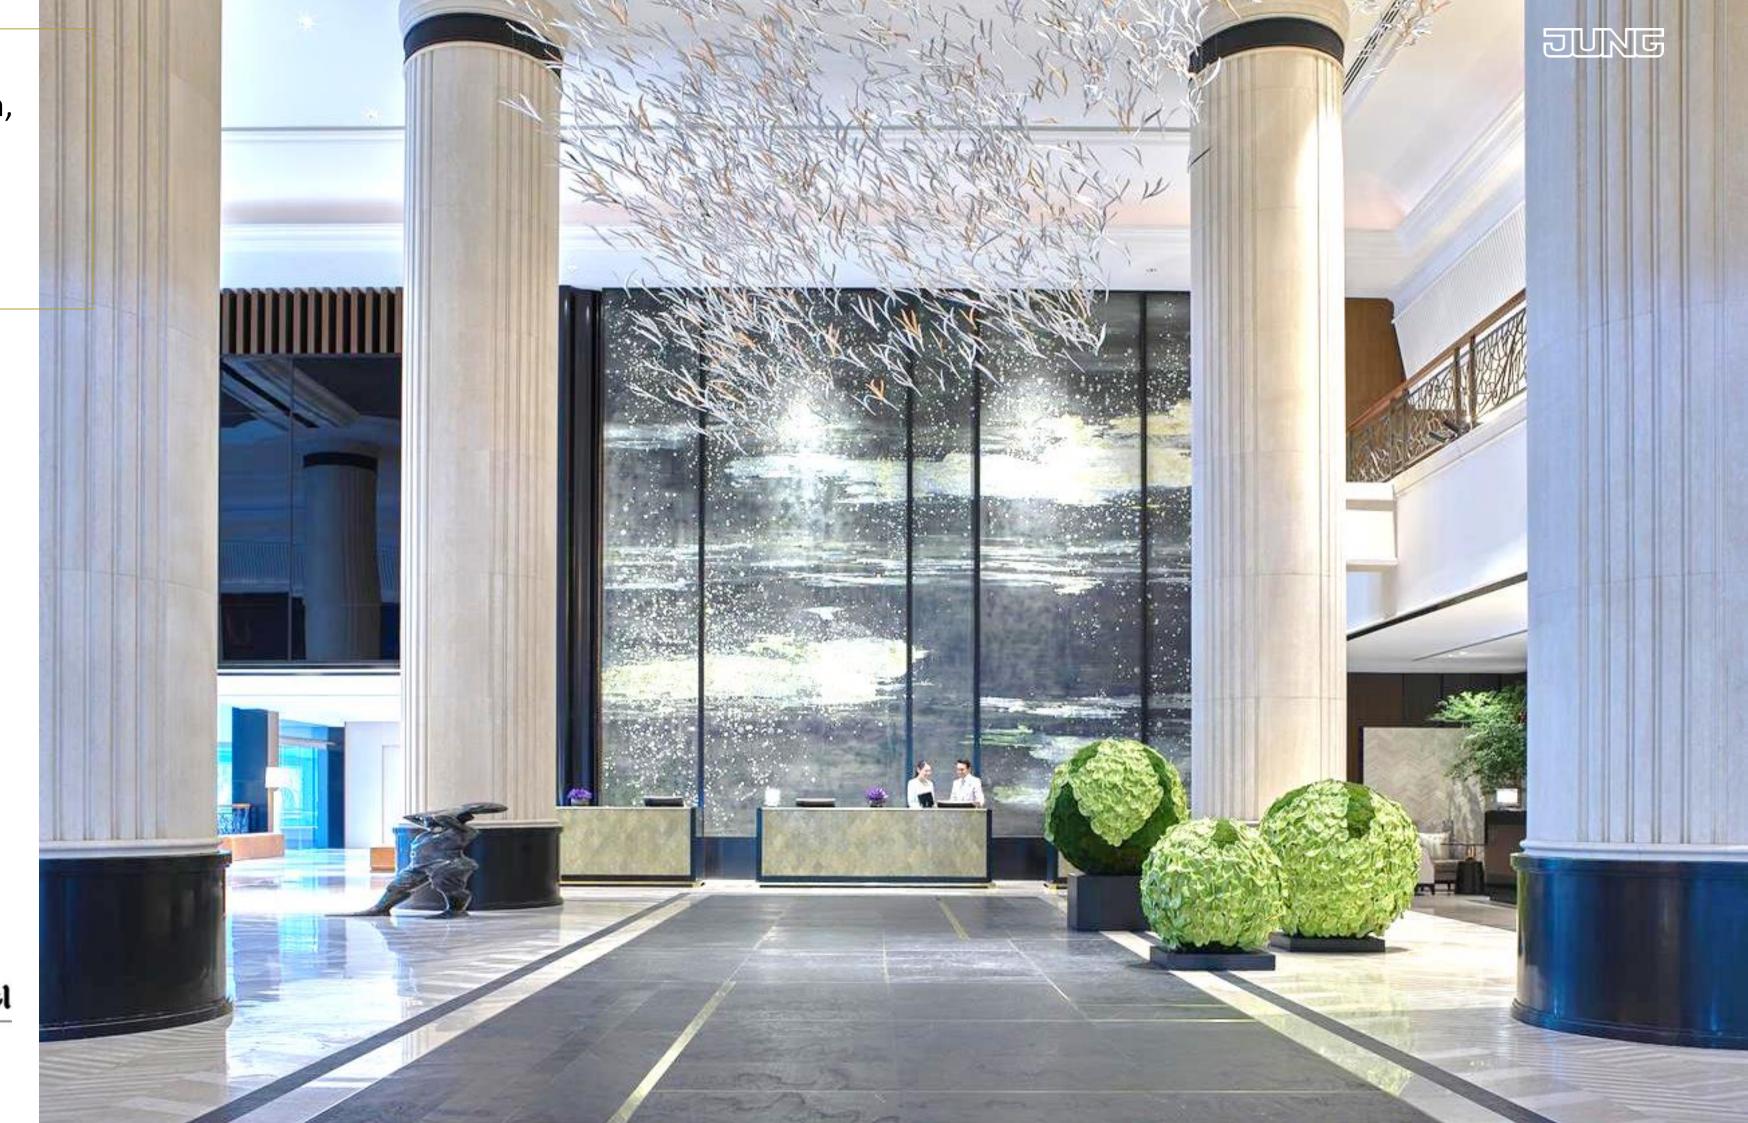

# Design Firm **HBA Singapore**

Product SC1000 Smart Control

LS 990 Stainless Steel Lacquered

Grand Park City Hall is a development that adopts an integrated app that sends critical data to the building management system for better control of energy consumption.

Guests can download a fully customised app onto their smartphone which allows them to adjust all aspects of lighting, air conditioning and TV operations to reduce unnecessary energy consumption.

SC1000 Smart Control touch screen panel is installed by the bedside and F50 push button at the bathroom for lighting and blinds control Design Firm
Bond Design,
Japan