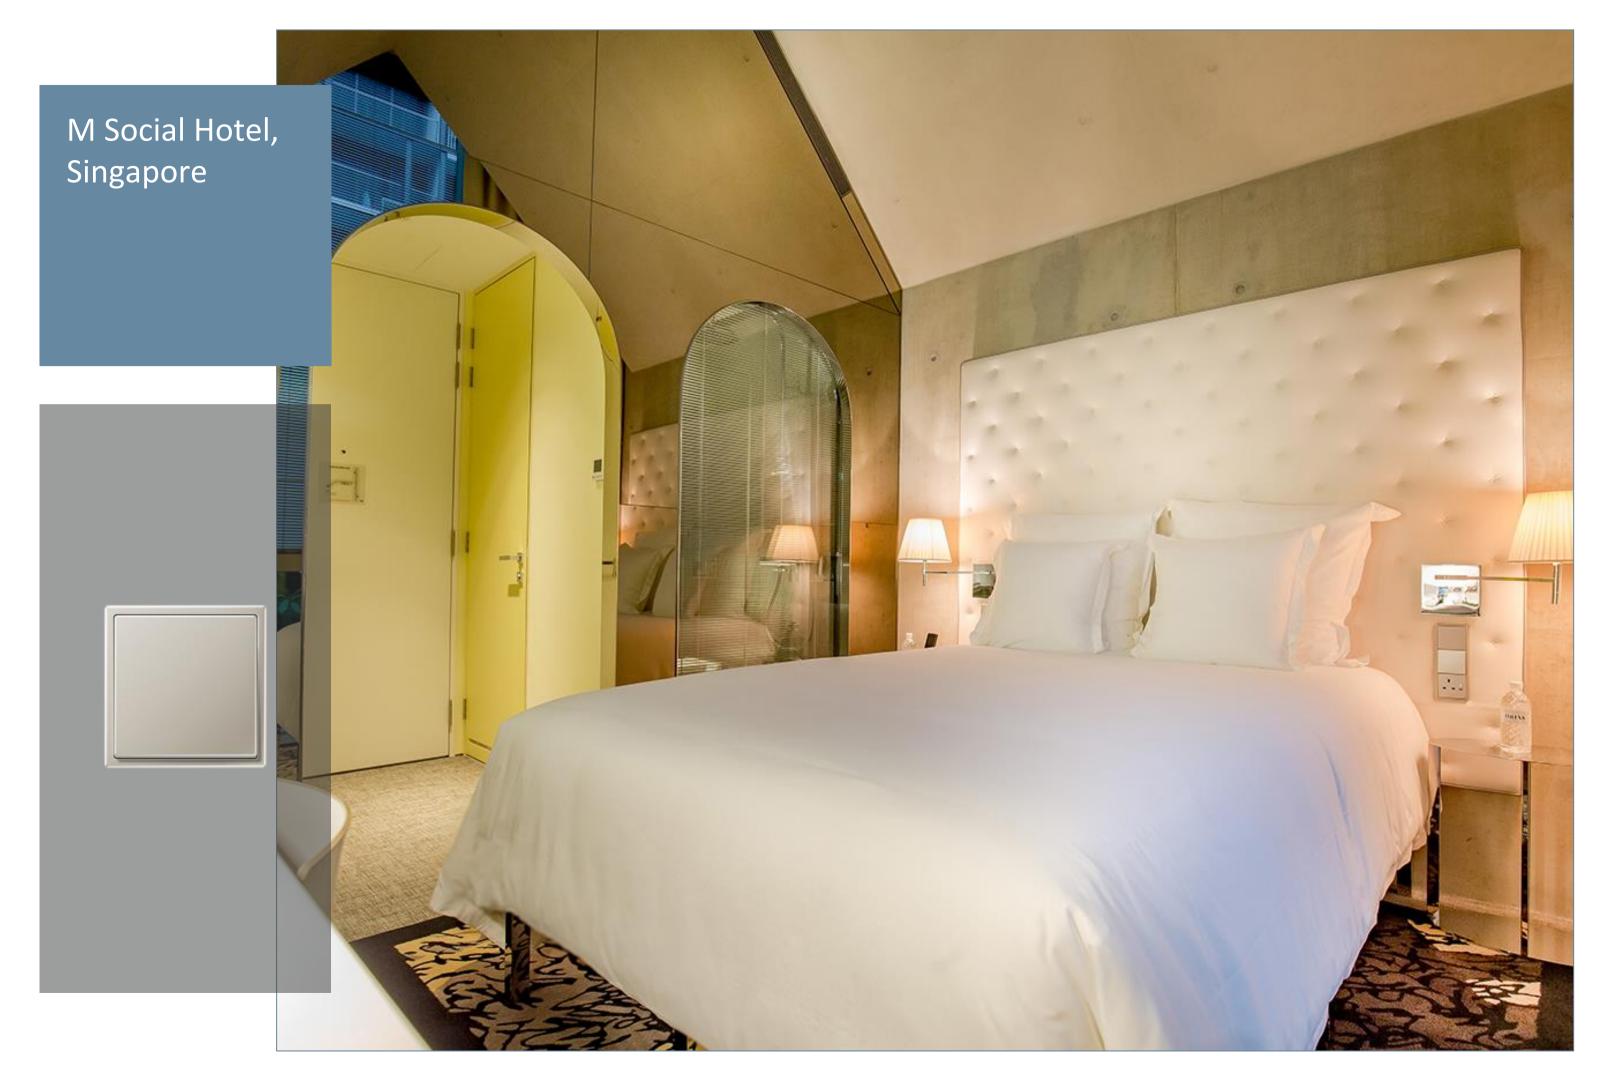

## Design Firm Philippe Starck

Product LS 990 Stainless Steel Lacquered

As a contemporary lifestyle hotel, M Social Singapore captures the spirit of adventure behind every stay.

The chic loft and alcove interiors designed by famous French visionary Philippe Starck add to the theatricality and sense of intrigue to the hotel.

Accommodating 293 rooms, M Social Singapore is the ideal eclectic getaway for adventurers, innovators and those in search of new experiences.

JUNG LS 990 Stainless Steel Lacquered is used here.

Design Firm
Concrete,
BluWater Studio
Malaysia