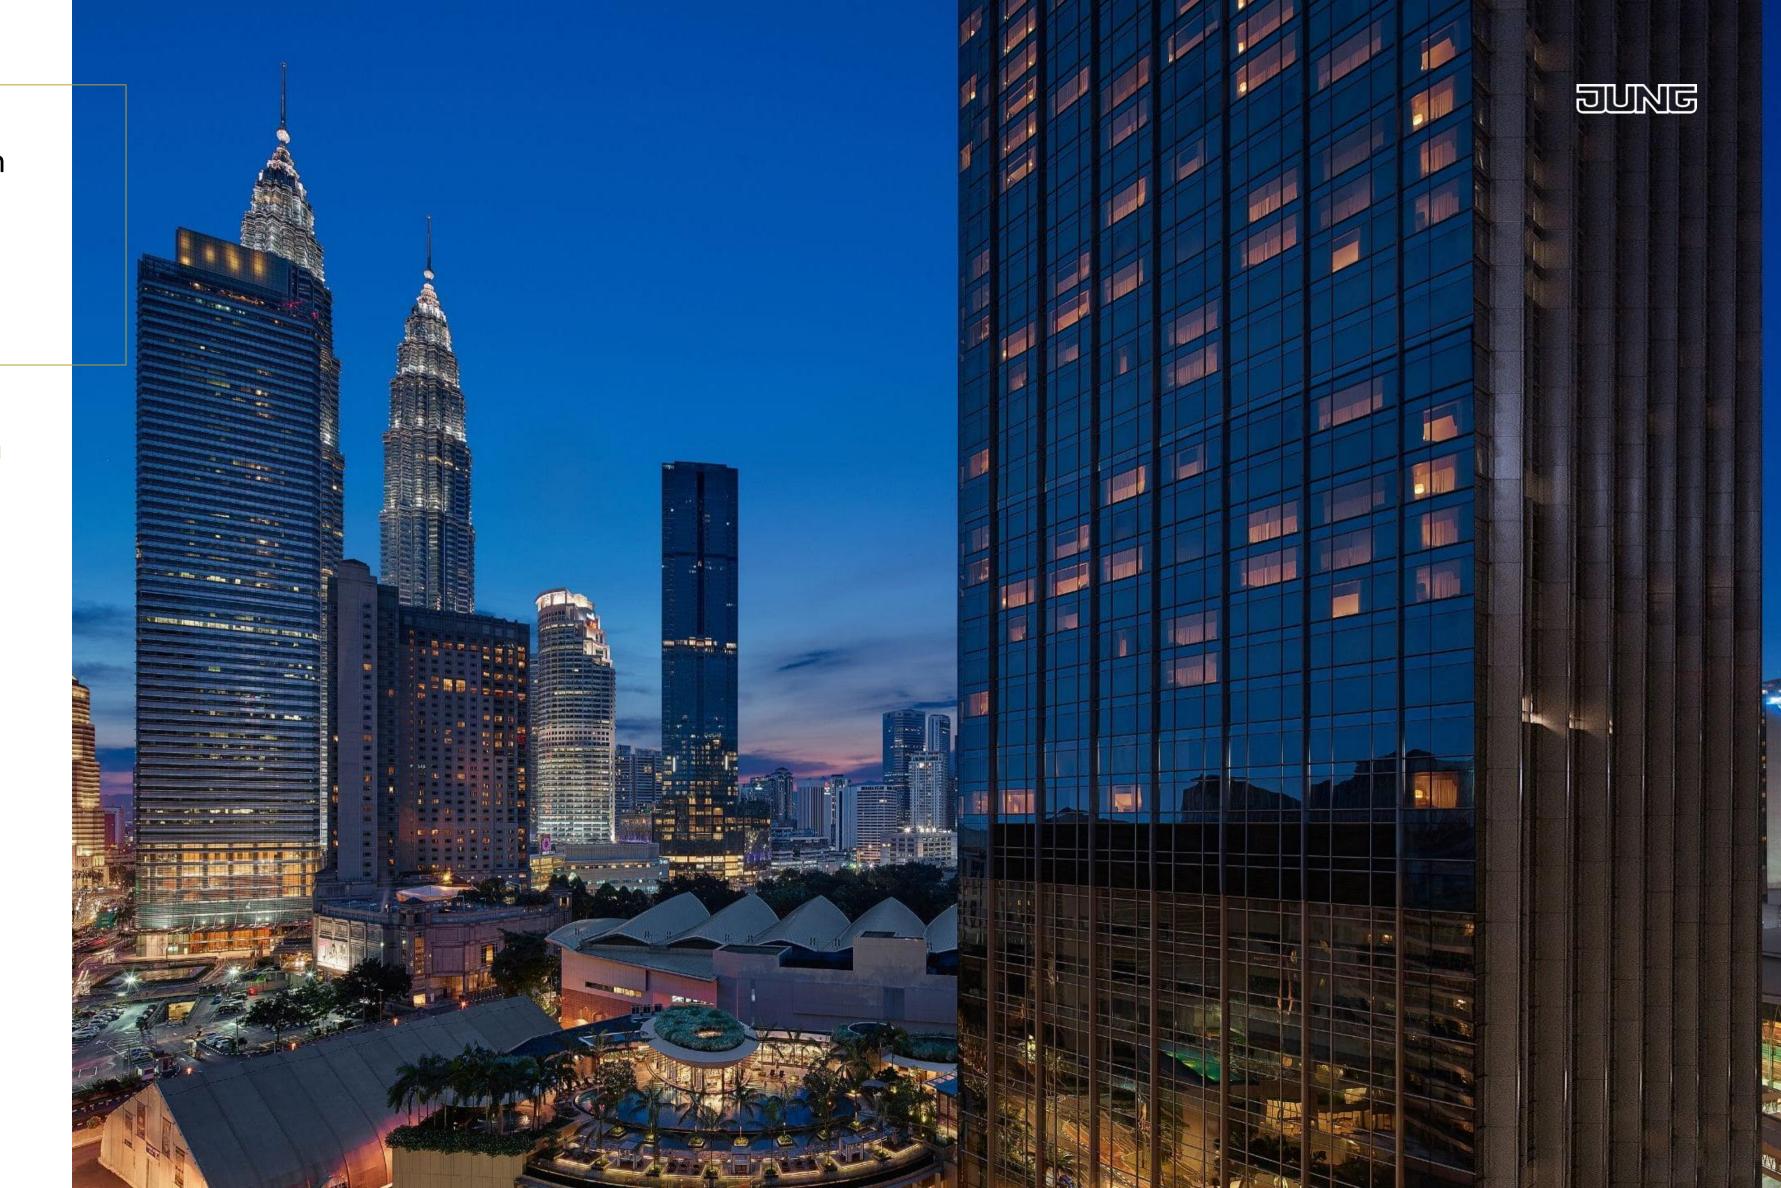

### GRAND HYATT

KUALA LUMPUR

Overlooking the iconic
Petronas Twin Towers and
adjacent to Kuala Lumpur
Convention Centre, Grand
Hyatt Kuala Lumpur is one of
the best hotels in Kuala
Lumpur.

It is strategically located in the heart of city and within walking distance to Golden Triangle shopping, dining scene and entertainment district.

Ideal for both business and leisure travellers, Grand Hyatt Kuala Lumpur presents 411 guestrooms and suites.

The guestrooms features
JUNG's custom LS990 Stainless
Steel Lacquered Finish.

Design Firm
Denniston,
Malaysia