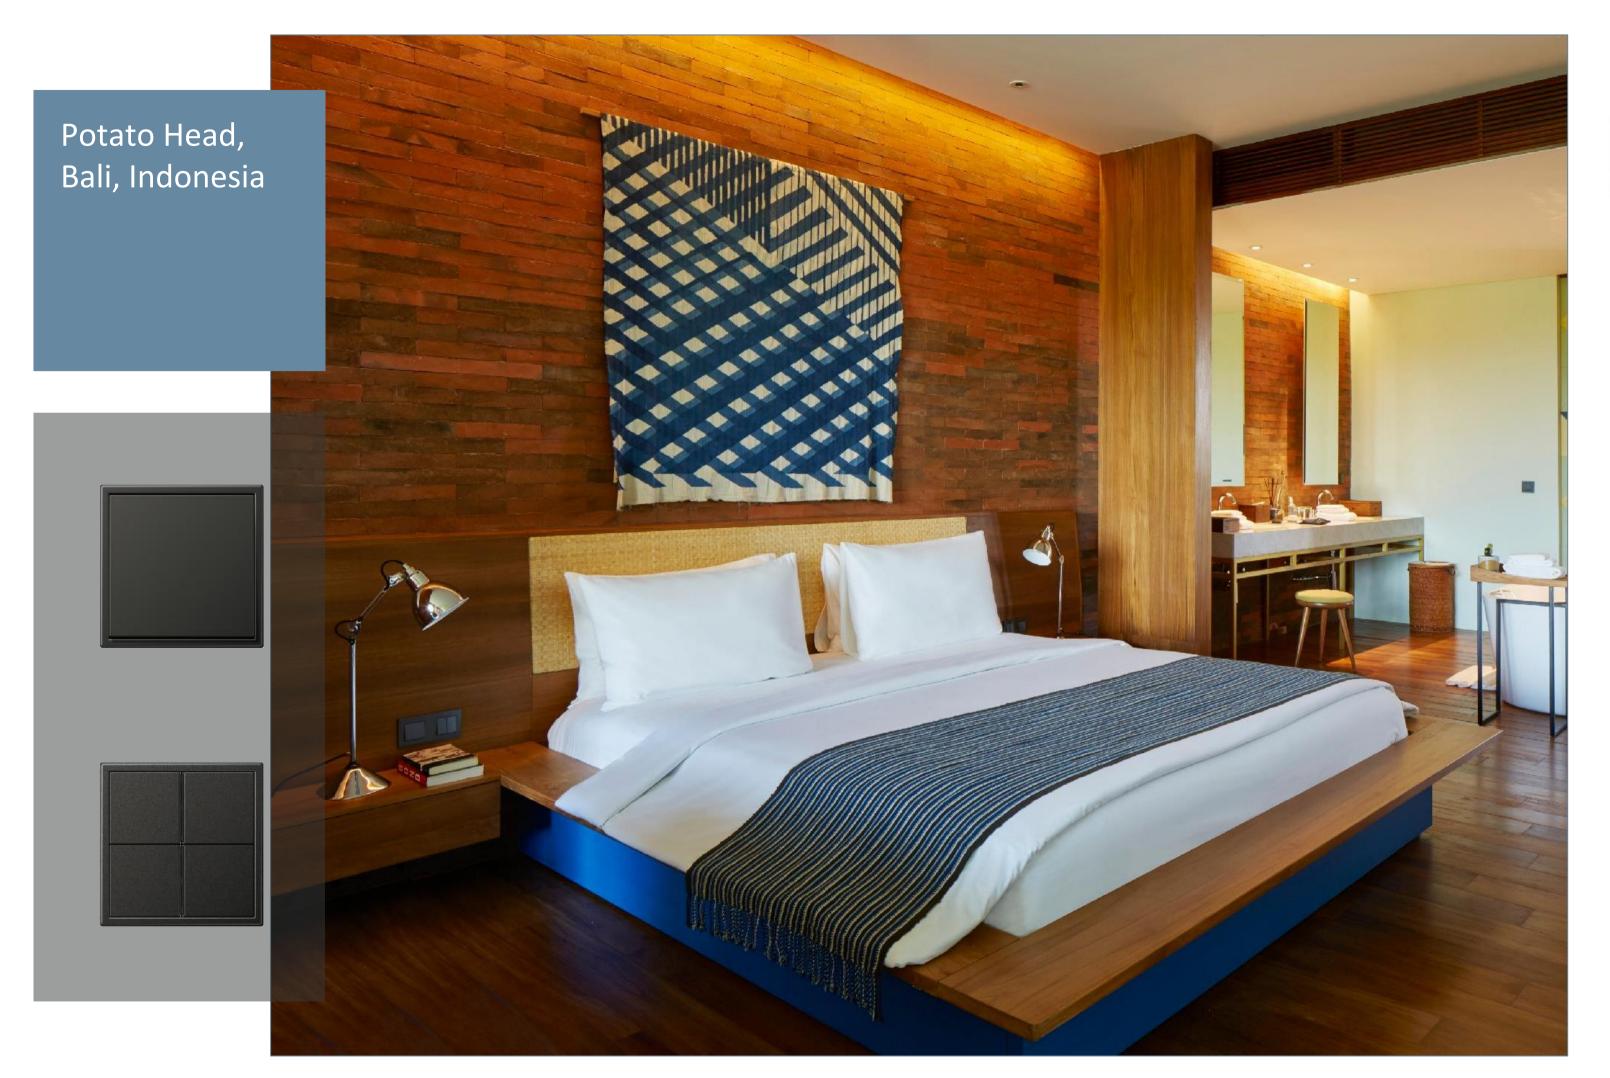

Design Firm Ronald Akili, Indonesia

Product LS 990 Dark Aluminum Lacquered

potato head 🝮

### potato head 🝮

Experience contemporary Indonesia, made by artisans when you reside at Potato Head, Bali.

Every detail of this 57-suite hotel is handmade or purposefully picked to reflect the remarkable crafts and traditions of Indonesia — in a modern way.

Installed in the guestrooms is the LS 990 Anthracite metal series.