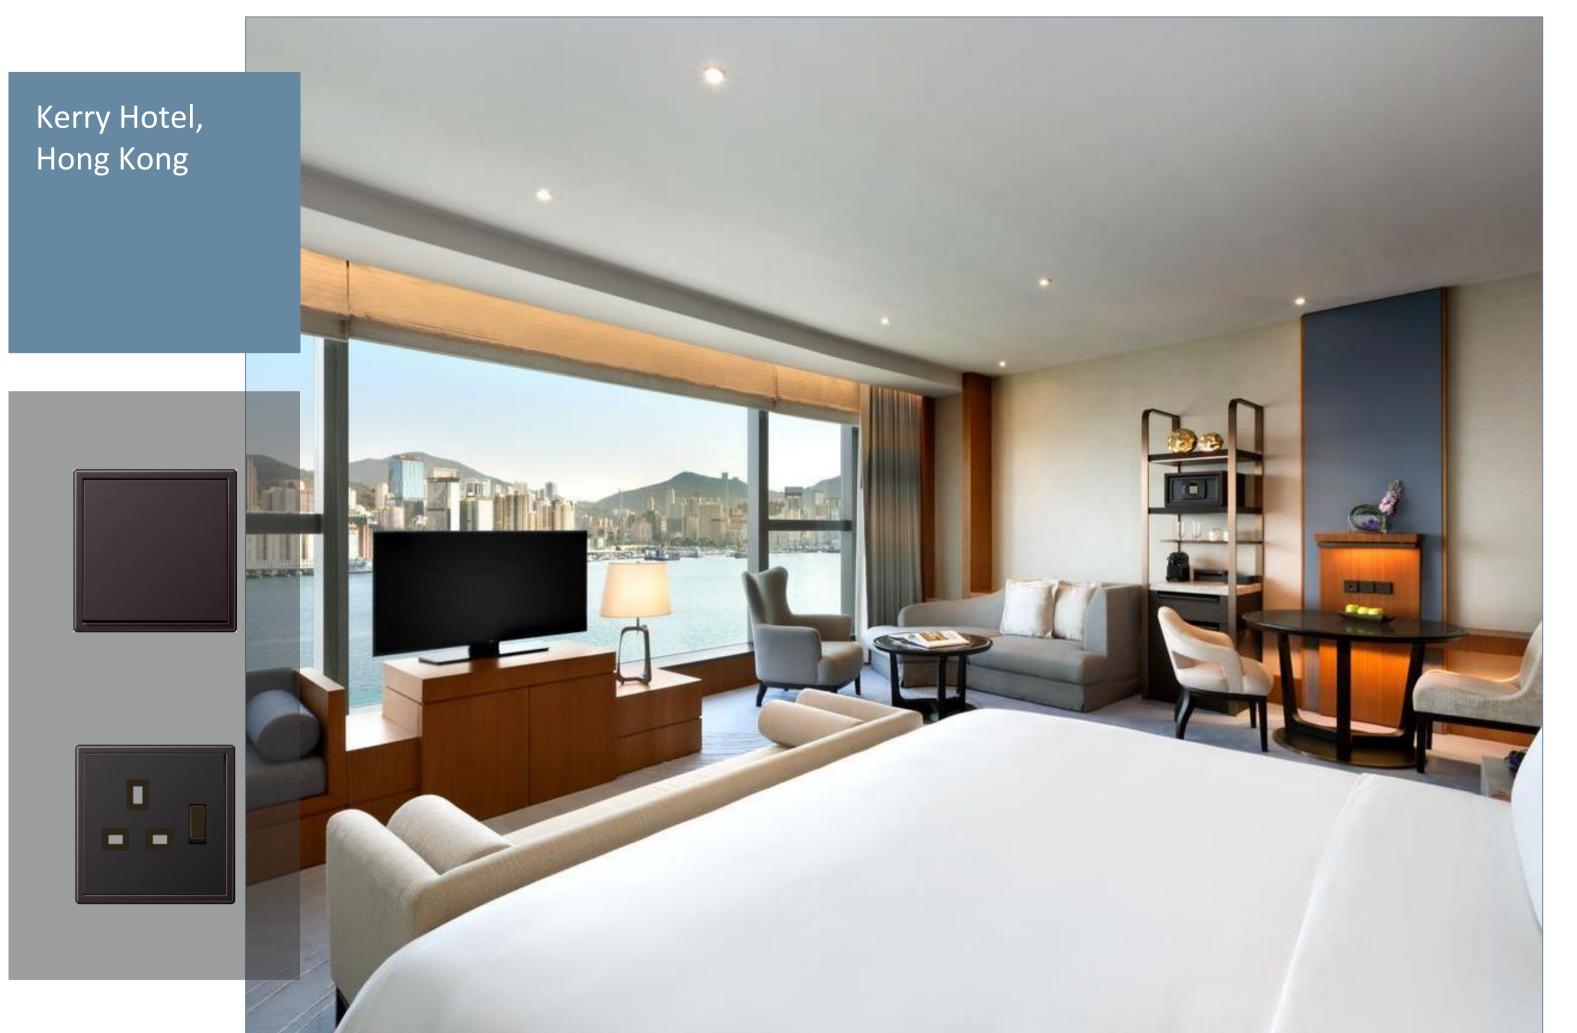

## KERRY HOTEL

Hong Kong —— 香港嘉里酒店

The first Kerry Hotel in Hong Kong boasts the largest hotel meeting, event and catering facilities in the city and is only steps away from Tsim Sha Tsui East shopping district.

With pride of place on Kowloon's vibrant waterfront, at the heart of Hung Hom Bay, Kerry Hotel is an urban lifestyle resort offering guests unique dining concepts, extraordinary spaces and spectacular harbour views.

The 546 guestrooms featuring JUNG's custom LS 990 Dark Brass Plastic Lacquered Finish and Stainless Steel Lacquered Finish.