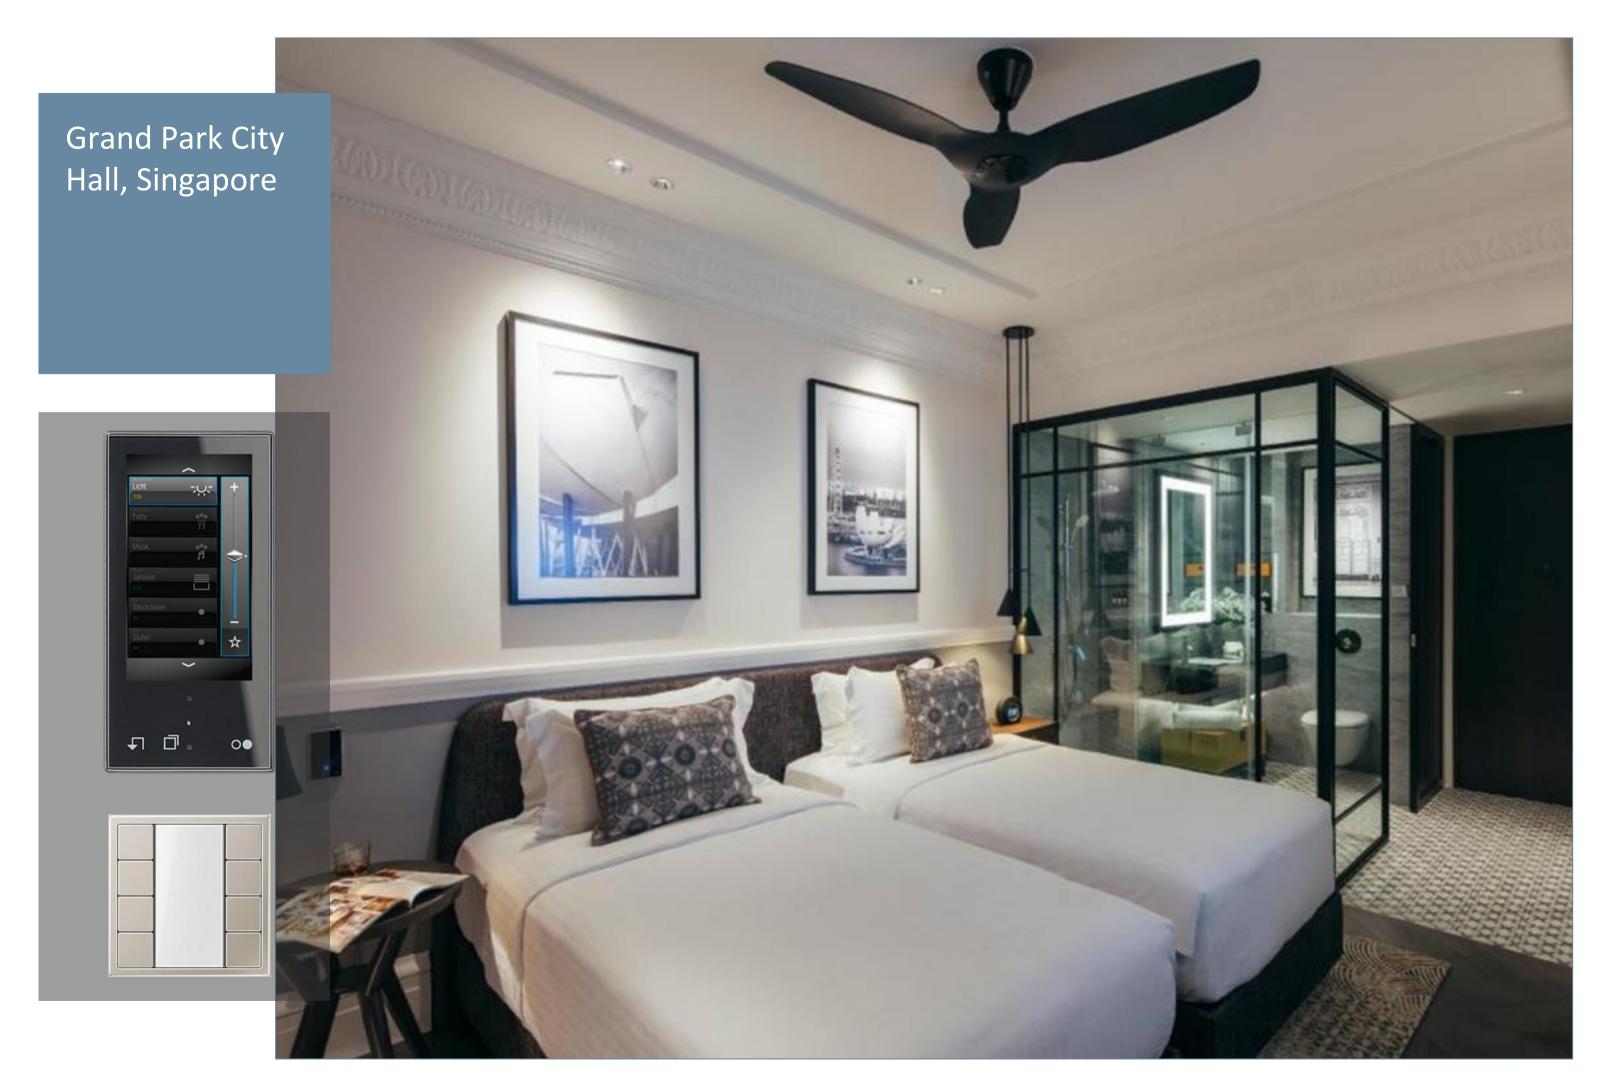

# Design Firm **HBA Singapore**

Product SC1000 Smart Control

LS 990 Stainless Steel Lacquered

Grand Park City Hall is a development that adopts an integrated app that sends critical data to the building management system for better control of energy consumption.

Guests can download a fully customised app onto their smartphone which allows them to adjust all aspects of lighting, air conditioning and TV operations to reduce unnecessary energy consumption.

SC1000 Smart Control touch screen panel is installed by the bedside and F50 push button at the bathroom for lighting and blinds control Design Firm
Bond Design,
Japan