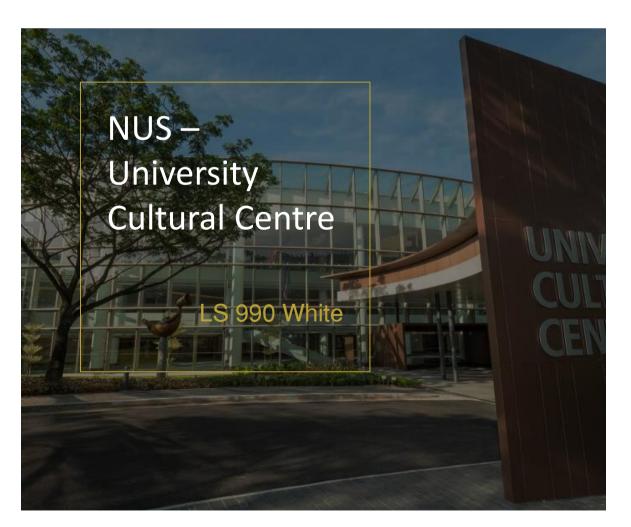

Firm
Cox Grp, Aus
Architect 61

Product LS 990 Metal Anthracite KNX System









Rising to a high of 40 storeys along Beach Road, Concourse Skyline is a distinctive urban address that offers discerning homeowners exceptional views, uncompromised luxury, and the privilege of being in the heart of Singapore's brand new downtown.

Two towers of two blocks each – stepping up from 20 to 28 and 34 to 40 storeys from Concourse Skyline. Designed by the awardwinning COX Group, this 360-unit development offers a luxurious range of 1 to 4-bedroom apartments, sky suites, penthouses and super penthouses. Contemporary and stylish, every home epitomises luxe living.

JUNG LS 990 Metal Anthracite and KNX system are in built into the apartments

Project References
Singapore Educational
Spaces



















Project References
SG Healthcare Spaces







Project References
Singapore Commercial
Spaces











Stay Jung!