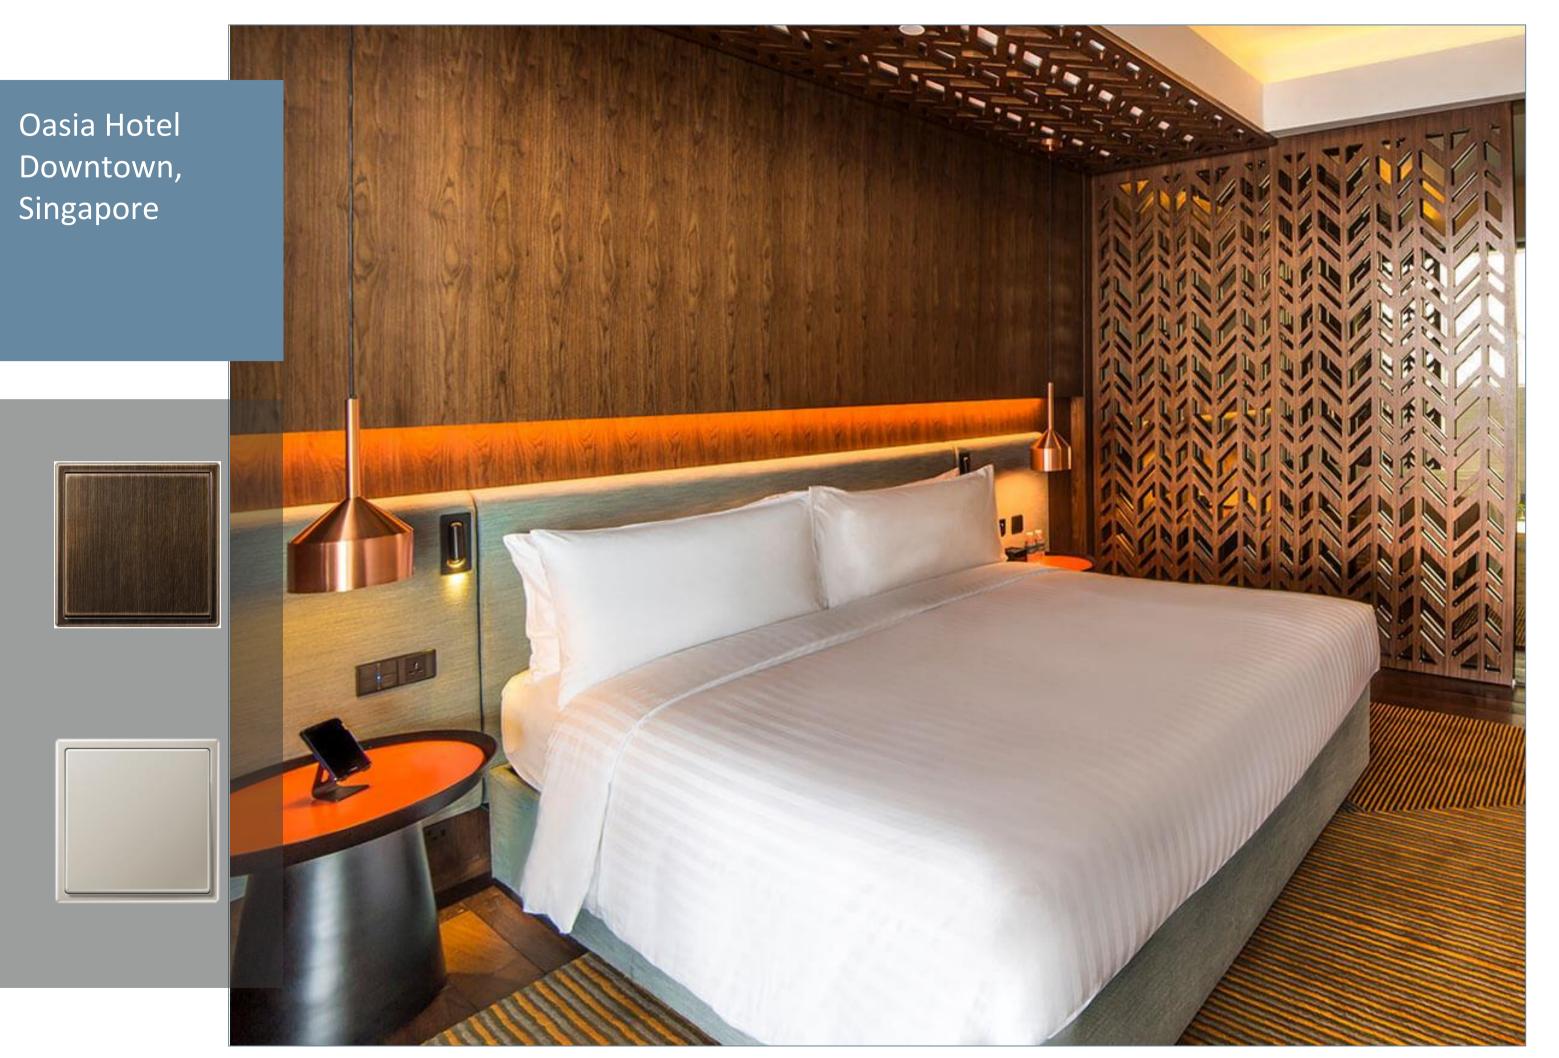

# Design Firm WOHA Architects

Product LS 990 Stainless Steel & Antique Brass Metal

A verdant tower of green in the heart of Singapore's dense Central Business District (CBD), Oasia Hotel Downtown is a prototype of land use intensification for the urban tropics.

WOHA created a series of different strata for the 314 rooms, each with its own sky garden. These additional "ground" levels allow generous public areas for recreation and social interaction throughout the high-rise, despite the inner city high density location.

This hotel is equipped with JUNG LS 990 Stainless Steel & Antique Brass Metal series.