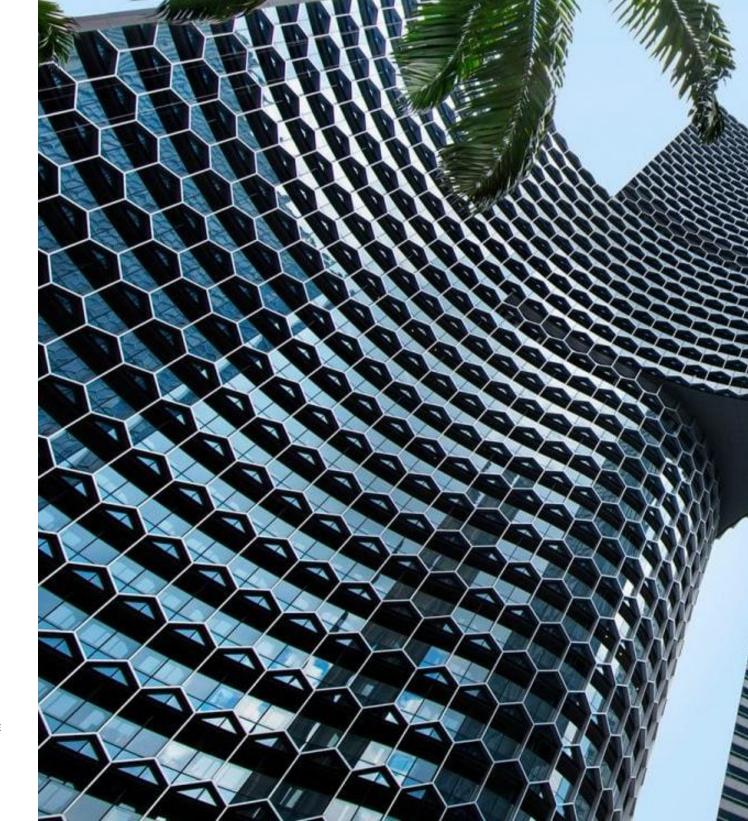

Design Firm
AFSO
Hong Kong

Product LS 990 Dark Aluminium Lacquered

Andaz Singapore hotel aims to spark off a sense of discovery of the rich culture of Singapore, and inspire guests to experience the city through fresh perspectives.

Designed by esteemed interior architect Andre Fu, all 342 of Andaz Singapore hotel guestrooms are inspired by the locale, and features organic, fluid spaces with warm russet and mustard tones.

Andaz Singapore is installed with LS 990 Lacquered Dark Aluminium.