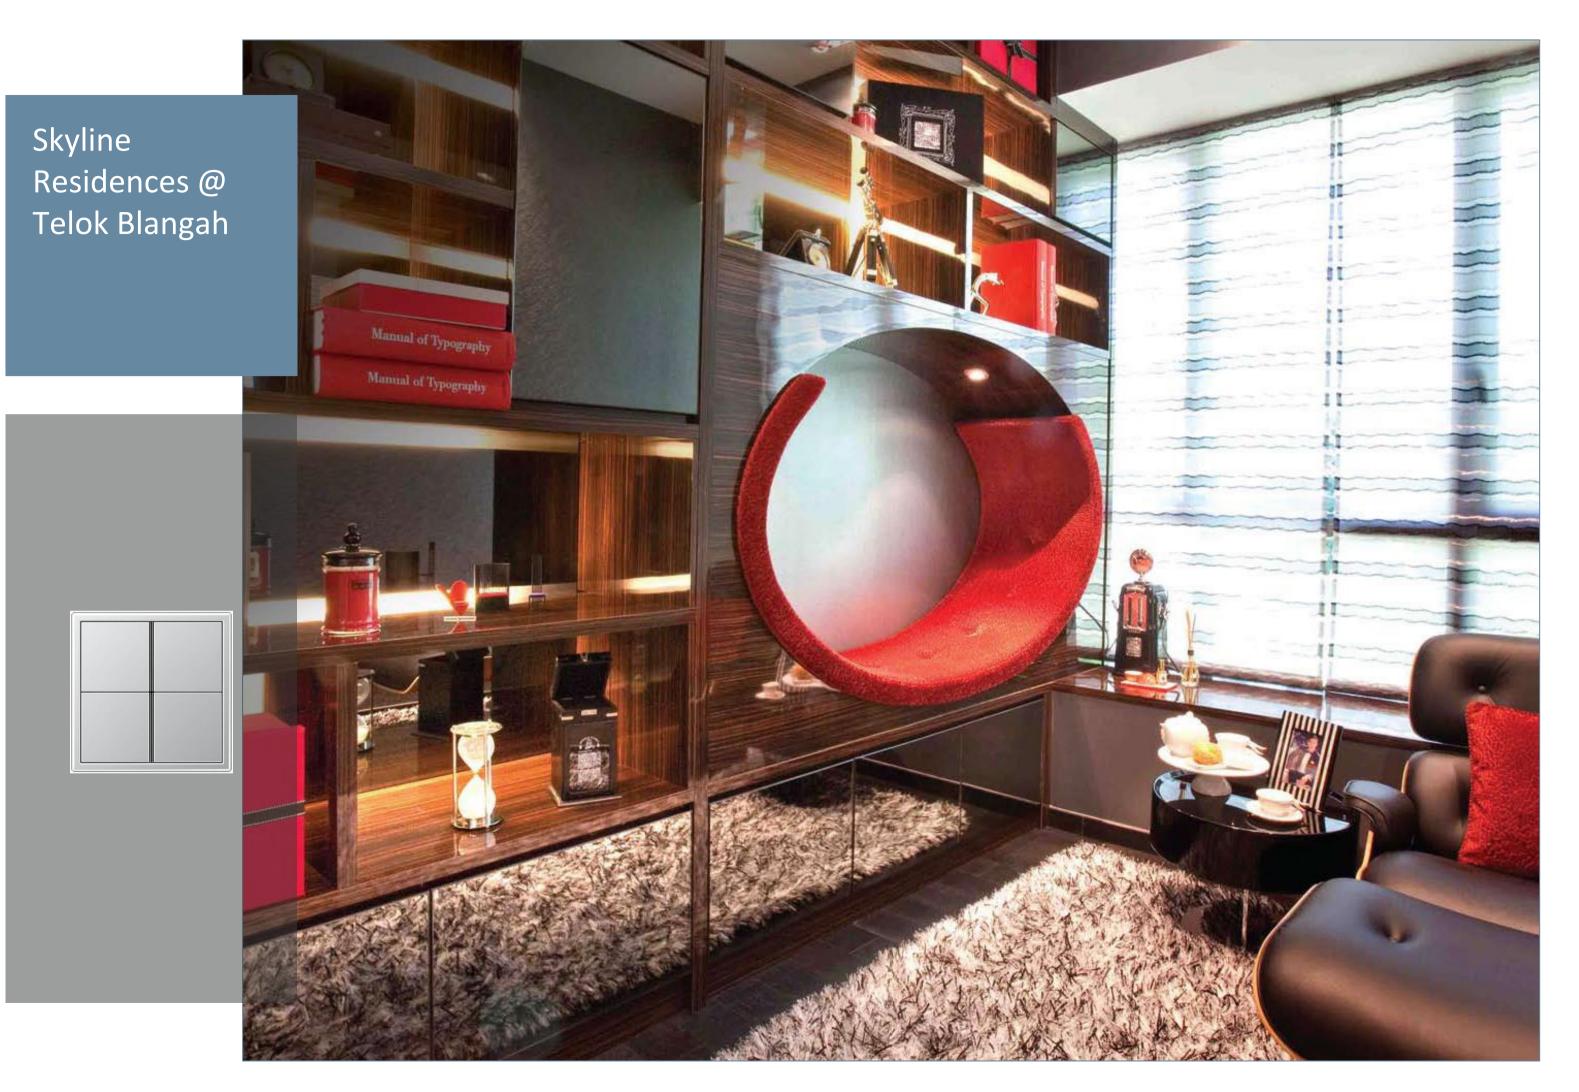

Product LS 990 Matt Black

Malaysia

Located in the famous

Project References Singapore Residential Design Firm
Carlos Zapata
Studio, USA
DP Architects

Product LS 990 Stainless Steel Metal, KNX

Sculptura Ardmore is a symbol of originality that is refreshingly bold, employing an architectural language that delicately balances between the need for generous well designed internal living spaces with the exterior aesthetic need for beauty, with an architectural form designed as a beautiful and elegant sculptural work of art.