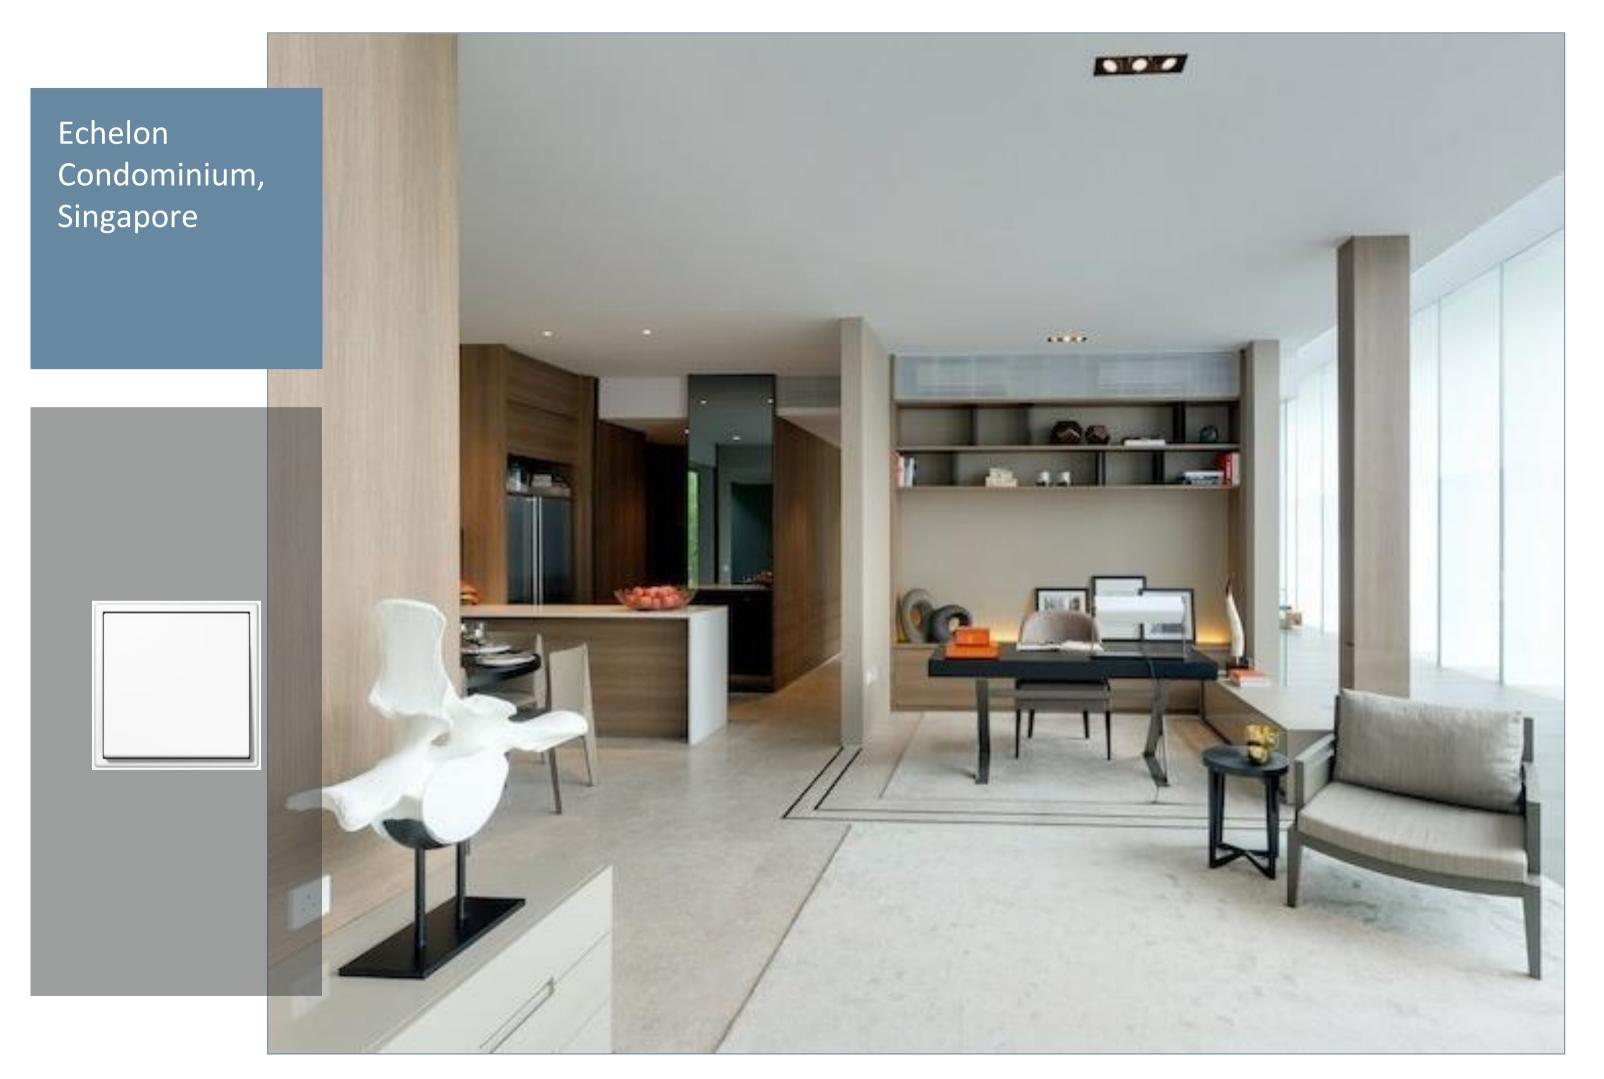

This condominium is installed with JUNG LS 990 Stainless Steel Metal and KNX system.

Design Firm
SCDA Architects

Product LS 990 Matt White Lacquered

Towering 43 storeys into the sky is Echelon, the latest residential project by City Developments Limited. From the edge of the prime Tanglin enclave, you will gaze upon neighbouring Alexandra and nearby Orchard Road.

This architectural masterpiece of luxury and purpose was designed by Chan Soo Khian of SCDA, an award-winning architect who has contributed significantly to the global architectural landscape.

JUNG LS 990 Matt White Lacquered is installed here.