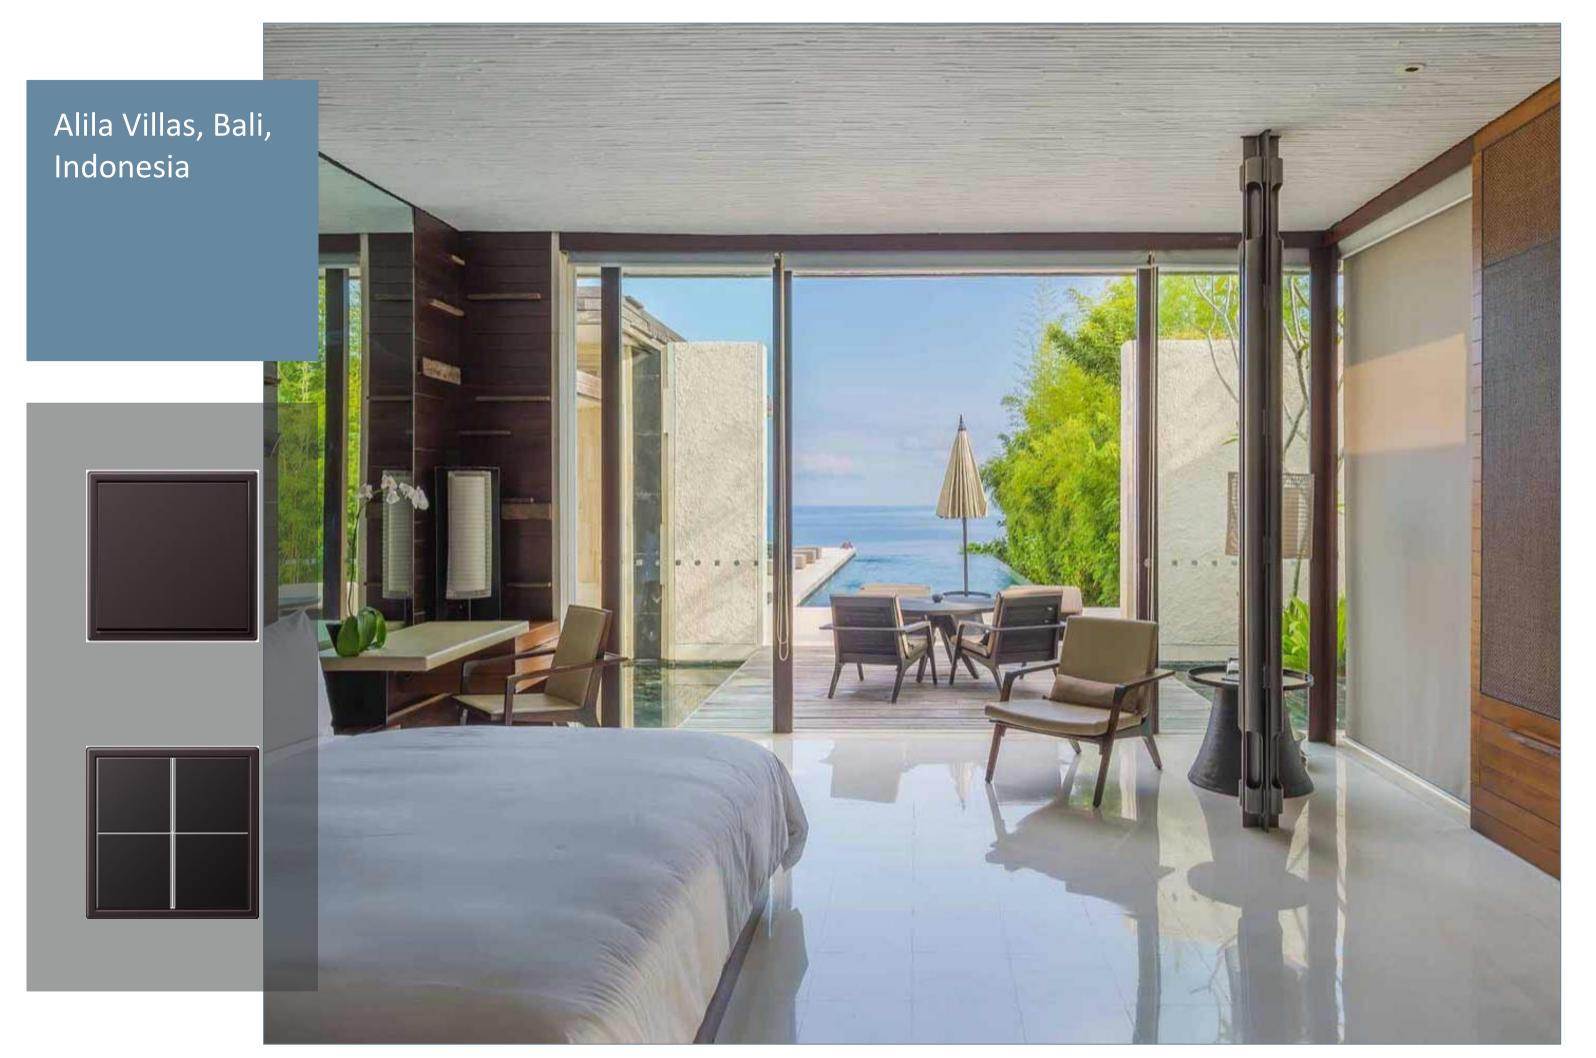

Product LS 990 Dark Aluminum Lacquered

This hotel and villa development is designed as an ecologically sustainable development.

Located on the dry savannah landscape of the Bukit Peninsular on the dramatic southern cliffs of the Indonesian island of Bali, it comprises of a 50 suite hotel with 35 residential villas. The resort opens its doors on 1 June 2009.

It has been installed with JUNG LS 990 Dark Aluminium Lacquered.