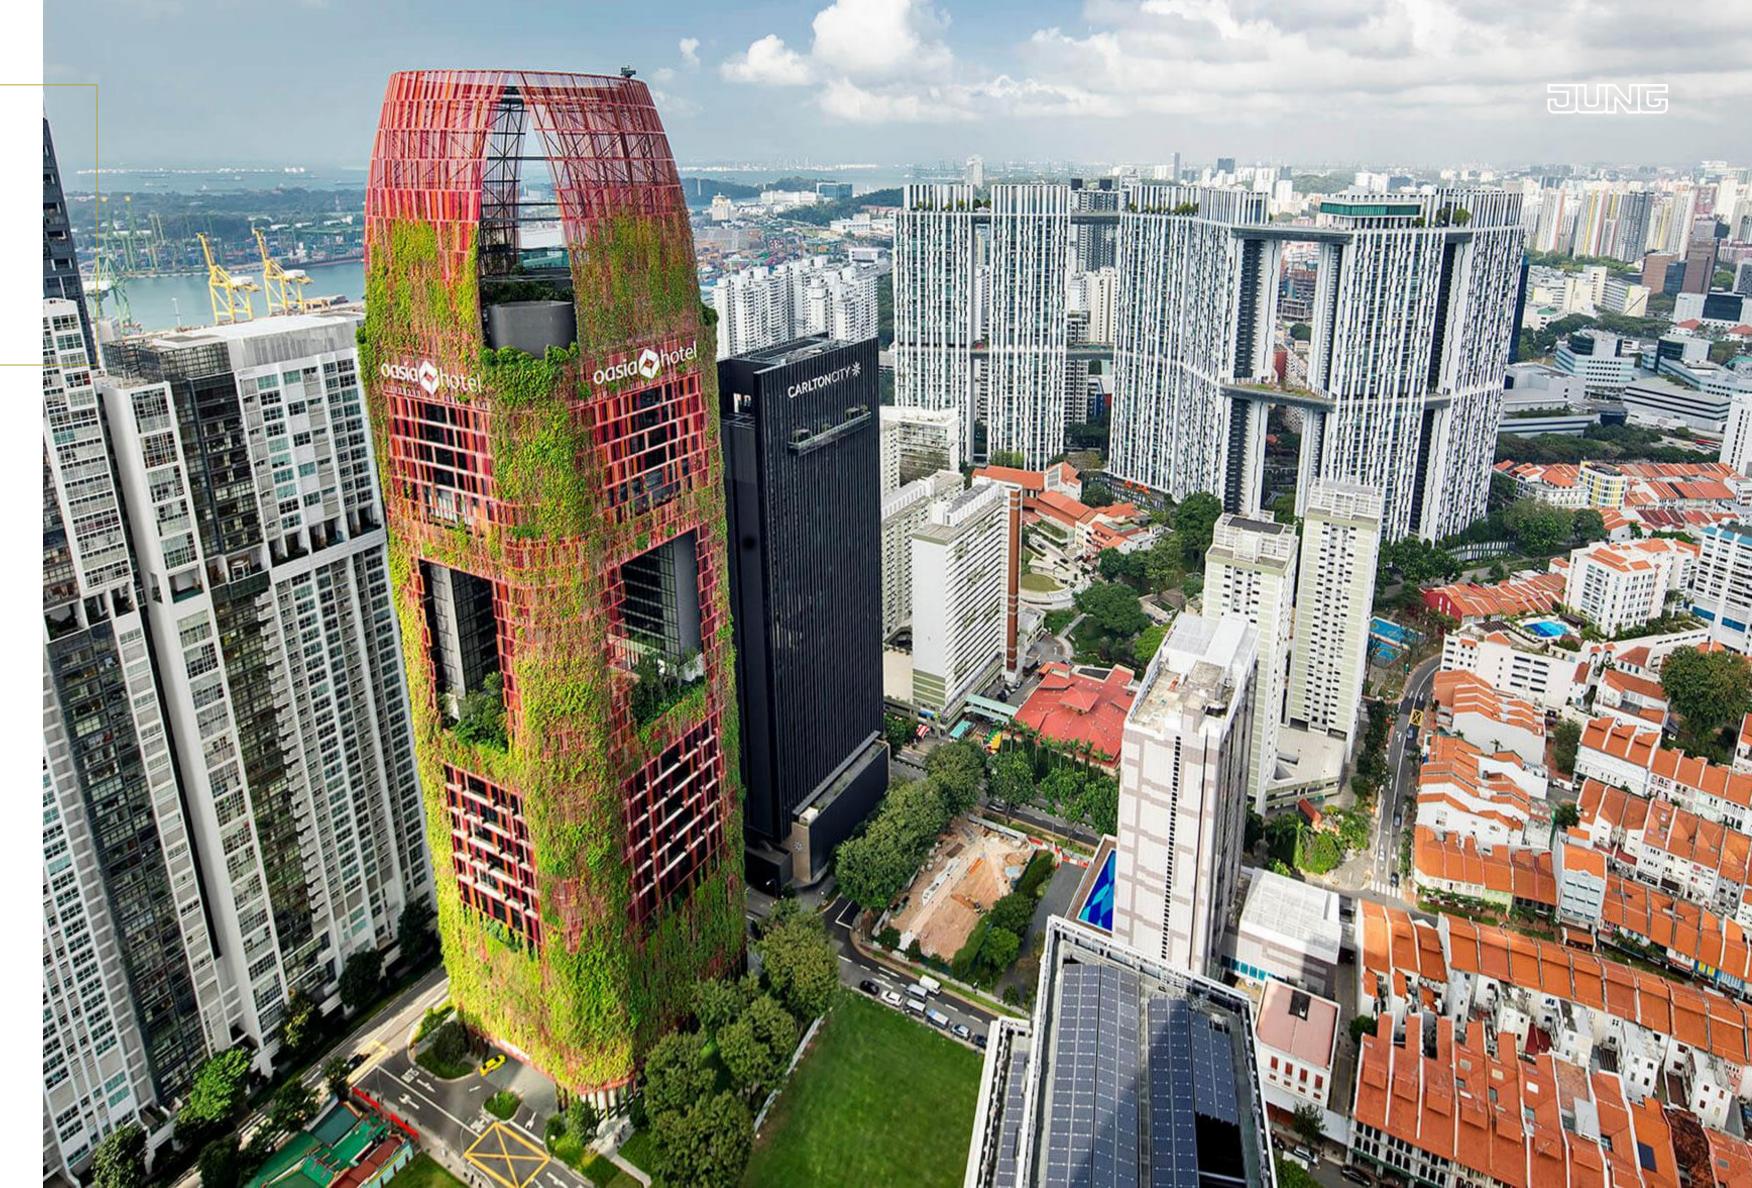

# Design Firm WOHA Architects

Product LS 990 Stainless Steel & Antique Brass Metal

A verdant tower of green in the heart of Singapore's dense Central Business District (CBD), Oasia Hotel Downtown is a prototype of land use intensification for the urban tropics.

WOHA created a series of different strata for the 314 rooms, each with its own sky garden. These additional "ground" levels allow generous public areas for recreation and social interaction throughout the high-rise, despite the inner city high density location.

This hotel is equipped with JUNG LS 990 Stainless Steel & Antique Brass Metal series.