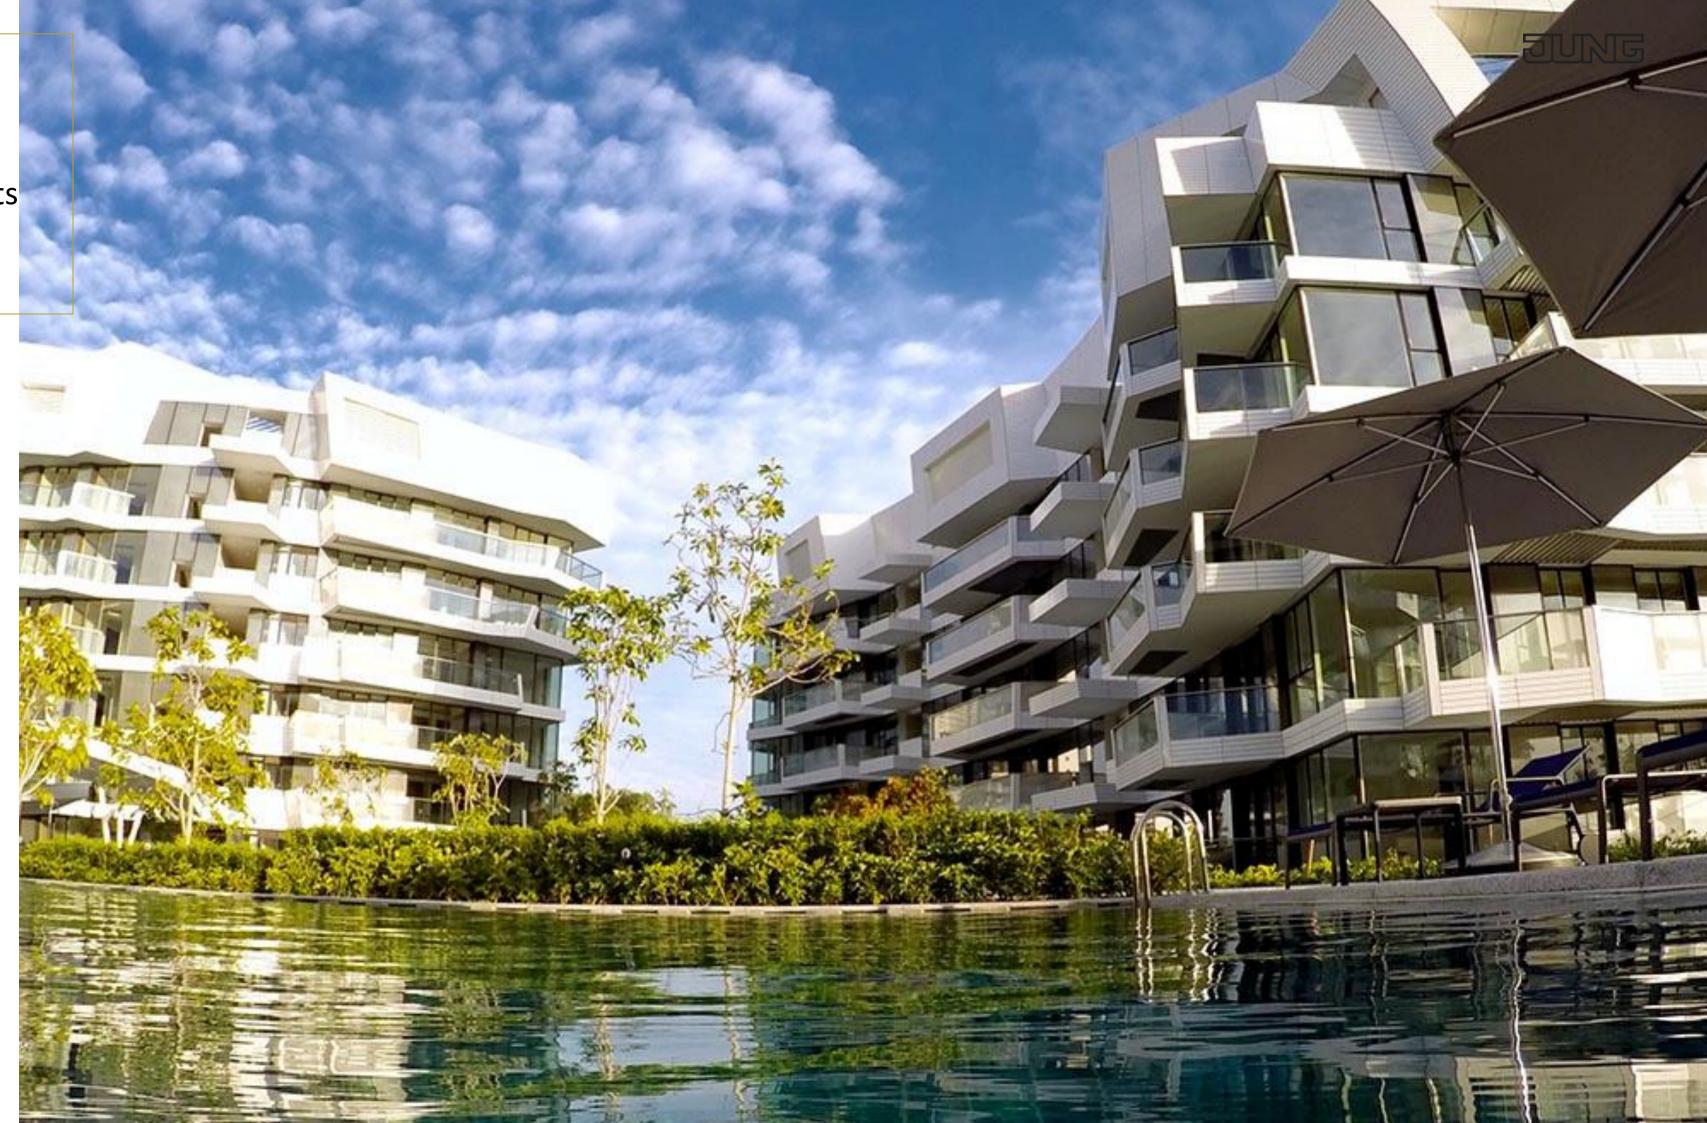

Product LS 990 Matt Black

Malaysia

Located in the famous

Project References Singapore Residential Design Firm
Carlos Zapata
Studio, USA
DP Architects

Product LS 990 Stainless Steel Metal, KNX

Sculptura Ardmore is a symbol of originality that is refreshingly bold, employing an architectural language that delicately balances between the need for generous well designed internal living spaces with the exterior aesthetic need for beauty, with an architectural form designed as a beautiful and elegant sculptural work of art.

With its distinctive design and interpretation of luxury living space, Sculptura Ardmore is said to significantly raise the bar internationally for ultra high-end residences.

This condominium houses 34 luxury apartments and is equipped with JUNG LS 990 Stainless Steel Metal and KNX system.