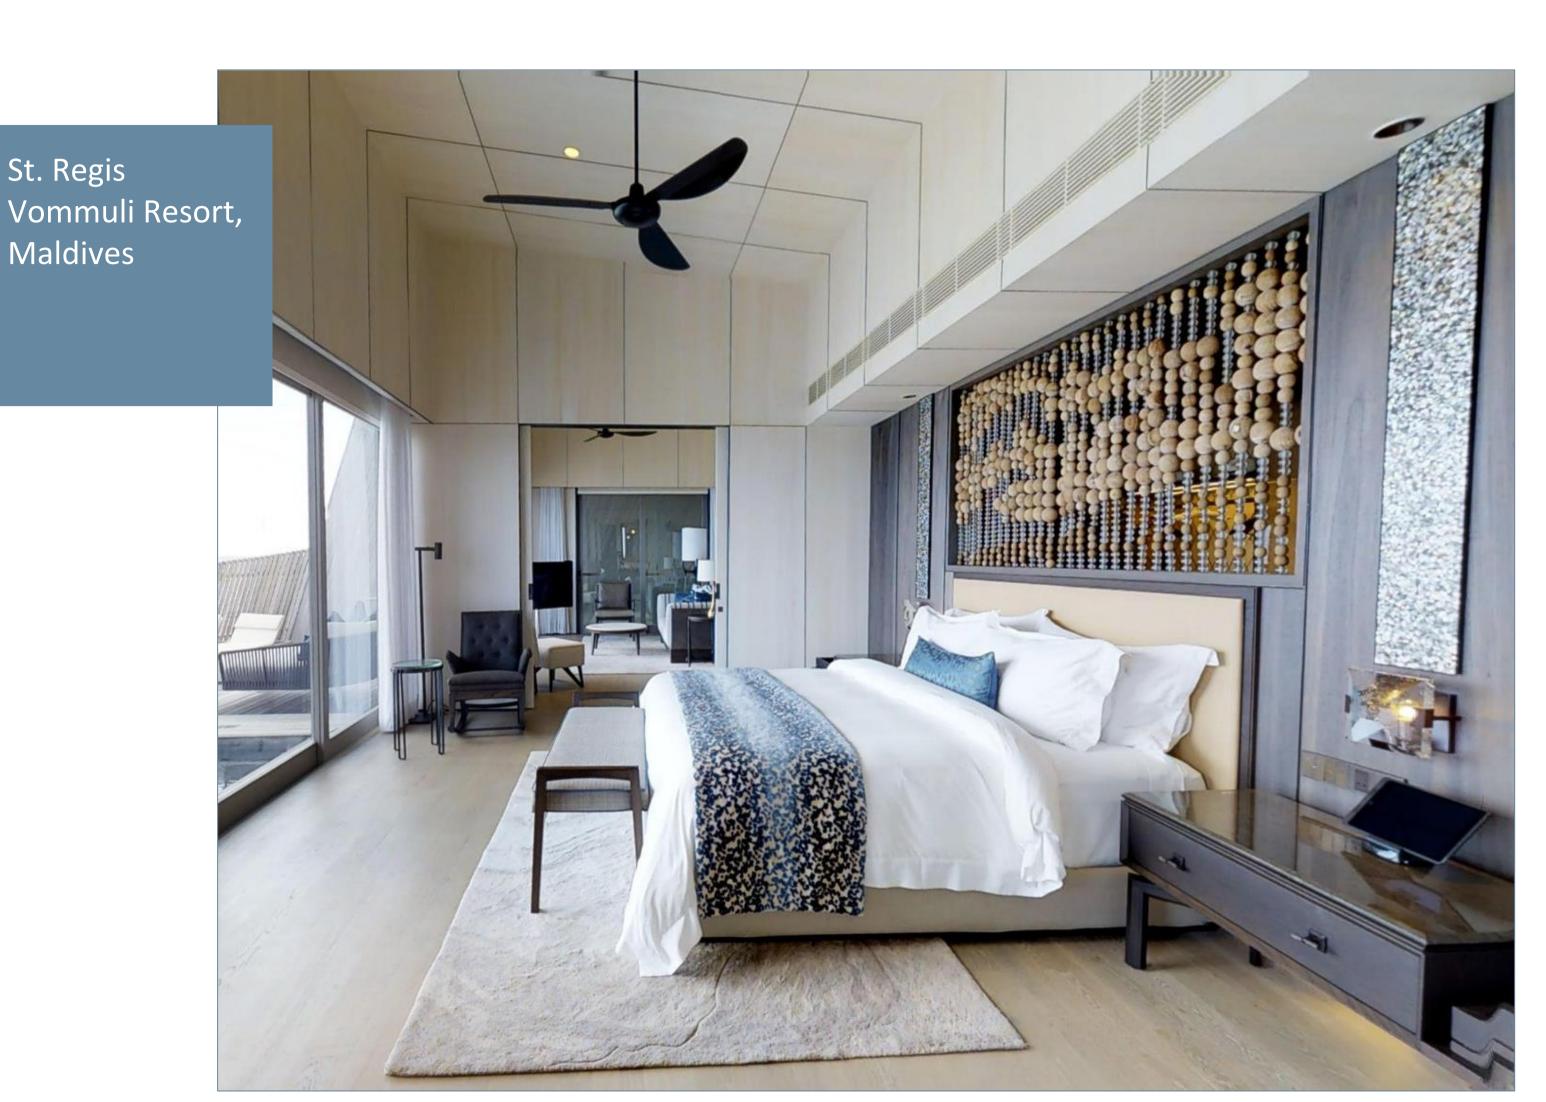

Product LS 990 Antique Brass

St. Regis

Maldives

Nestled between verdant rainforest and white-sand beaches on an exclusive private island, The St. Regis Maldives Vommuli Resort overlooks the alluring waves of the Indian Ocean. Explore the tropical beauty and rich marine life of this peaceful, eco-conscious setting.

Designed to be ecologically friendly, the resort offers 77 inspired accommodations, including 44 overwater villas and 33 located on the beach.

LS 990 Antique Brass series is used to create a sense of luxurious living ambience.