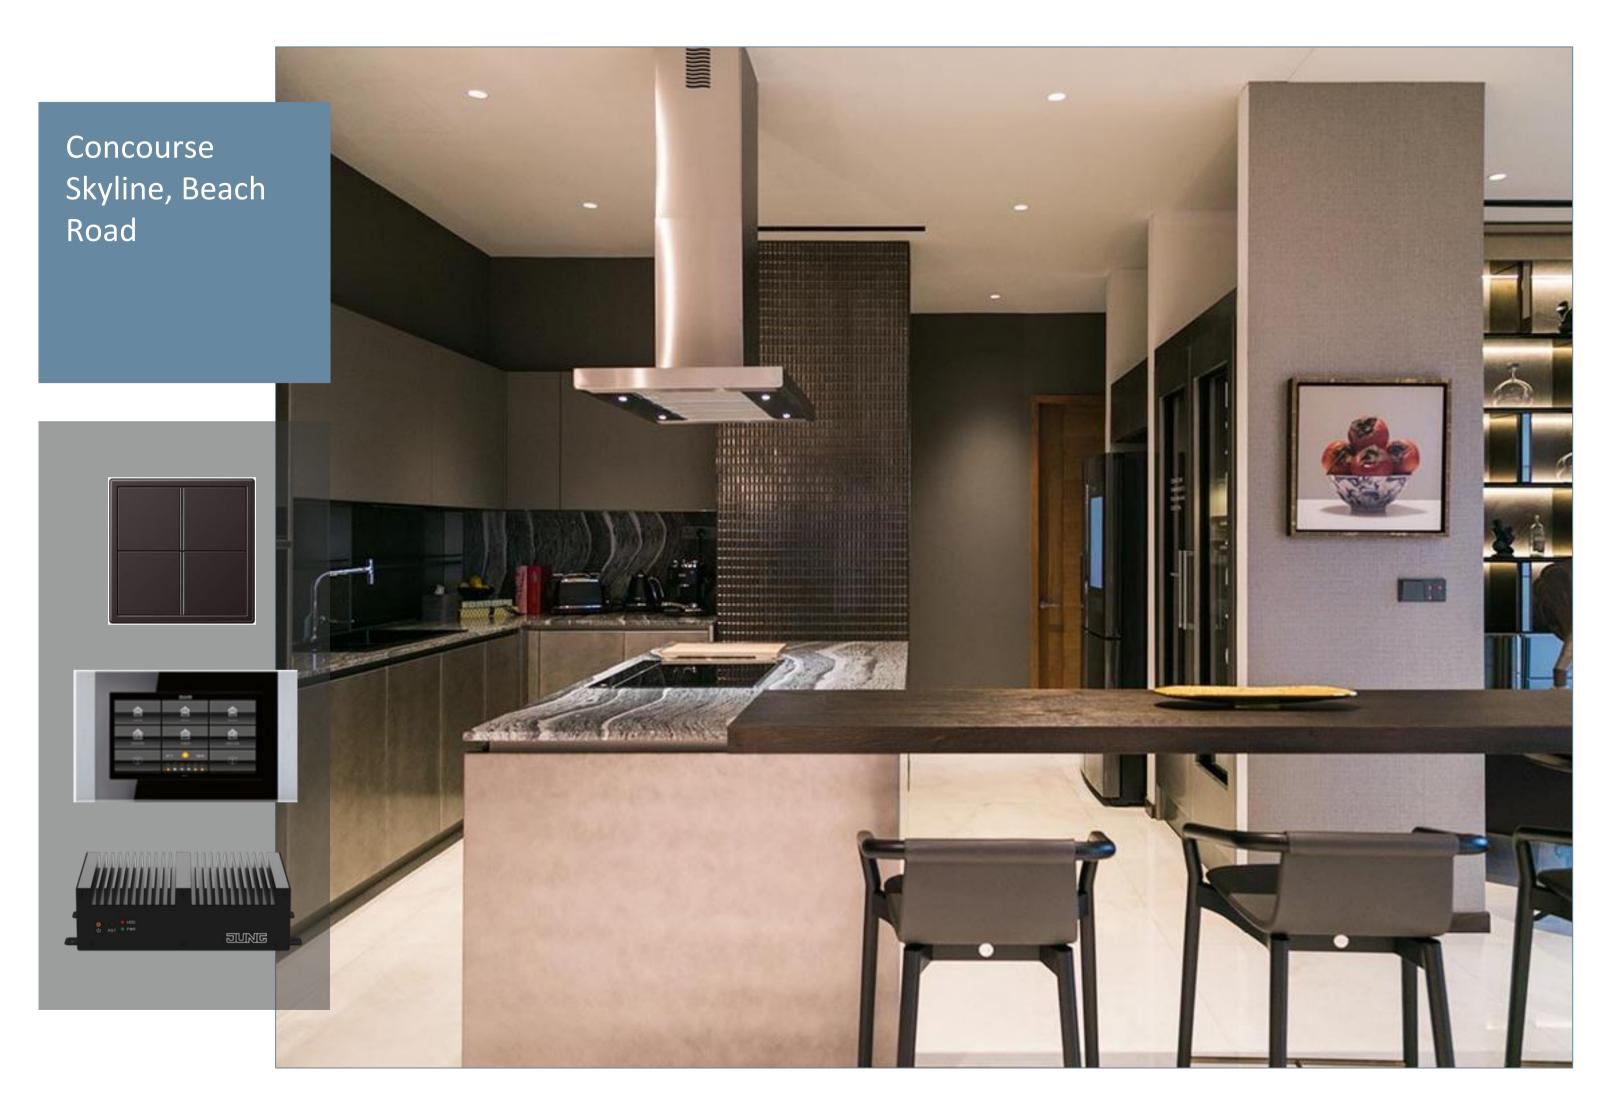

JUNG LS 990 Stainless Steel Metal Anti-Fingerprint is installed in all the units. Design Firm
Cox Grp, Aus
Architect 61

Product LS 990 Metal Anthracite KNX System

Rising to a high of 40 storeys along Beach Road, Concourse Skyline is a distinctive urban address that offers discerning homeowners exceptional views, uncompromised luxury, and the privilege of being in the heart of Singapore's brand new downtown.

Two towers of two blocks each – stepping up from 20 to 28 and 34 to 40 storeys from Concourse Skyline. Designed by the awardwinning COX Group, this 360-unit development offers a luxurious range of 1 to 4-bedroom apartments, sky suites, penthouses and super penthouses. Contemporary and stylish, every home epitomises luxe living.

JUNG LS 990 Metal Anthracite and KNX system are in built into the apartments

Project References
Singapore Educational
Spaces

Project References
SG Healthcare Spaces

Project References
Singapore Commercial
Spaces