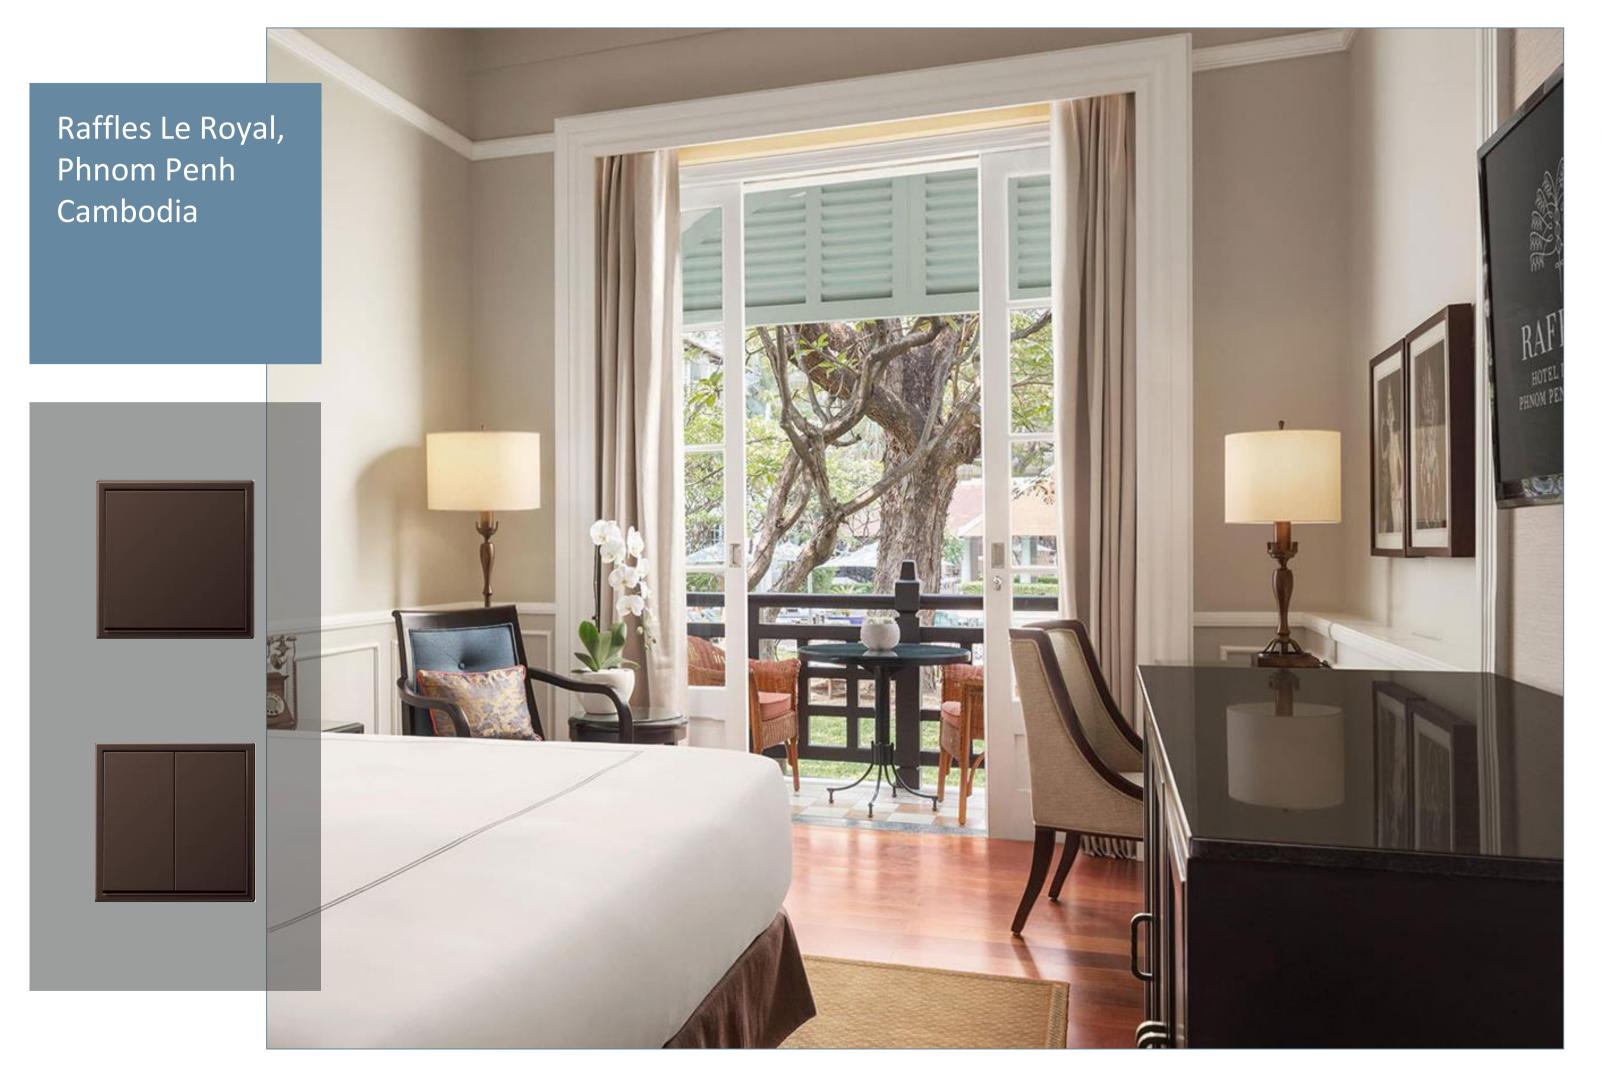

Product LS990 Antique Brass Lacquered

A historic landmark reinterpreted in a bold contemporary style. Raffles Hotel Le Royal is a place where an elegant past lives on in the vibrant, trendy present - just like the city waiting to be explored from this comfortable haven of calm.

The hotel features 175 spacious guestrooms and suites, all rendered in Art Deco style with plenty of colonial charm and Cambodian objetsd'art. Adding to the historic atmosphere, rooms feature hardwood floors, neutral tones, ceiling fans and heavy wood furniture.