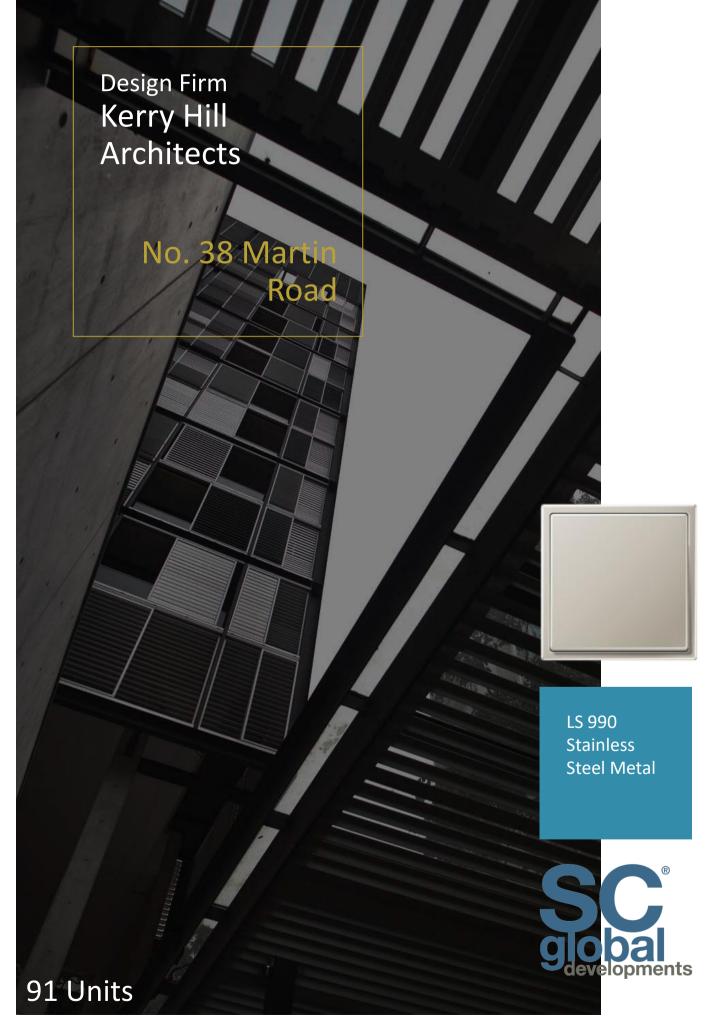

Product LS 990 Matt Black

Malaysia

Located in the famous

Project References Singapore Residential Design Firm
Carlos Zapata
Studio, USA
DP Architects

Product LS 990 Stainless Steel Metal, KNX

Sculptura Ardmore is a symbol of originality that is refreshingly bold, employing an architectural language that delicately balances between the need for generous well designed internal living spaces with the exterior aesthetic need for beauty, with an architectural form designed as a beautiful and elegant sculptural work of art.

With its distinctive design and interpretation of luxury living space, Sculptura Ardmore is said to significantly raise the bar internationally for ultra high-end residences.

This condominium houses 34 luxury apartments and is equipped with JUNG LS 990 Stainless Steel Metal and KNX system.