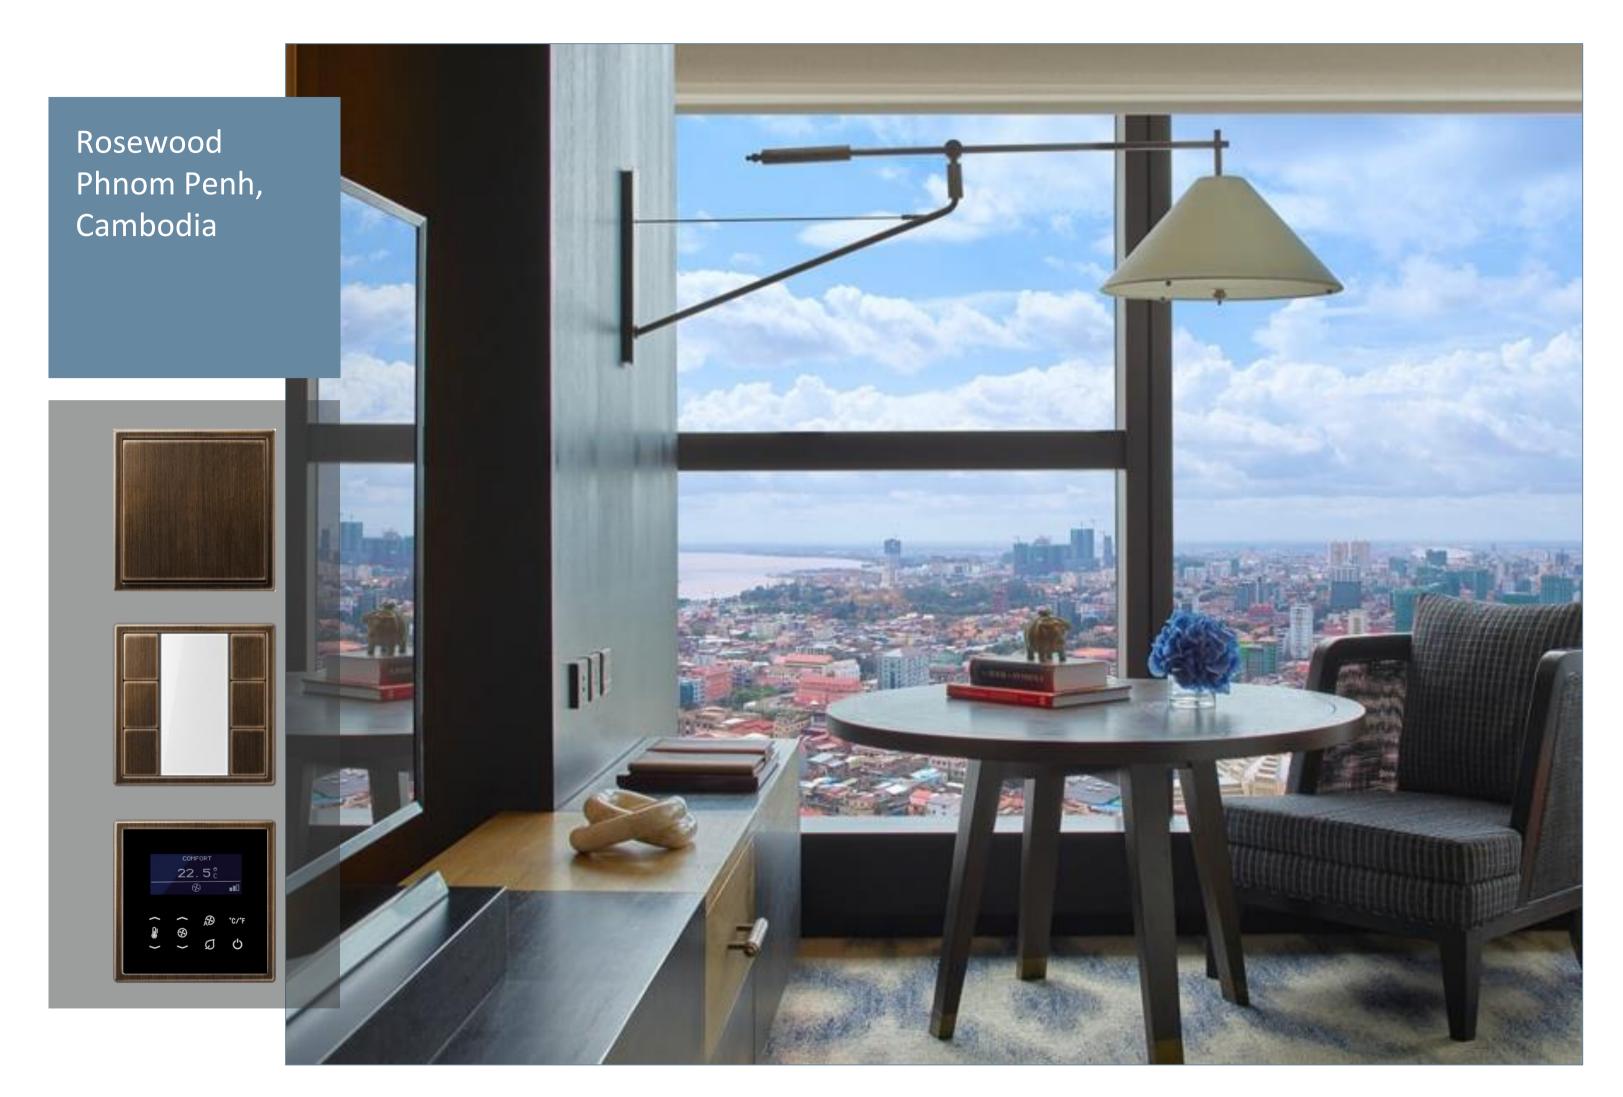

## ROSEWOOD PHNOM PENH

Soaring 188 meters above the heart of Phnom Penh's business district,
Rosewood Phnom Penh occupies the top 14 floors of Vattanac Capital Tower, the city's most iconic modern structure and a symbol of the new Cambodia.

With the same concept as Grand Park City Hall,
Rosewood Phnom Penh is installed with KNX for all 175 rooms, with push button switches and thermostat control, interface with Vingcard and FMS.

Design Firm
WOHA
Singapore