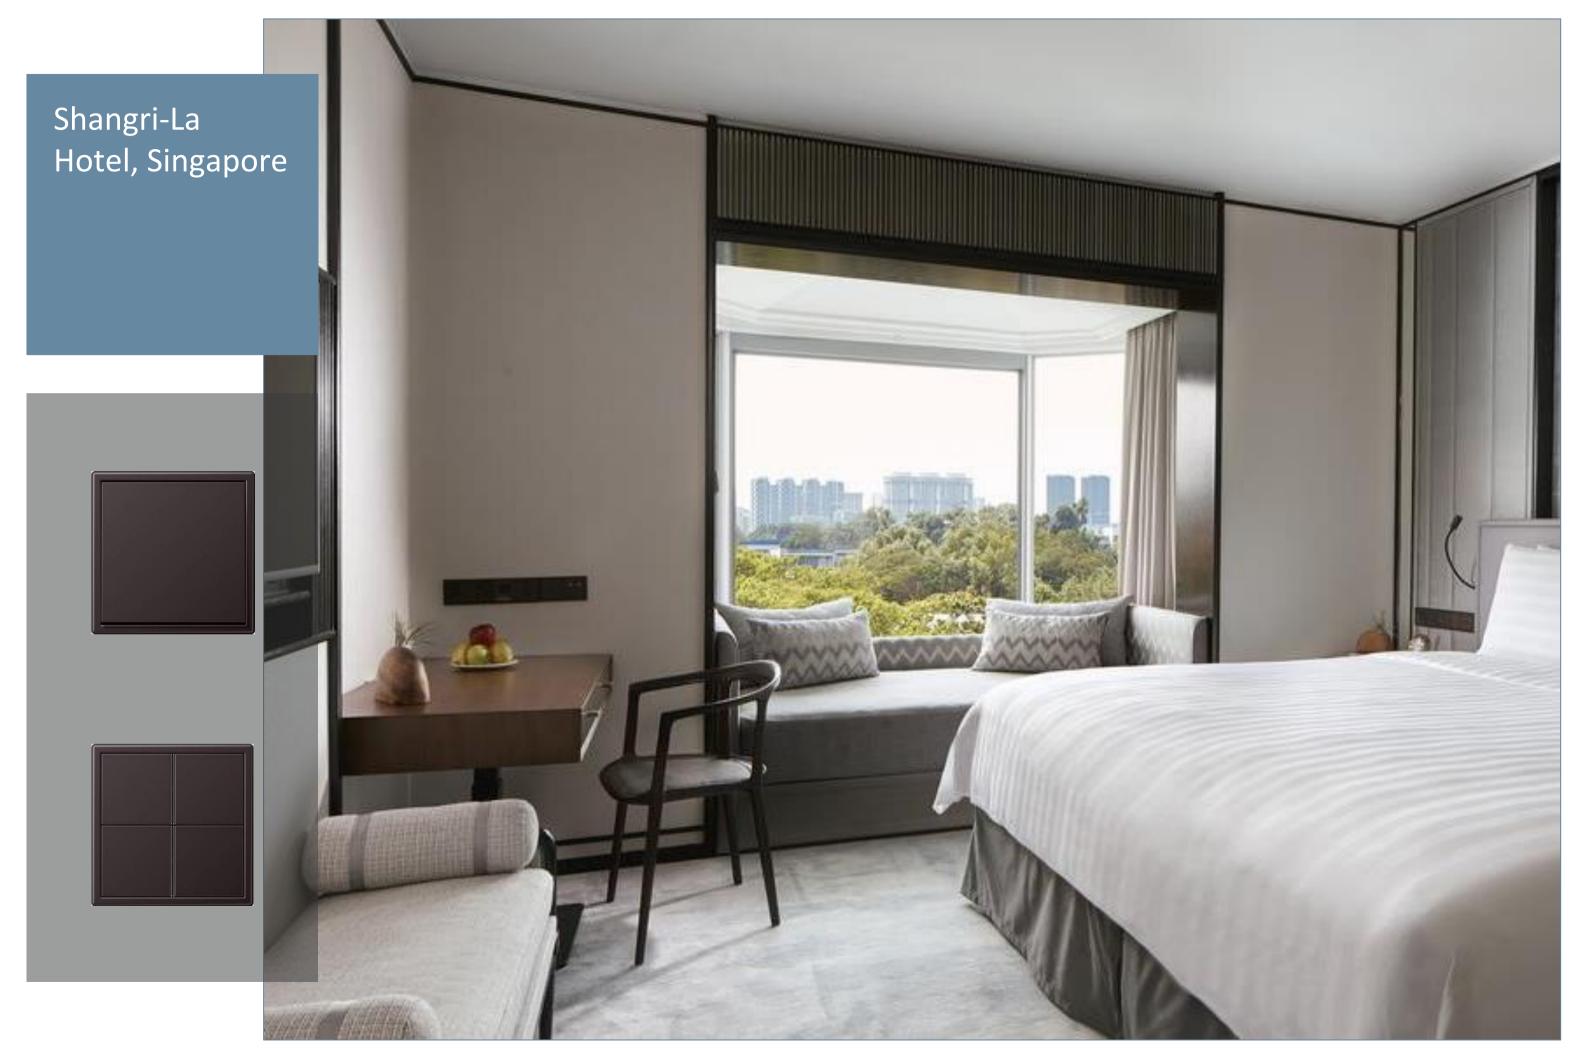

Product LS 990 Dark Aluminium, Lacquered

SINGAPORE

After an extensive facelift, the Tower Wing and Garden Wing of the Shangri-La Hotel is ready to show off its new interiors.

Every inch of the wing - from its 503 guestrooms and suites to its lobby and meeting rooms - has been given a massive makeover by Bond Design Studio.

The guestrooms feature JUNG LS 990 Dark Aluminium, Lacquered series.

Design Firm AFSO Hong Kong

Product LS990 Dark Brass Lacquered

KERRY HOTEL

Hong Kong
香港嘉里酒店