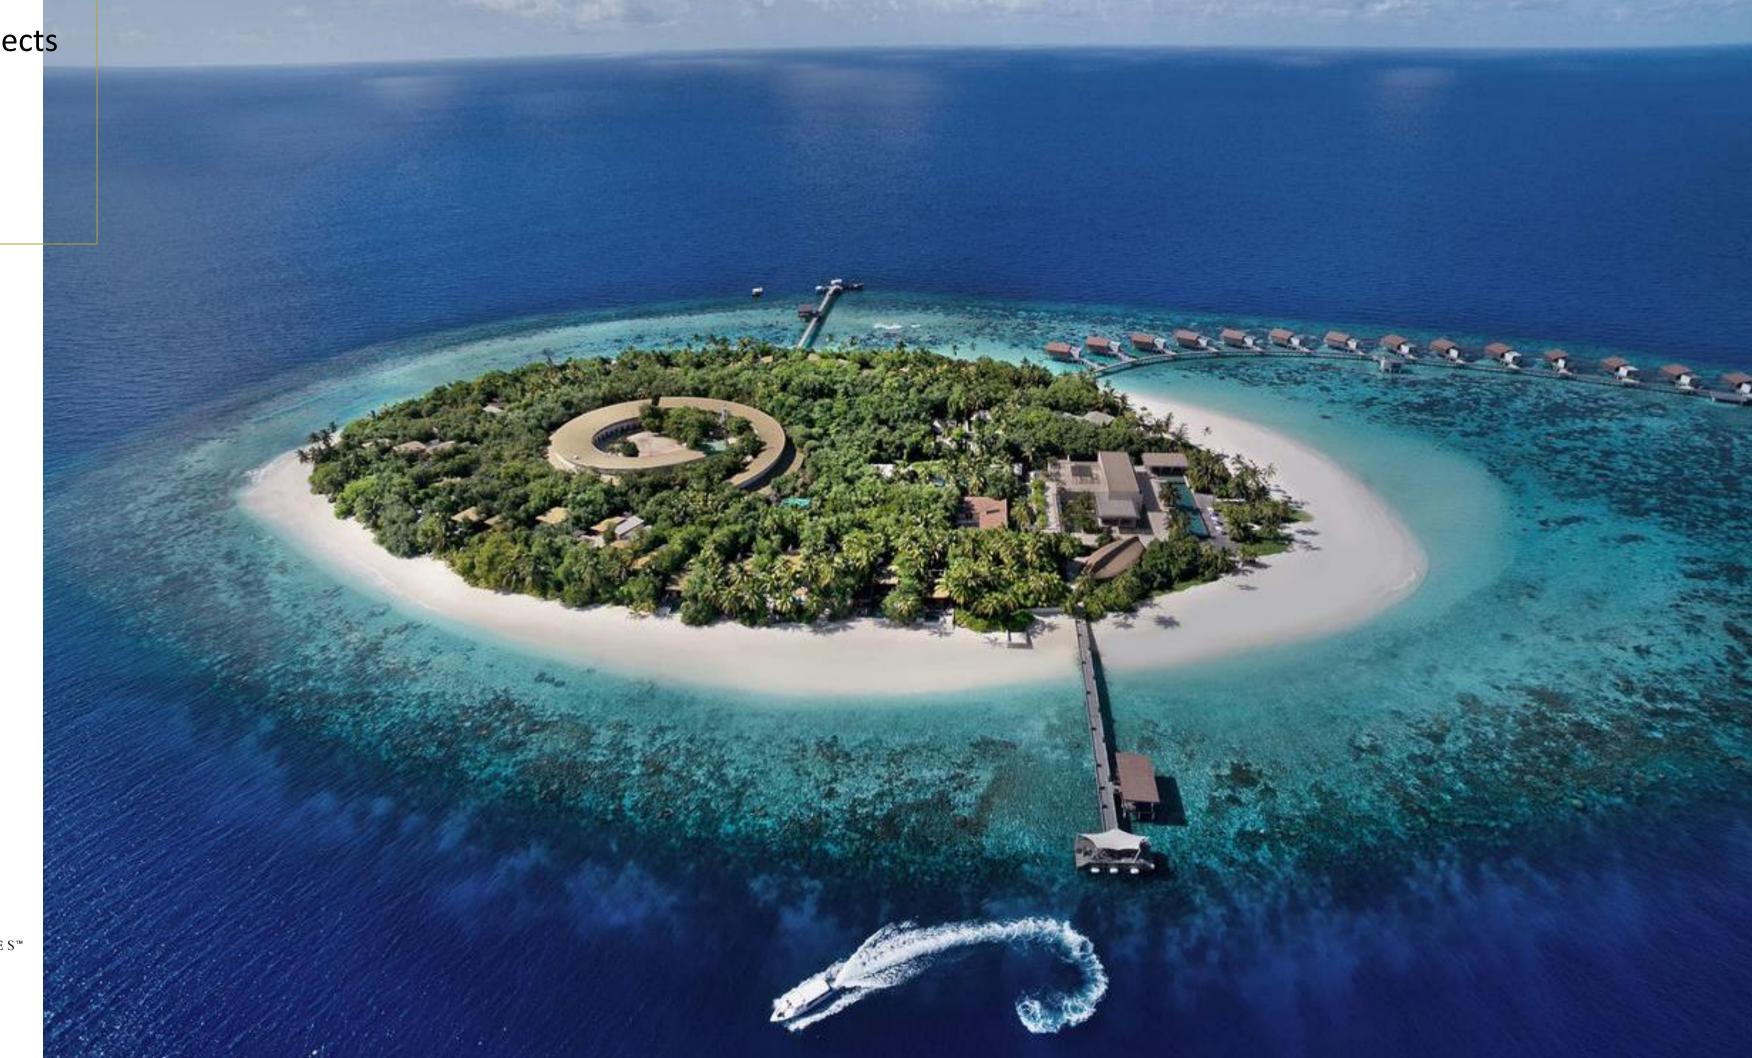

Product LS 990 Dark Aluminium

DUNG

PARK HYATT MALDIVES™

HADAHAA

### PARK HYATT MALDIVES™

#### HADAHAA

Park Hyatt Maldives Hadahaa, a beautiful 5 star villa located just steps away from the powdery white sands, features an outdoor pool and nestled amidst tropical greenery. The villas includes an open concept bath that offers a scenic view of the area.

Lazy afternoons awaits alongside the large freshwater pool or in the relaxing environment of Maldives Park Hyatt's spa.

JUNG LS 990 Dark Aluminium fits perfectly into the low-key luxury design concept of Park Hyatt Maldives, showing excellent quality in details. Design Firm XXX