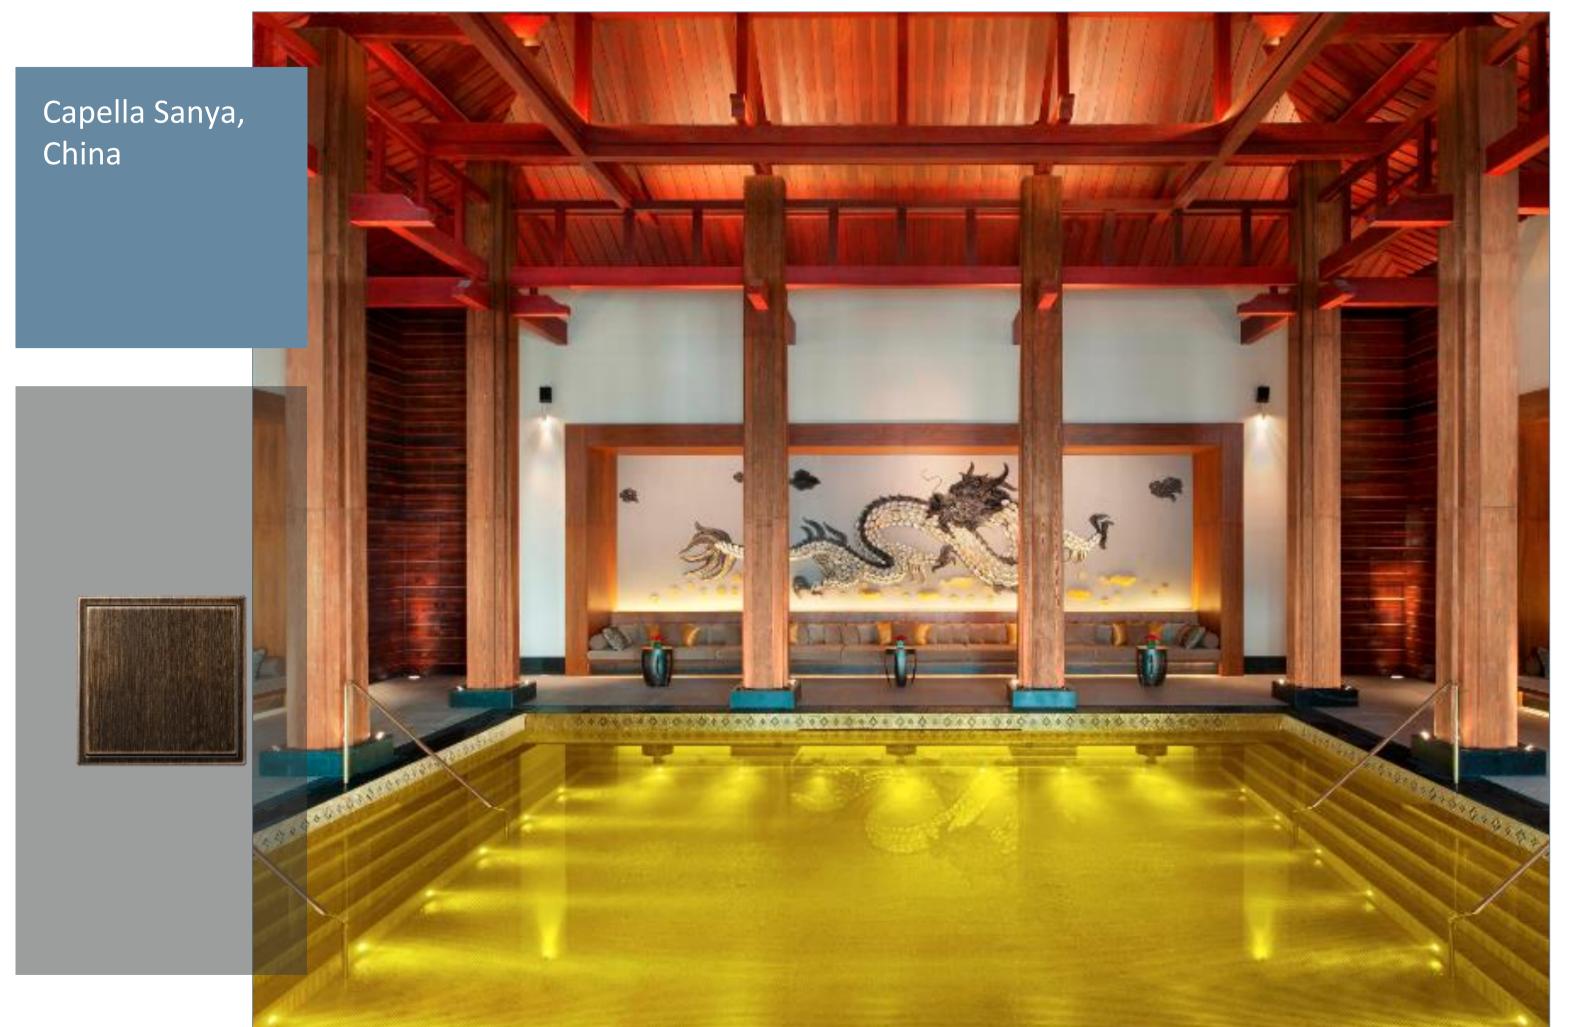

Design Firm
Bill Bensley,
Denniston
Malaysia

Product LS 990 Antique Brass

Capella Sanya (formerly known as One & Only Sanya) was built by architect firm, Denniston, led by Jean Michel-Gathy. The interior space was designed by PAL and led by Hong Kong luxury design designer Liang Jinghua.

The hotel is designed in a modern classic Chinese style. Its interior is luxurious and enigmatic.

It is equipped with the JUNG LS 990 Antique Brass series switch panel to create a modern classic atmosphere.