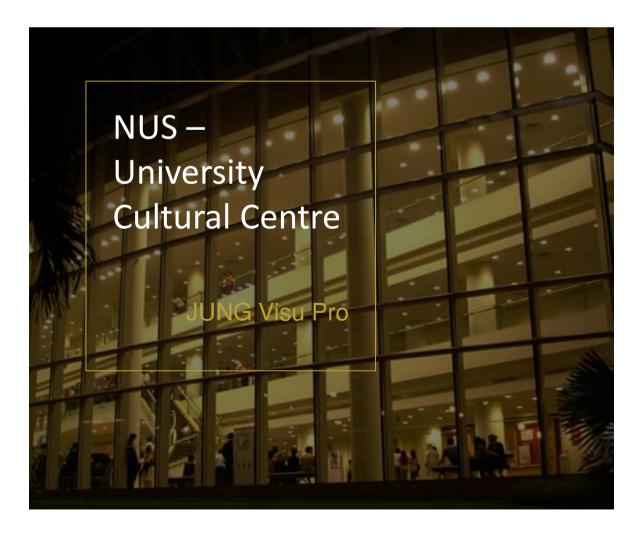

irm
Cox Grp, Aus
Architect 61

Product LS 990 Metal Anthracite KNX System









Rising to a high of 40 storeys along Beach Road, Concourse Skyline is a distinctive urban address that offers discerning homeowners exceptional views, uncompromised luxury, and the privilege of being in the heart of Singapore's brand new downtown.

Two towers of two blocks each – stepping up from 20 to 28 and 34 to 40 storeys from Concourse Skyline. Designed by the awardwinning COX Group, this 360-unit development offers a luxurious range of 1 to 4-bedroom apartments, sky suites, penthouses and super penthouses. Contemporary and stylish, every home epitomises luxe living.

JUNG LS 990 Metal Anthracite and KNX system are in built into the apartments

Project References
Singapore Educational
Spaces



















Project References
SG Healthcare Spaces







Project References
Singapore Commercial
Spaces











Stay Jung!