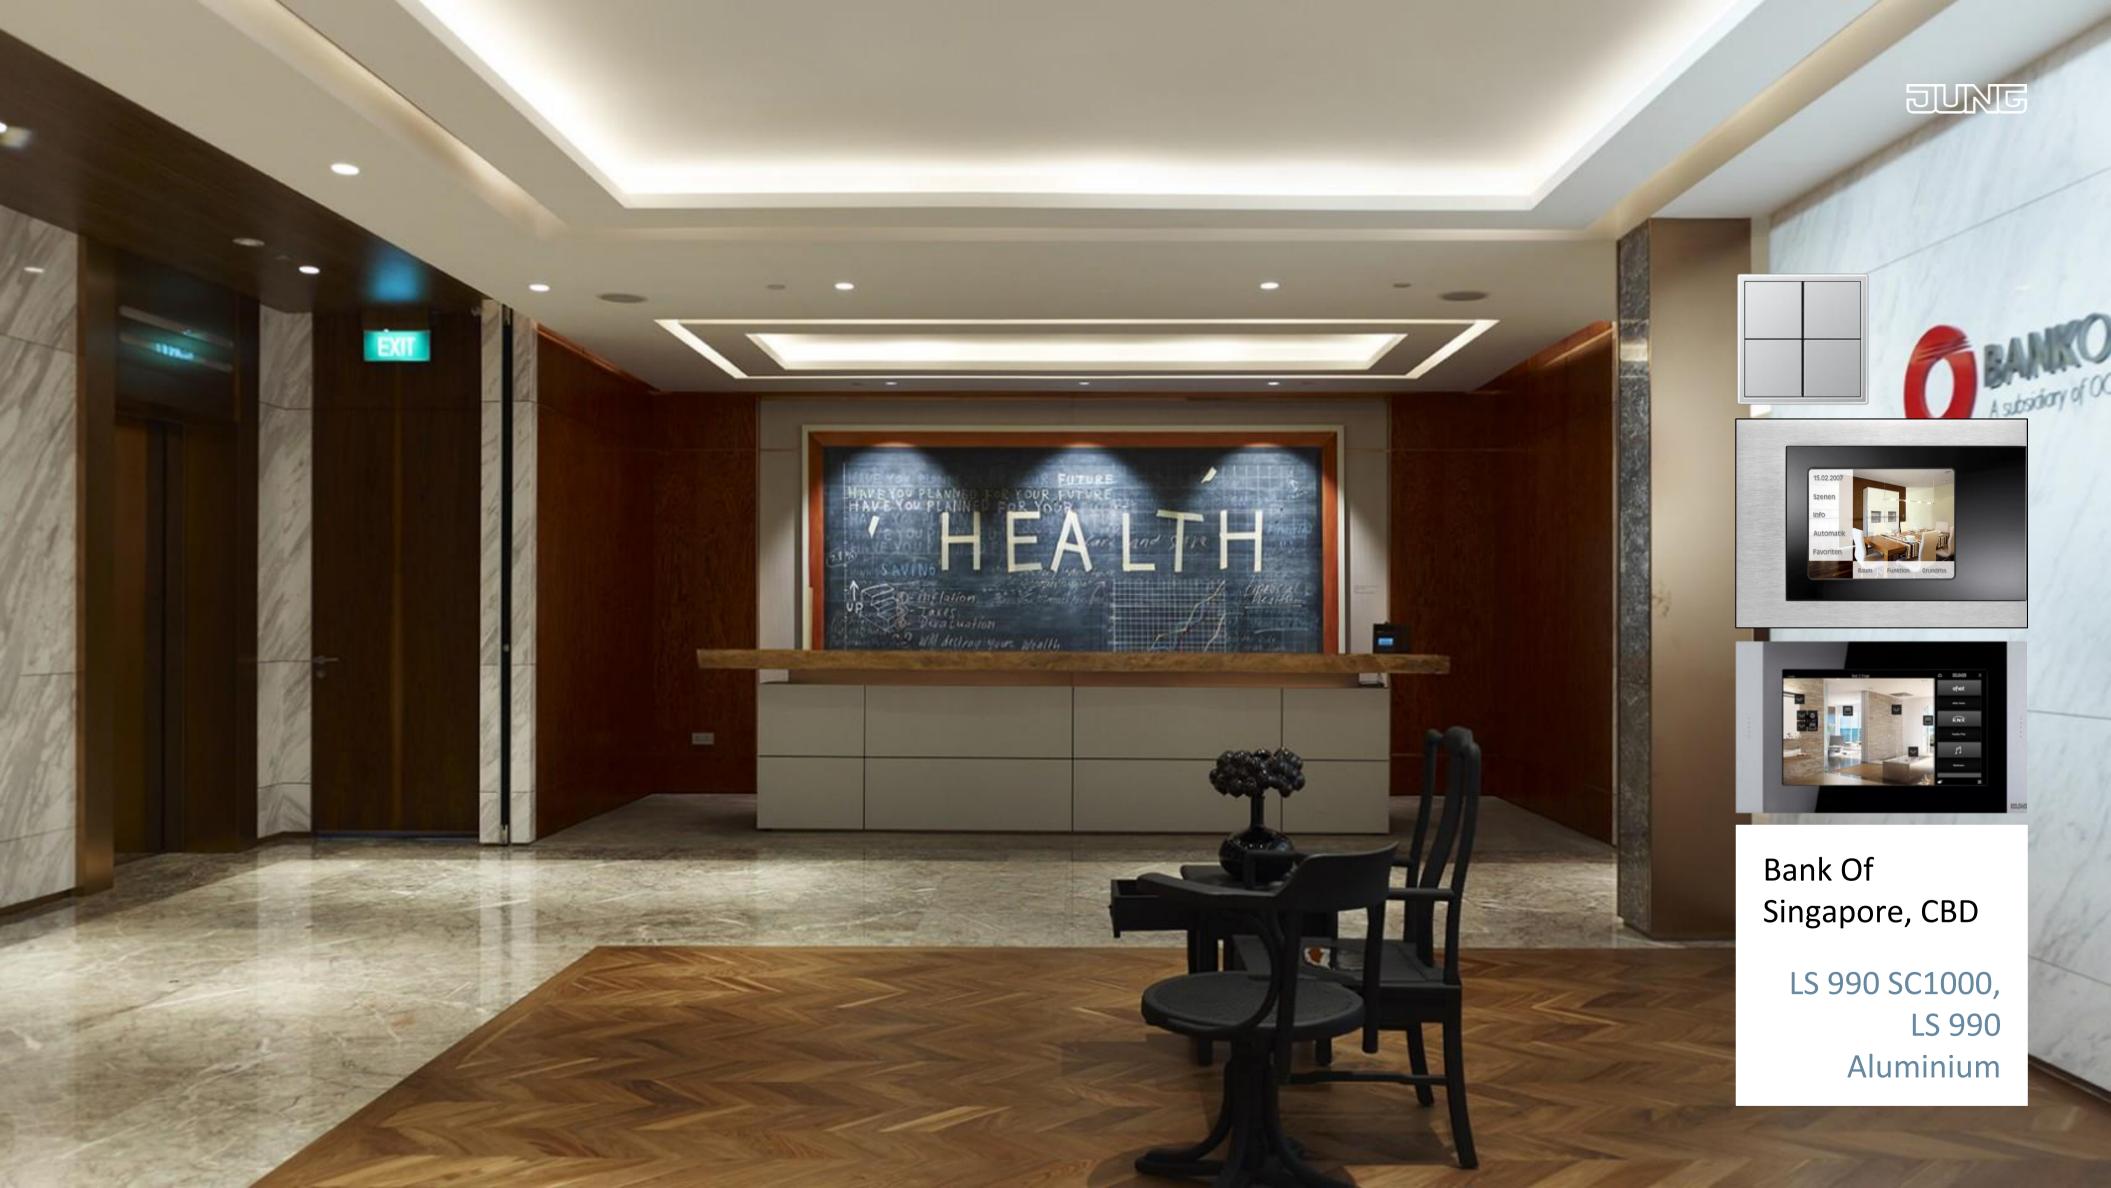

storeys along Beach Road, Concourse Skyline is a distinctive urban address that offers discerning homeowners exceptional views, uncompromised luxury, and the privilege of being in the heart of Singapore's brand new downtown.

Two towers of two blocks each – stepping up from 20 to 28 and 34 to 40 storeys from Concourse Skyline. Designed by the awardwinning COX Group, this 360-unit development offers a luxurious range of 1 to 4-bedroom apartments, sky suites, penthouses and super penthouses. Contemporary and stylish, every home epitomises luxe living.

JUNG LS 990 Metal Anthracite and KNX system are in built into the apartments

Project References
Singapore Educational
Spaces



















Project References
SG Healthcare Spaces







Project References
Singapore Commercial
Spaces











Stay Jung!