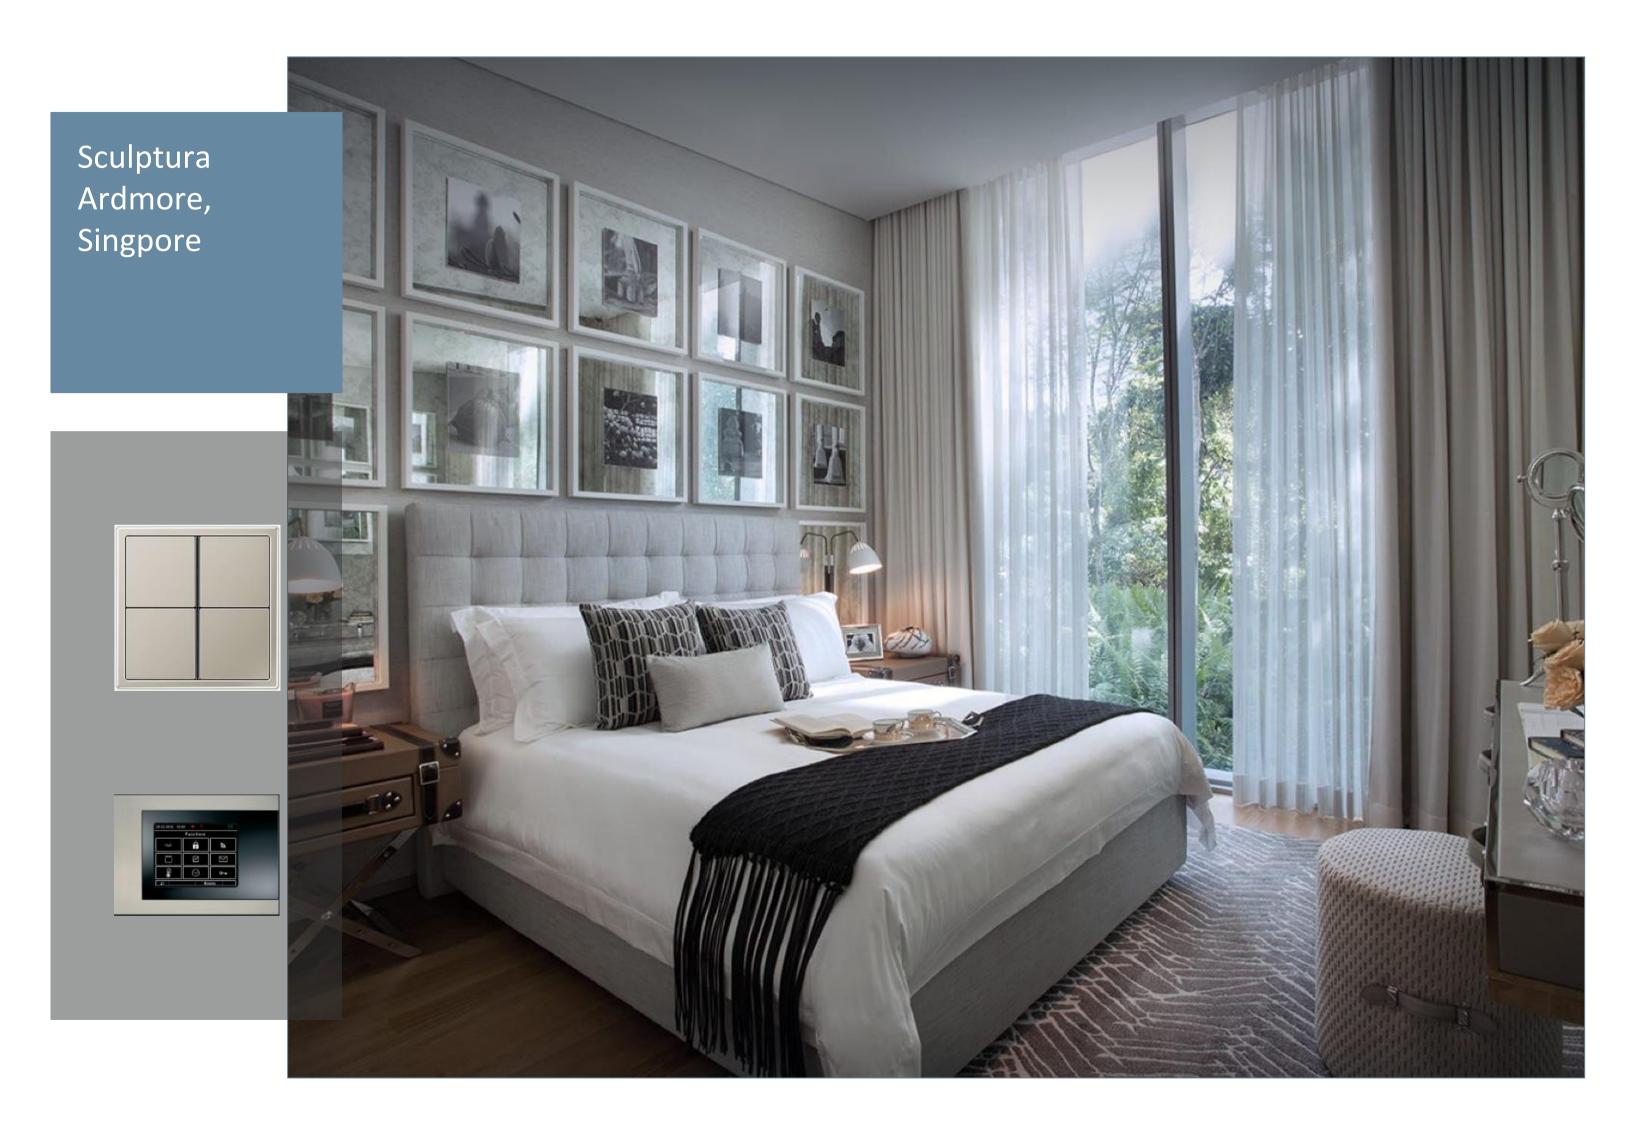

Product LS 990 Matt Black

Malaysia

Located in the famous

Project References Singapore Residential Design Firm
Carlos Zapata
Studio, USA
DP Architects

Product LS 990 Stainless Steel Metal, KNX

Sculptura Ardmore is a symbol of originality that is refreshingly bold, employing an architectural language that delicately balances between the need for generous well designed internal living spaces with the exterior aesthetic need for beauty, with an architectural form designed as a beautiful and elegant sculptural work of art.

With its distinctive design and interpretation of luxury living space, Sculptura Ardmore is said to significantly raise the bar internationally for ultra high-end residences.

This condominium houses 34 luxury apartments and is equipped with JUNG LS 990 Stainless Steel Metal and KNX system.