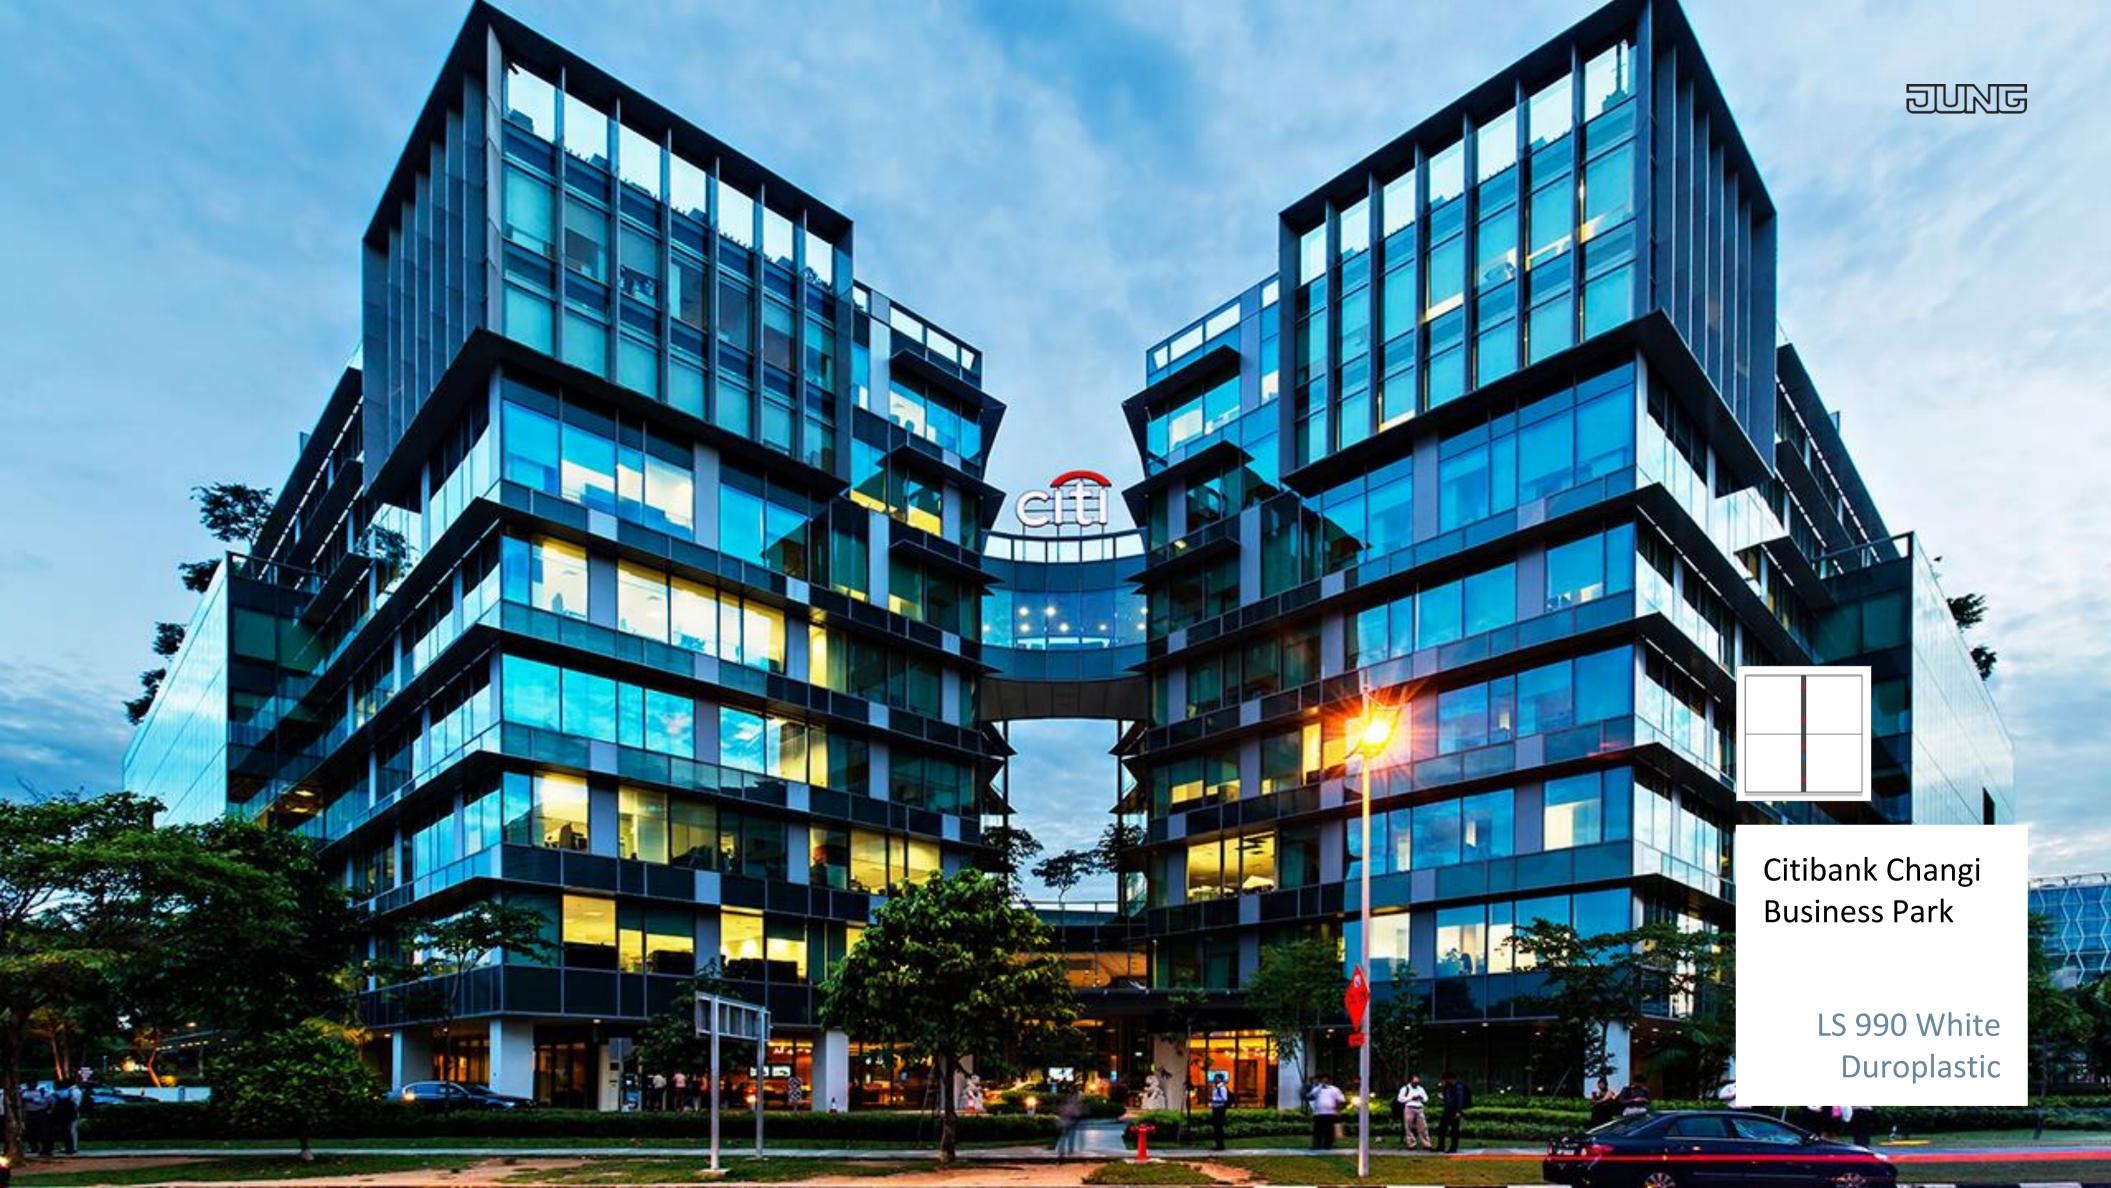

JUNG LS 990 Metal Anthracite and KNX system are in built into the apartments

Project References
Singapore Educational
Spaces

Project References
SG Healthcare Spaces

Project References
Singapore Commercial
Spaces