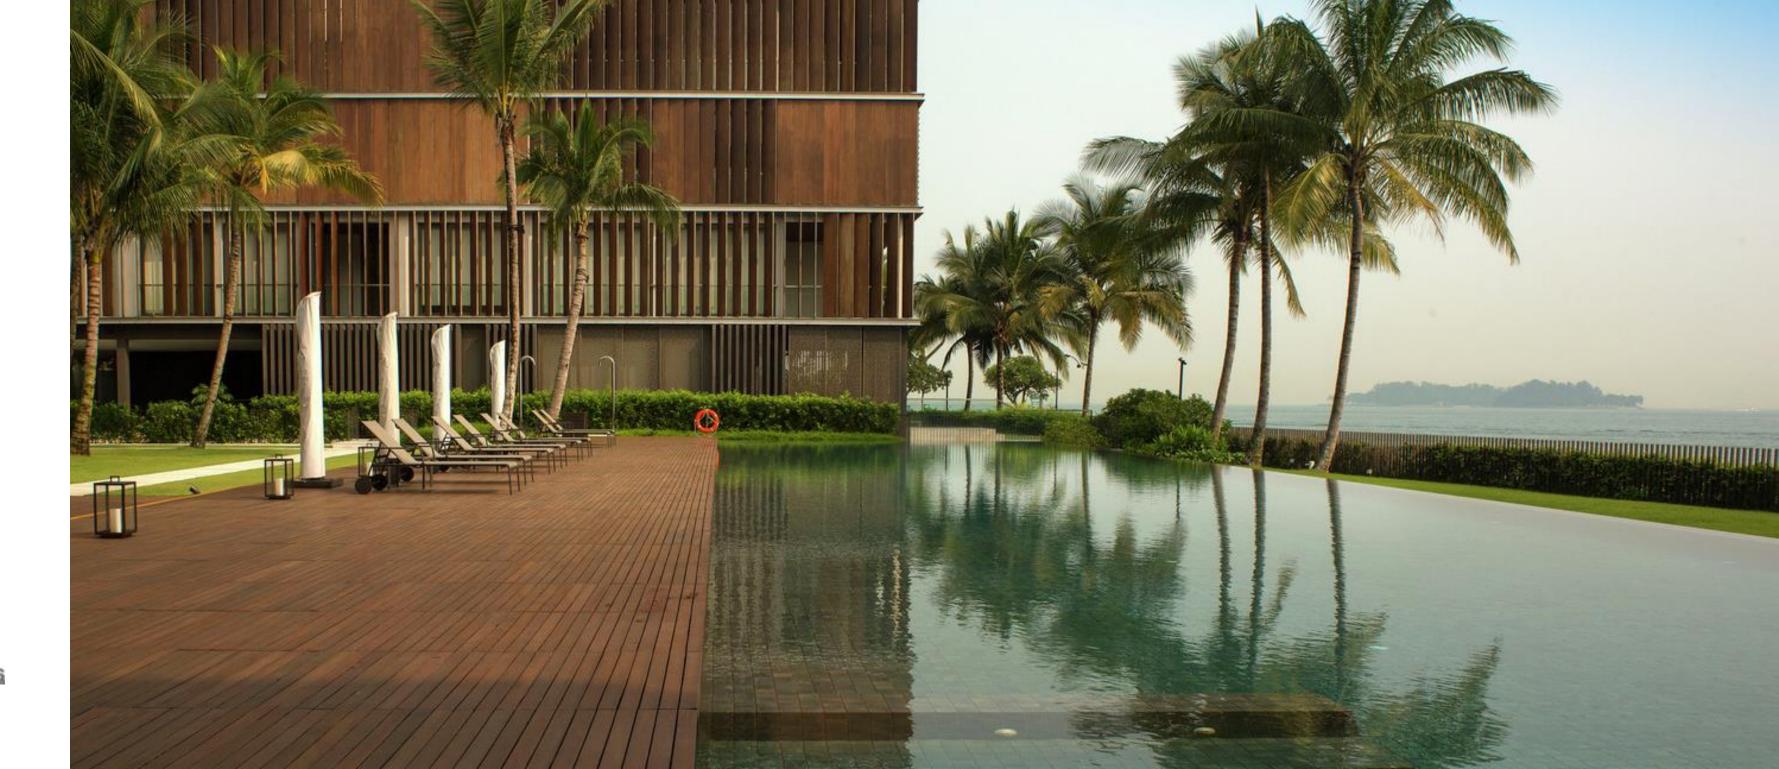

# Design Firm W Architect Pte Ltd

Product LS 990 Stainless Steel Metal, KNX System

DUNG

The allure of coastal living in Sentosa Cove is truly captivating; nothing comes close to the hypnotic sounds of the waves, as you step out of your luxury apartment onto the beach.

Seven Palms' low-rise architecture perfectly captures the ambience found in some of the world's finest resorts, with its relaxed laid back style and dressed down casualness.

There are 41 units and each luxury property is a carefree safe haven where every day unfolds to the dulcet whispers of lapping waves.

This condominium is installed with JUNG LS 990 Stainless Steel Metal and KNX system.

Design Firm
SCDA Architects

Product LS 990 Matt White Lacquered

Towering 43 storeys into the sky is Echelon, the latest residential project by City Developments Limited. From the edge of the prime Tanglin enclave, you will gaze upon neighbouring Alexandra and nearby Orchard Road.