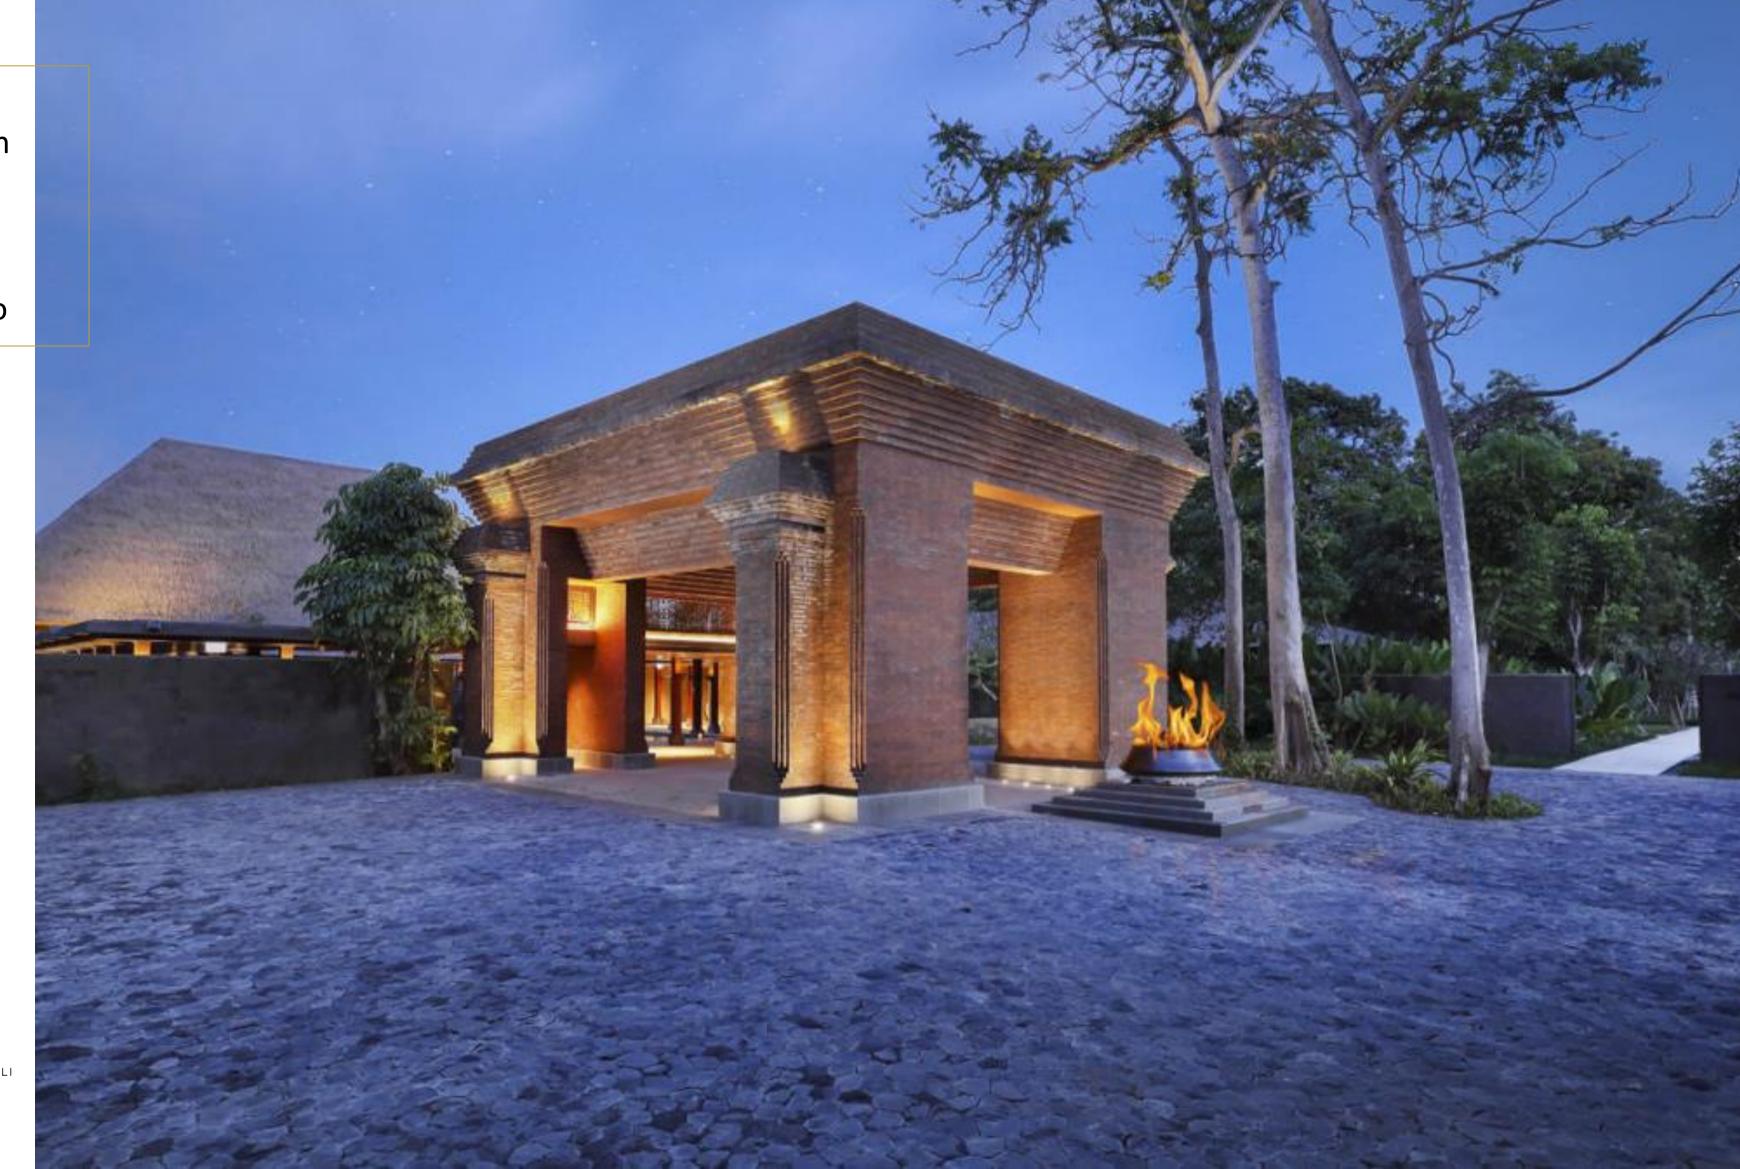

Product LS 990 Dark Aluminum Lacquered

This hotel and villa development is designed as an ecologically sustainable development.

Located on the dry savannah landscape of the Bukit Peninsular on the dramatic southern cliffs of the Indonesian island of Bali, it comprises of a 50 suite hotel with 35 residential villas. The resort opens its doors on 1 June 2009.

It has been installed with JUNG LS 990 Dark Aluminium Lacquered.