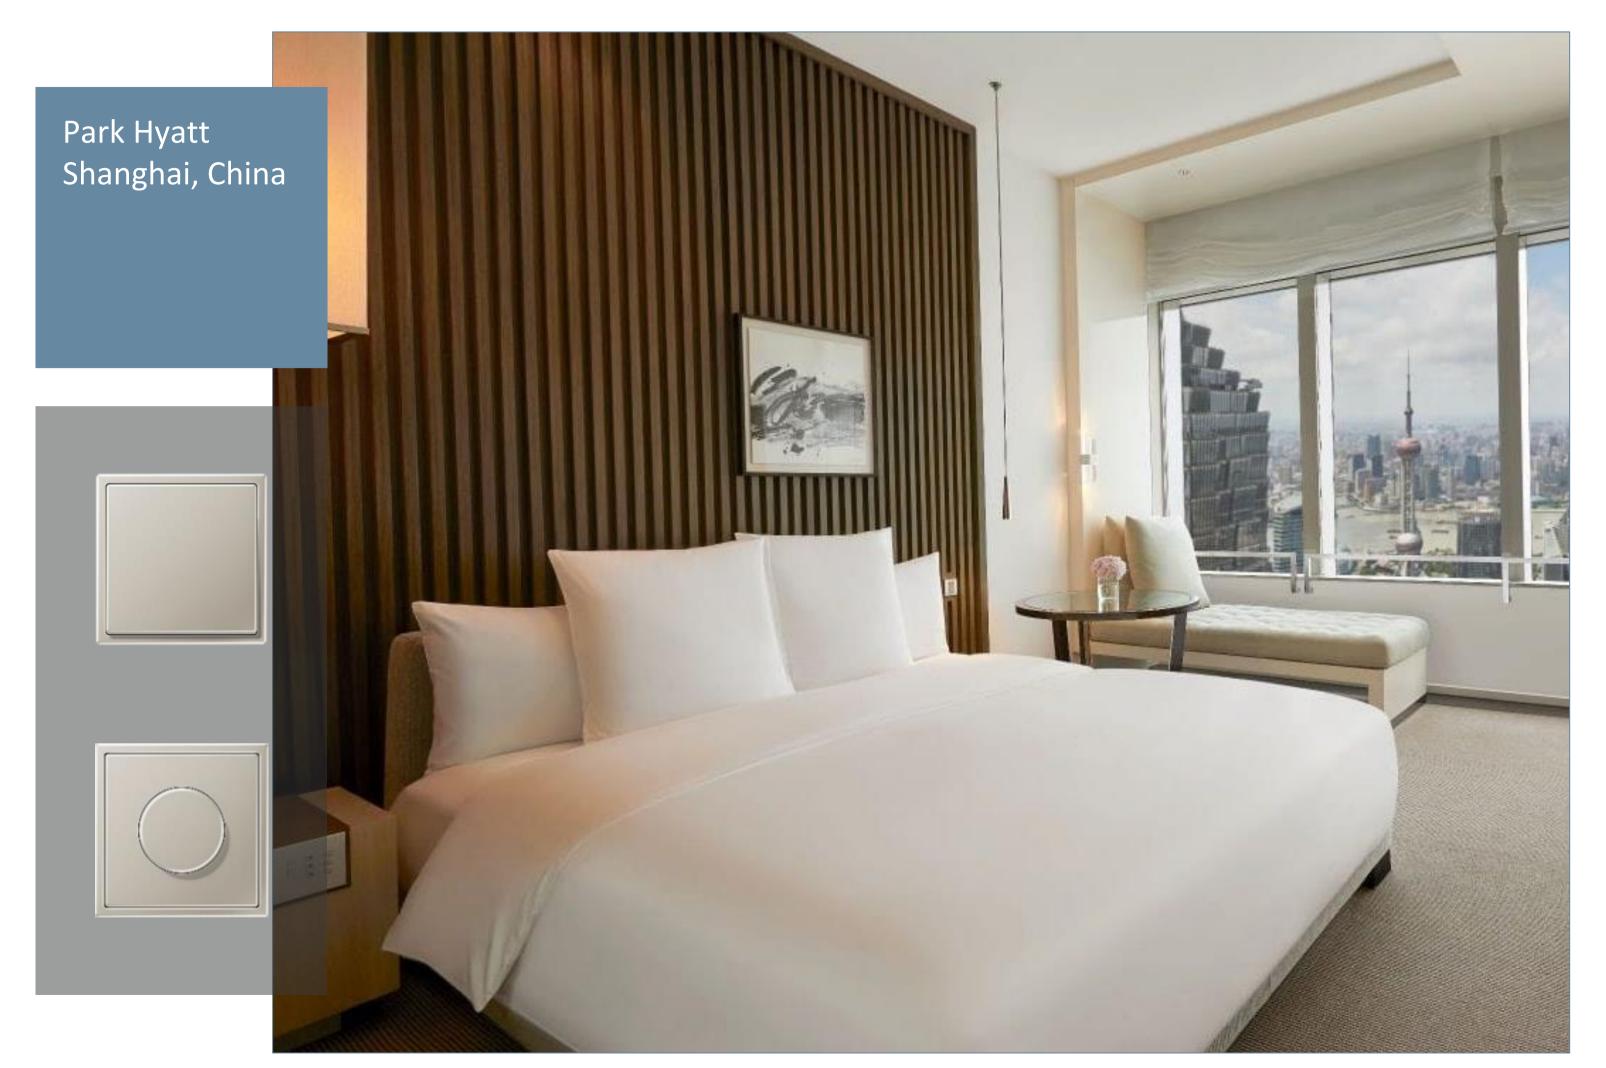

# Design Firm Tony Chi

Product LS 990 Stainless Steel Metal

上海柏悅酒店

PARK HYATT SHANGHAI

上海柏悅酒店

PARK HYATT SHANGHAI

Park Hyatt Shanghai is a sophisticated 5-star hotel in the heart of Lujiazui business district in Pudong. Occupying floors 79 to 93 of the Shanghai World Financial Center (SWFC), it is one of the highest hotels in the world.

Take in sweeping views of the city skyline and Huangpu River from any of its 173 luxury rooms and suites or enjoy a choice of restaurants.

Park Hyatt Shanghai is equipped with JUNG LS990 Stainless Steel Metal series. Design Firm
SCDA Architects