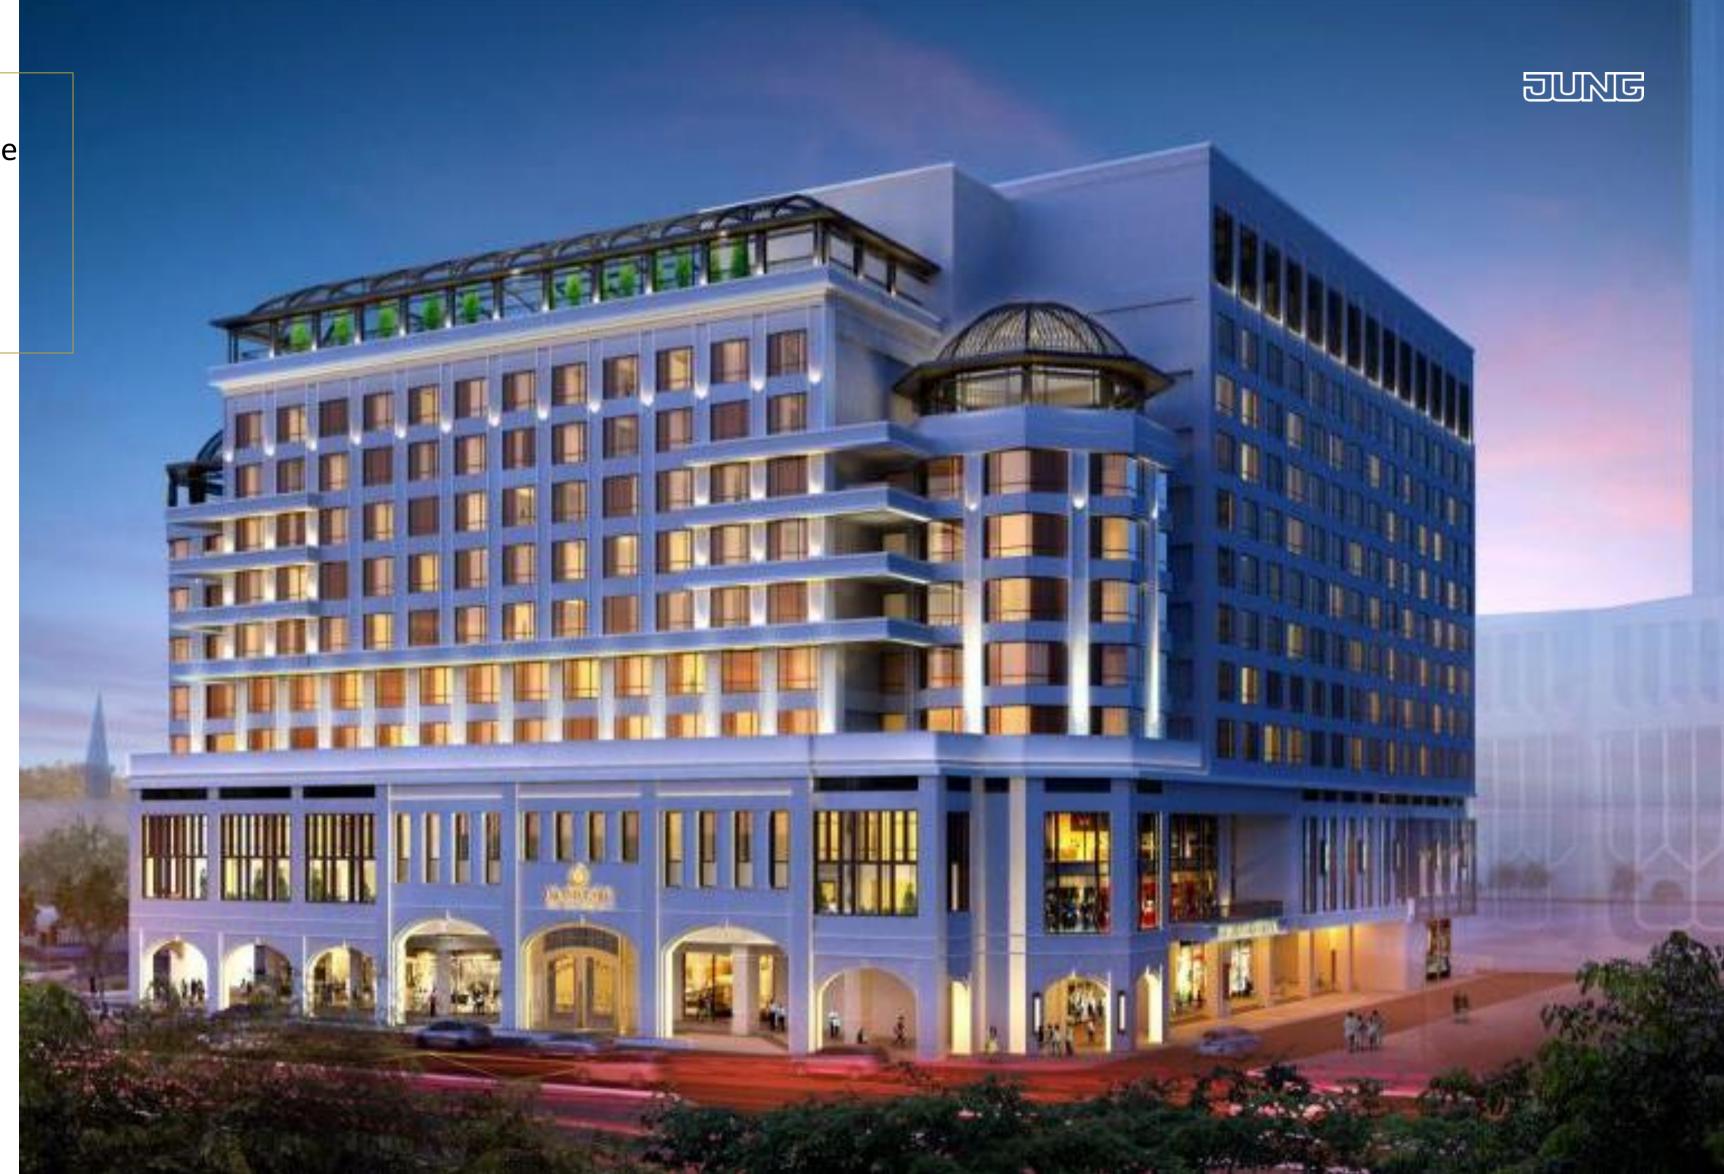

# Design Firm **HBA Singapore**

Product SC1000 Smart Control

LS 990 Stainless Steel Lacquered

Grand Park City Hall is a development that adopts an integrated app that sends critical data to the building management system for better control of energy consumption.

Guests can download a fully customised app onto their smartphone which allows them to adjust all aspects of lighting, air conditioning and TV operations to reduce unnecessary energy consumption.

SC1000 Smart Control touch screen panel is installed by the bedside and F50 push button at the bathroom for lighting and blinds control Design Firm
Bond Design,
Japan