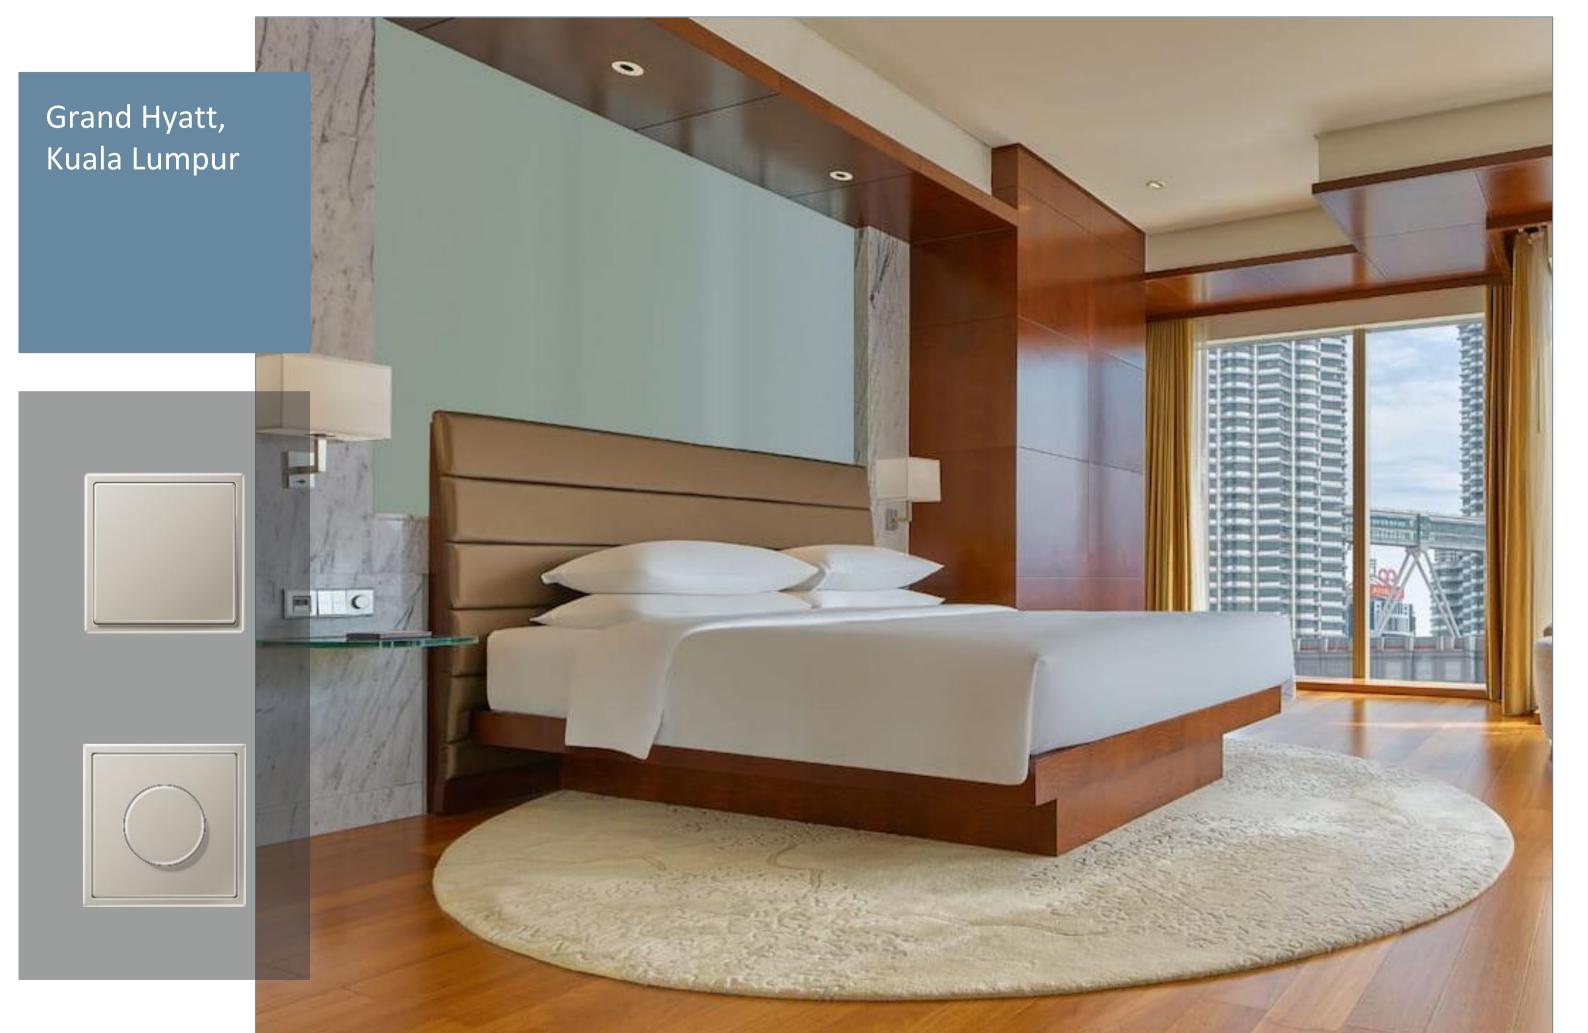

### GRAND HYATT

KUALA LUMPUR

Overlooking the iconic
Petronas Twin Towers and
adjacent to Kuala Lumpur
Convention Centre, Grand
Hyatt Kuala Lumpur is one of
the best hotels in Kuala
Lumpur.

It is strategically located in the heart of city and within walking distance to Golden Triangle shopping, dining scene and entertainment district.

Ideal for both business and leisure travellers, Grand Hyatt Kuala Lumpur presents 411 guestrooms and suites.

The guestrooms features
JUNG's custom LS990 Stainless
Steel Lacquered Finish.

Design Firm
Denniston,
Malaysia