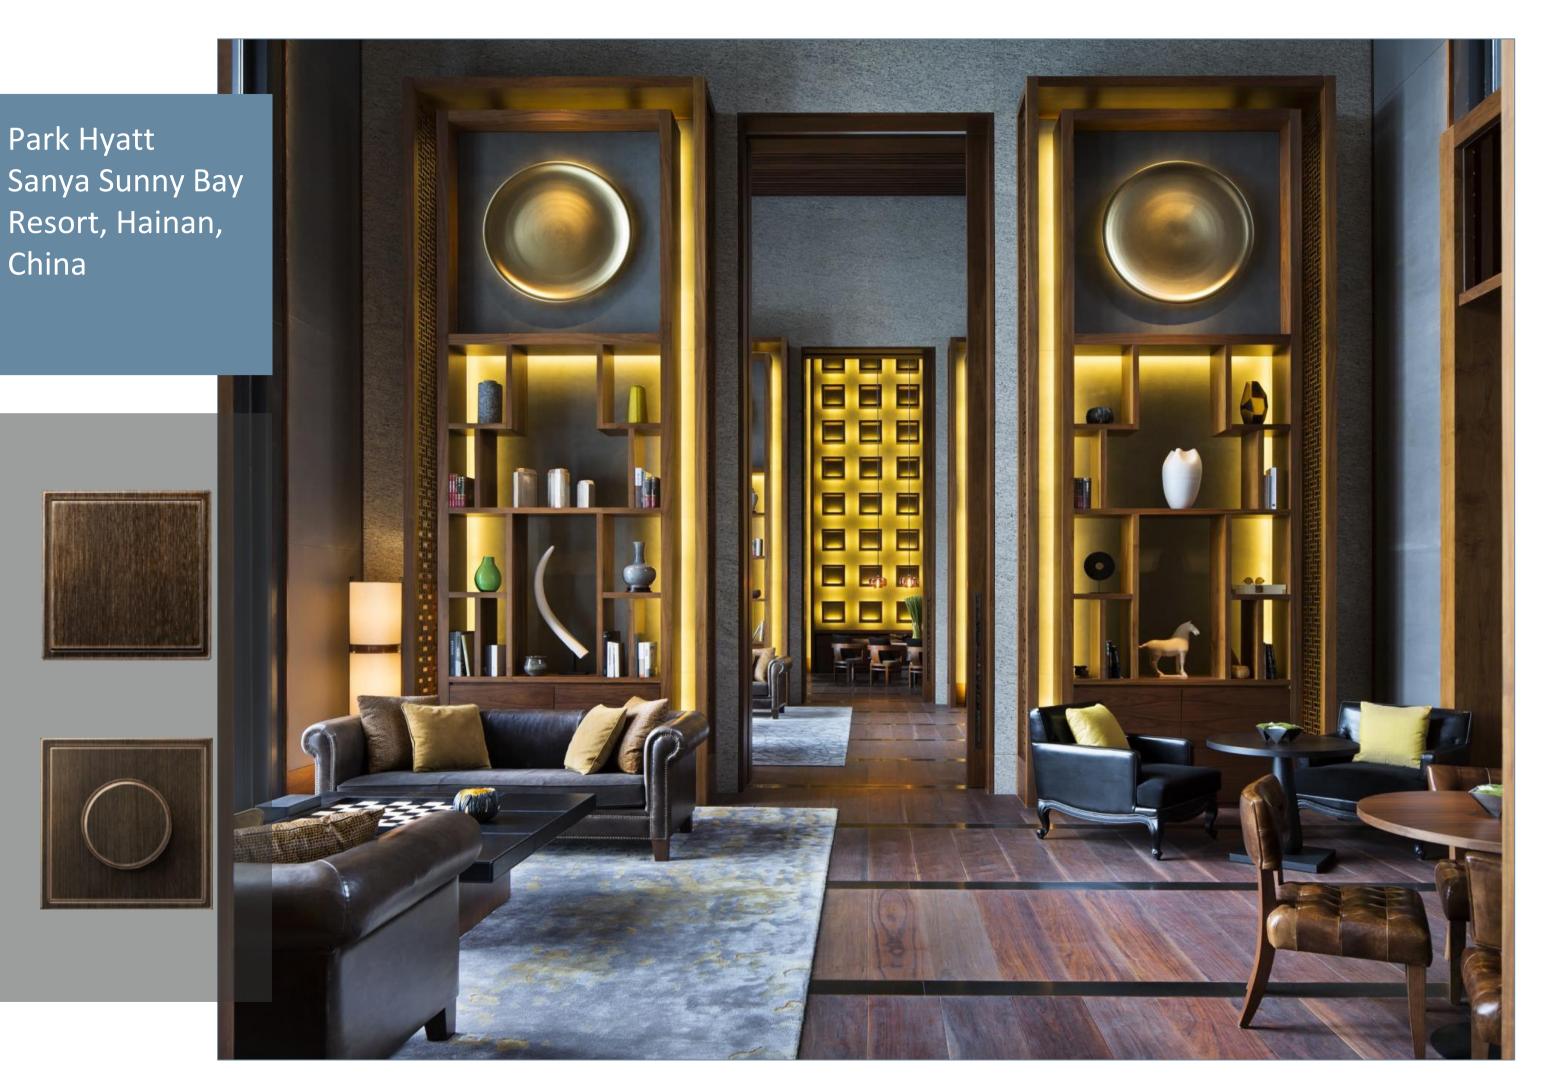

Product LS 990 Antique Brass

DUNG

三亚太阳湾柏悦酒店

PARK HYATT SANYA

SUNNY BAY RESORT

三亚太阳湾柏悦酒店

PARK HYATT SANYA

SUNNY BAY RESORT

Park Hyatt Sanya Sunny Bay is located at the southernmost tip of Hainan Island, on a scenic white sand beach, occupying 70,000m<sup>2</sup> and designed by the world famous hotel designer Belgian architect Jean-Michel Gathy.

The resort is equipped with JUNG LS 990
Antique Brass switch panel. The dark and elegant brass series restores the beauty of the space retro atmosphere.