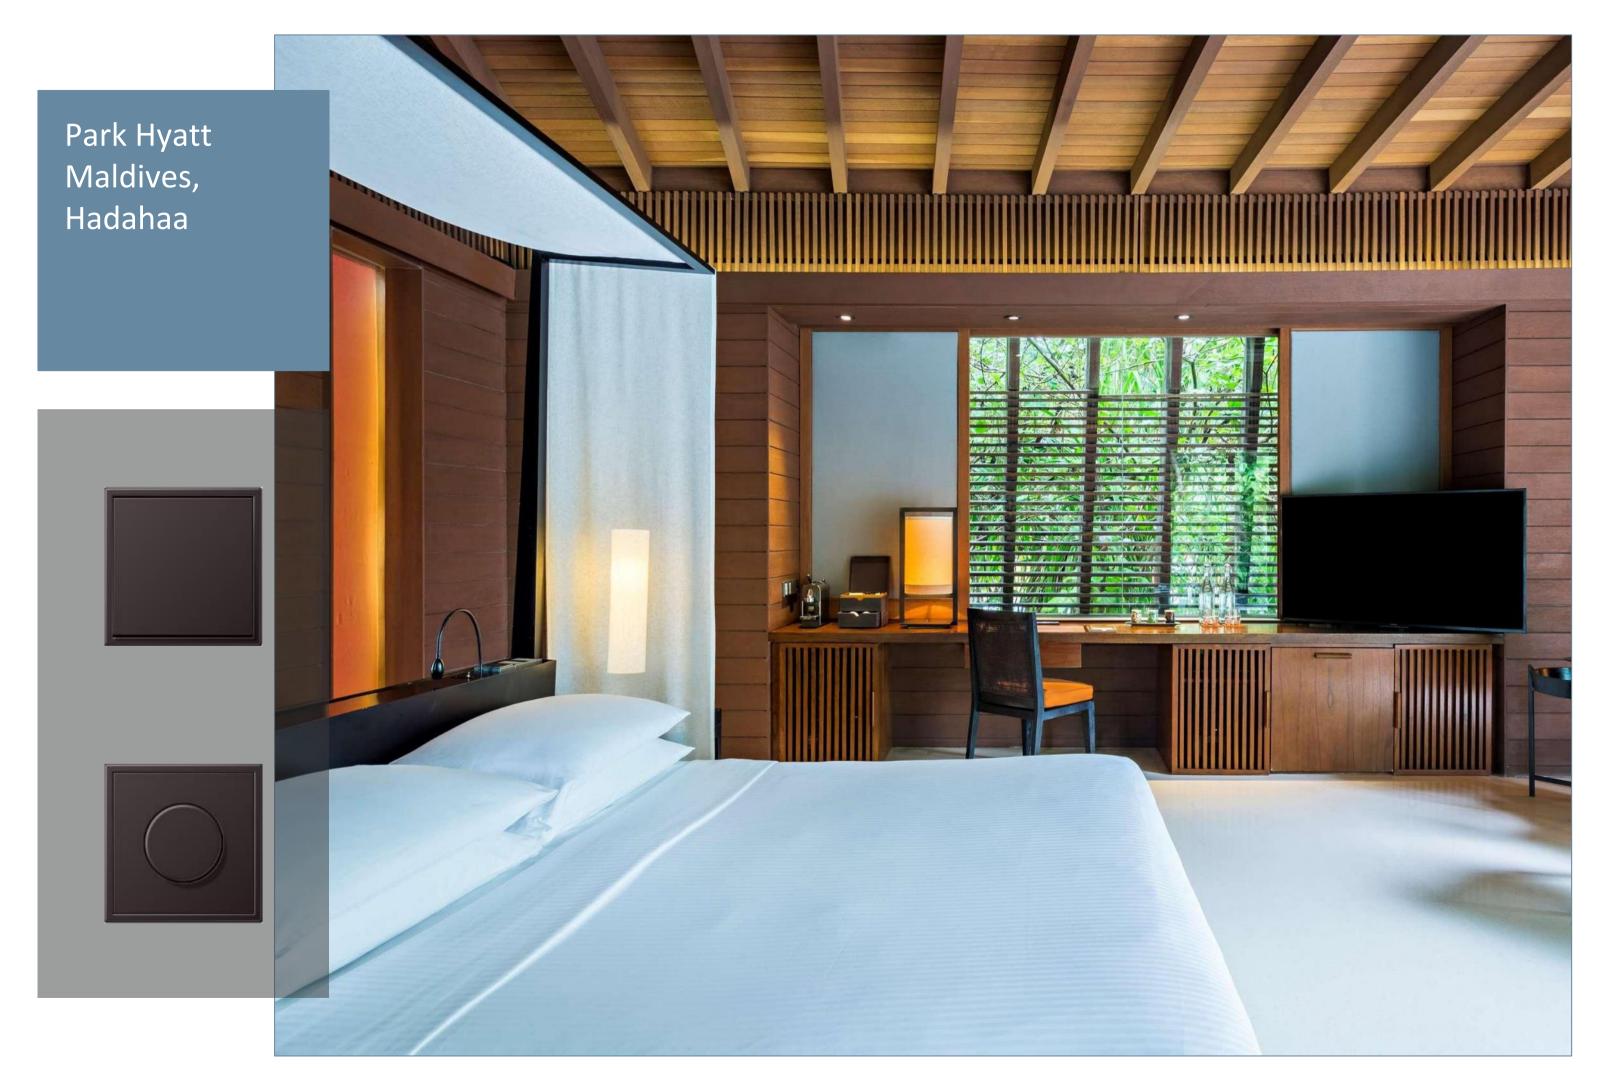

Product LS 990 Dark Aluminium

DUNG

PARK HYATT MALDIVES™

HADAHAA

### PARK HYATT MALDIVES™

#### HADAHAA

Park Hyatt Maldives Hadahaa, a beautiful 5 star villa located just steps away from the powdery white sands, features an outdoor pool and nestled amidst tropical greenery. The villas includes an open concept bath that offers a scenic view of the area.

Lazy afternoons awaits alongside the large freshwater pool or in the relaxing environment of Maldives Park Hyatt's spa.

JUNG LS 990 Dark Aluminium fits perfectly into the low-key luxury design concept of Park Hyatt Maldives, showing excellent quality in details. Design Firm XXX