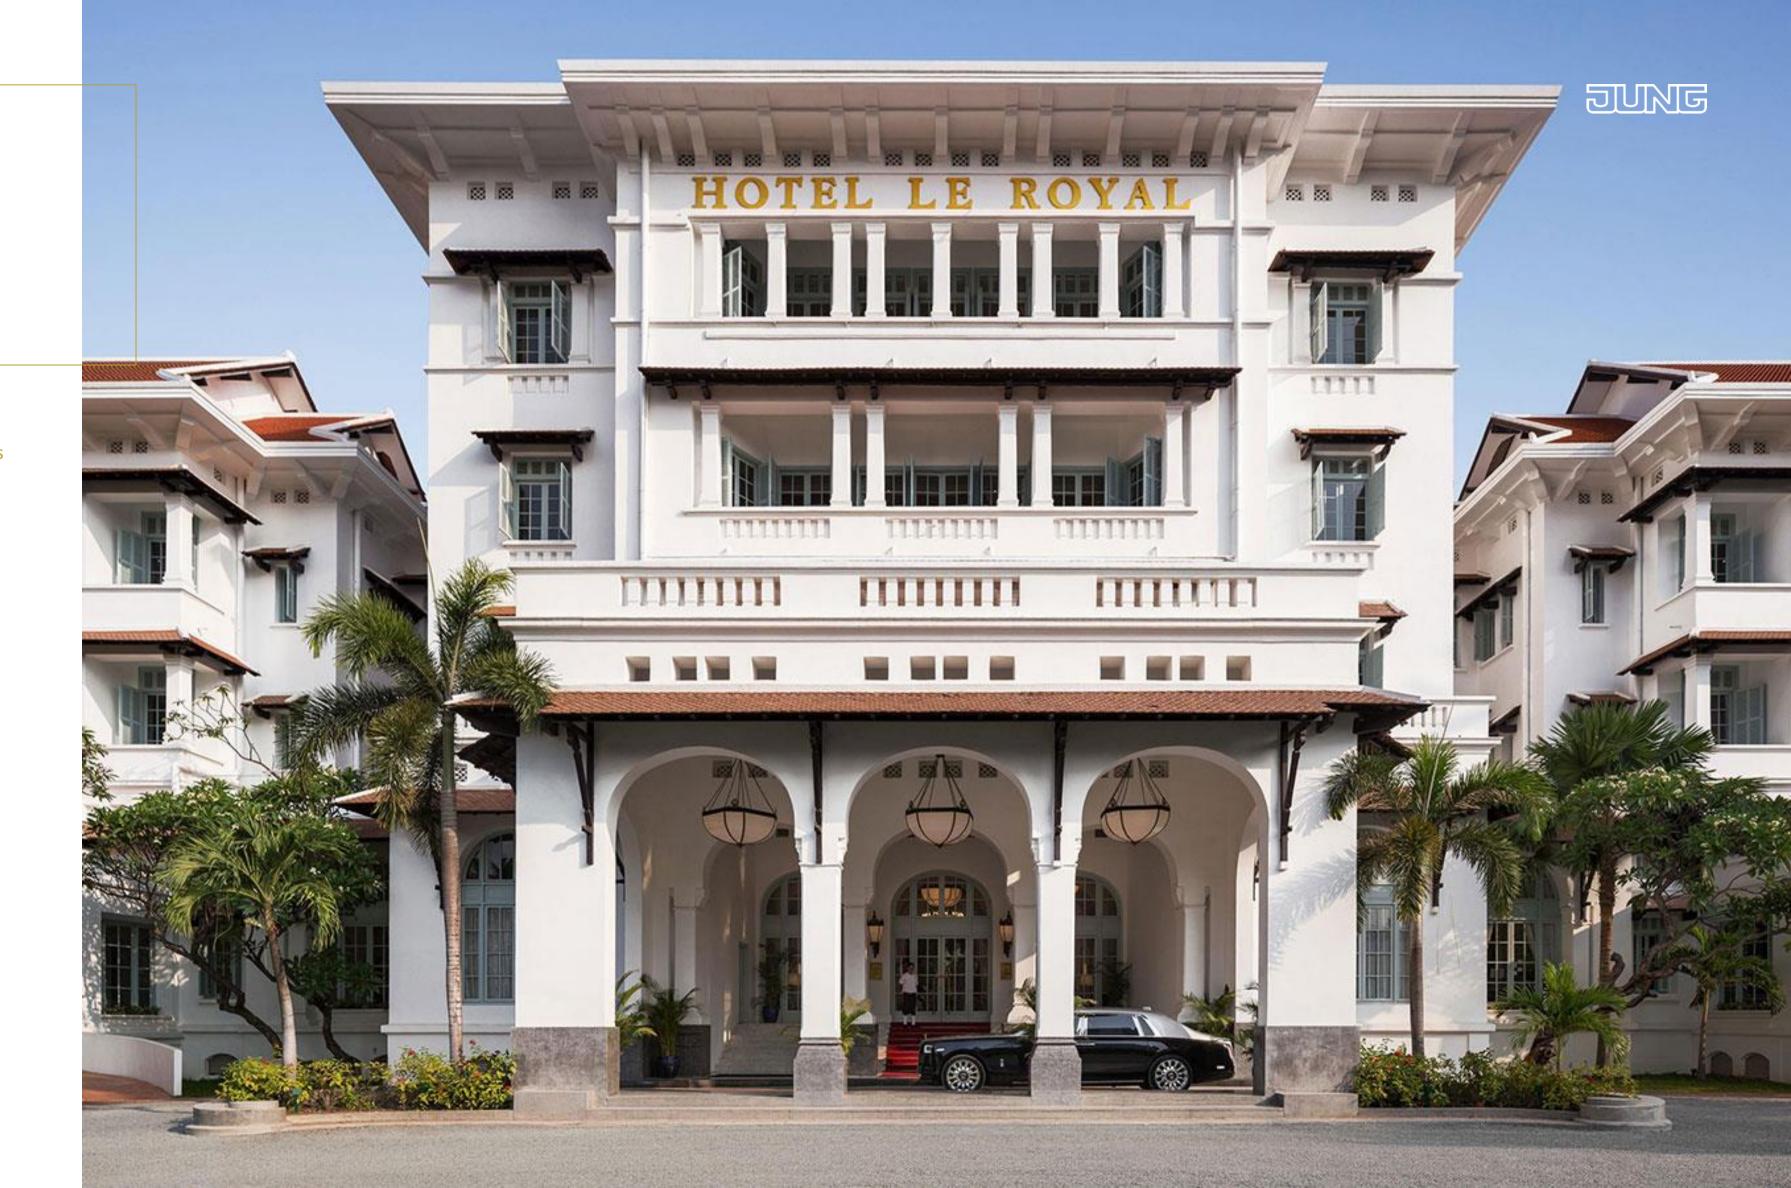

Product LS990 Antique Brass Lacquered

A historic landmark reinterpreted in a bold contemporary style. Raffles Hotel Le Royal is a place where an elegant past lives on in the vibrant, trendy present - just like the city waiting to be explored from this comfortable haven of calm.

The hotel features 175 spacious guestrooms and suites, all rendered in Art Deco style with plenty of colonial charm and Cambodian objetsd'art. Adding to the historic atmosphere, rooms feature hardwood floors, neutral tones, ceiling fans and heavy wood furniture.