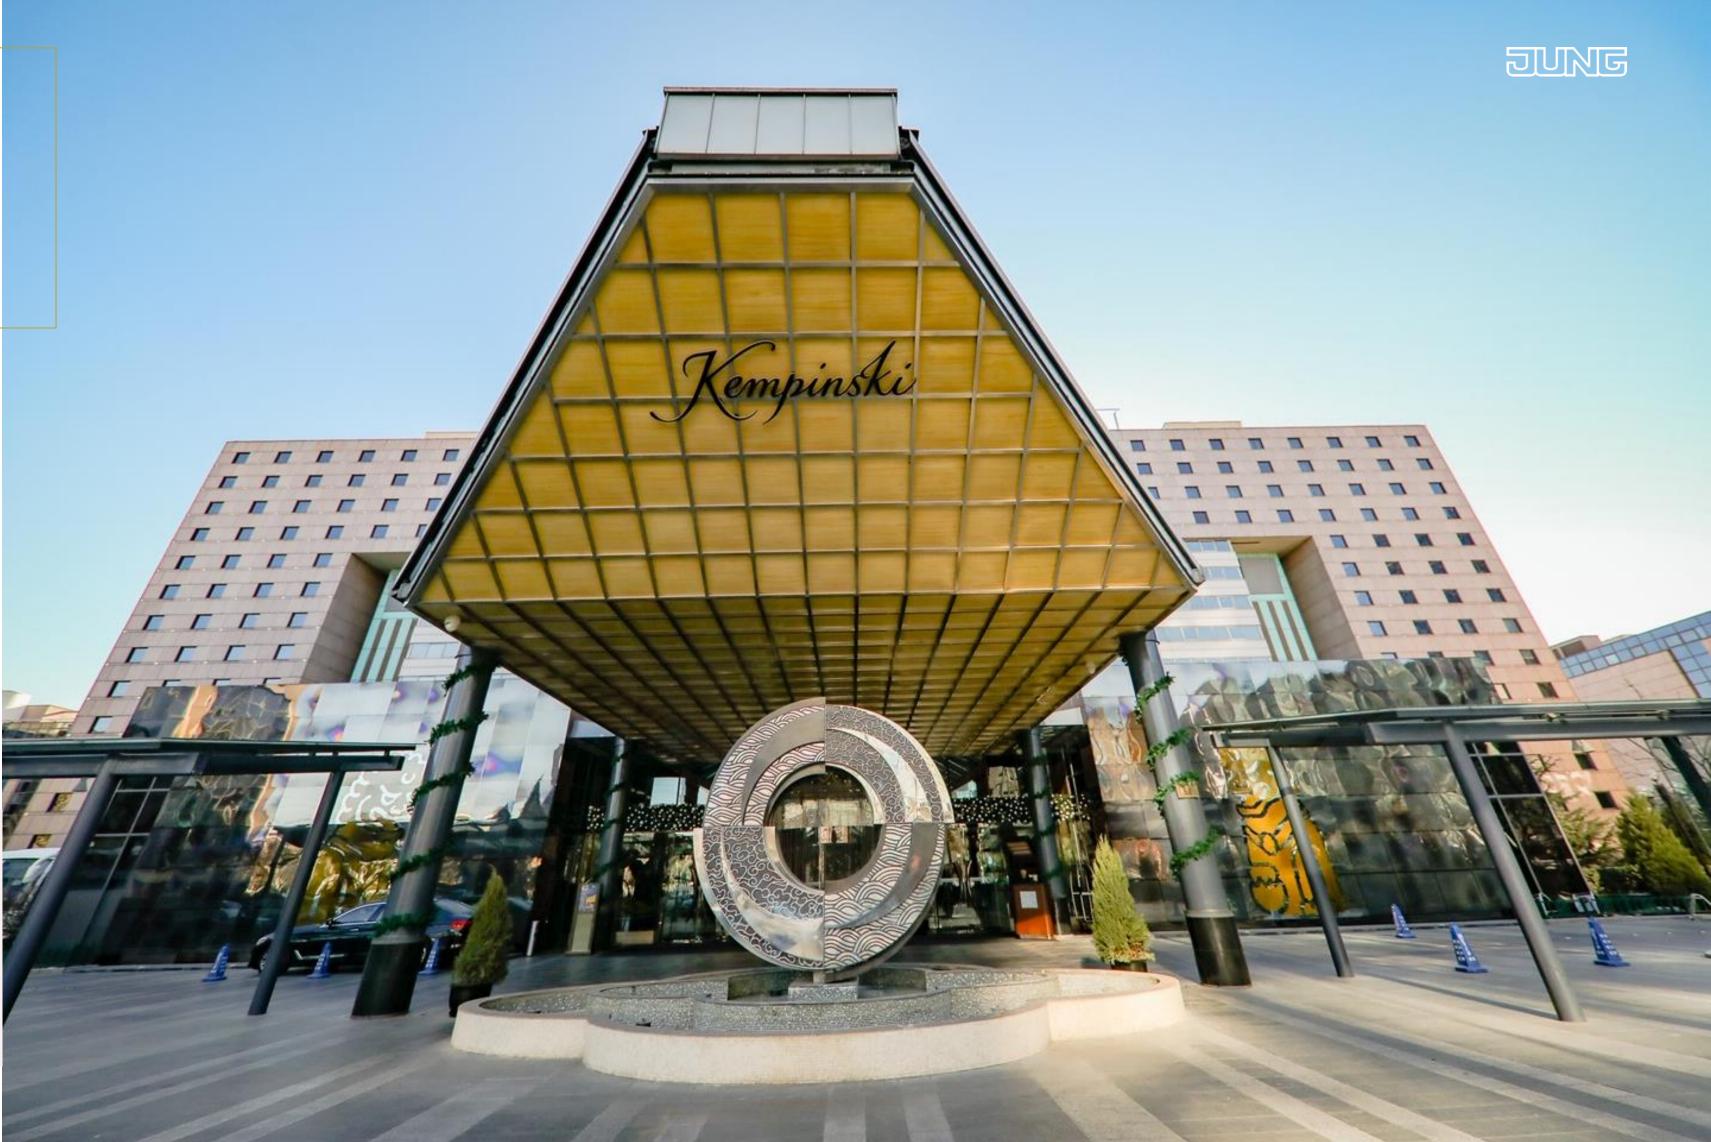

# Design Firm **HBA Singapore**

Product LS 990 Dark Aluminium, LS 990 Aluminium

As the first Kempinski hotel in China, Kempinski Hotel Beijing Lufthansa Centre blends timeless European style with rich Chinese cultural history to create a true Chinese experience for new-age travellers.

The hotel houses 480 newly renovated rooms and suites, together with 10 conference rooms and one of the largest pillar-free ballrooms in the city with natural daylight.

JUNG LS 990 Stainless Steel metal series are used in the Presidential Suite and LS 990 Dark Aluminium metal is used in the guestrooms.