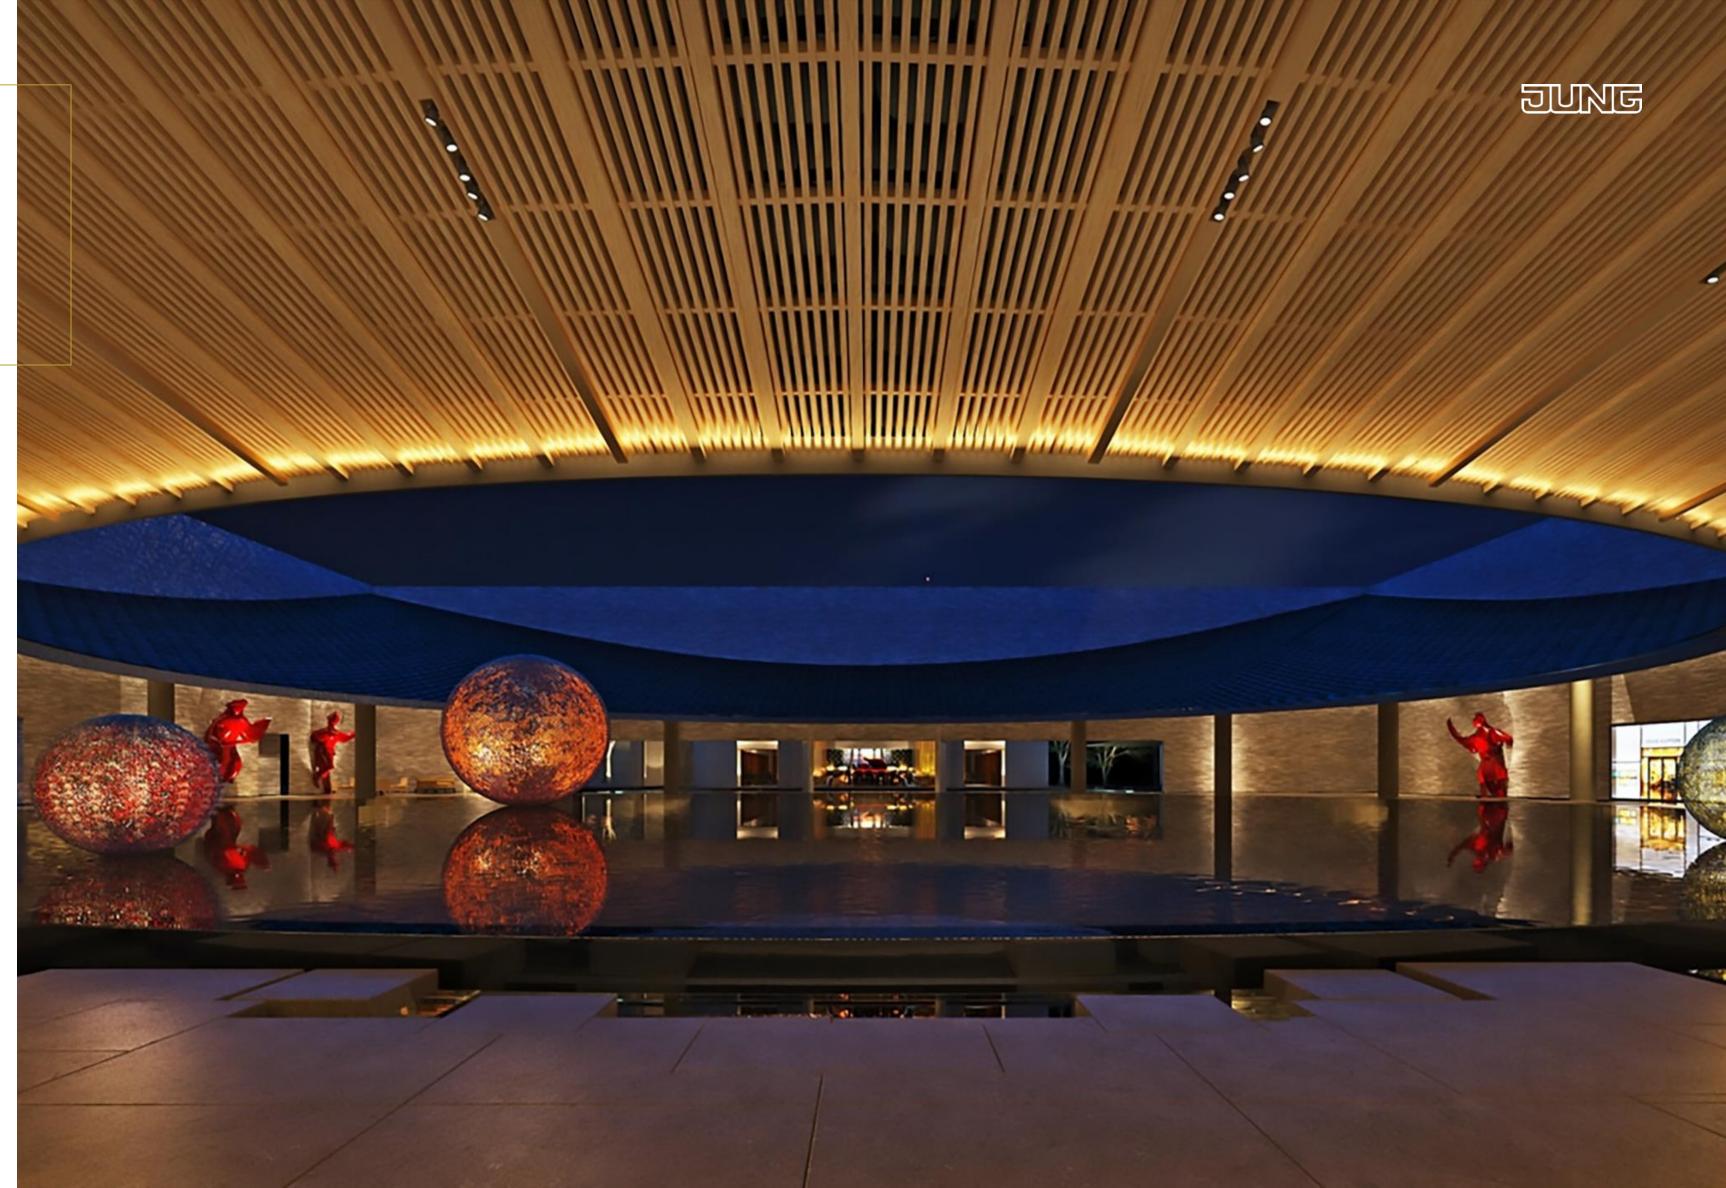

Design Firm
Bill Bensley,
Denniston
Malaysia

Product LS 990 Antique Brass

Capella Sanya (formerly known as One & Only Sanya) was built by architect firm, Denniston, led by Jean Michel-Gathy. The interior space was designed by PAL and led by Hong Kong luxury design designer Liang Jinghua.

The hotel is designed in a modern classic Chinese style. Its interior is luxurious and enigmatic.

It is equipped with the JUNG LS 990 Antique Brass series switch panel to create a modern classic atmosphere.