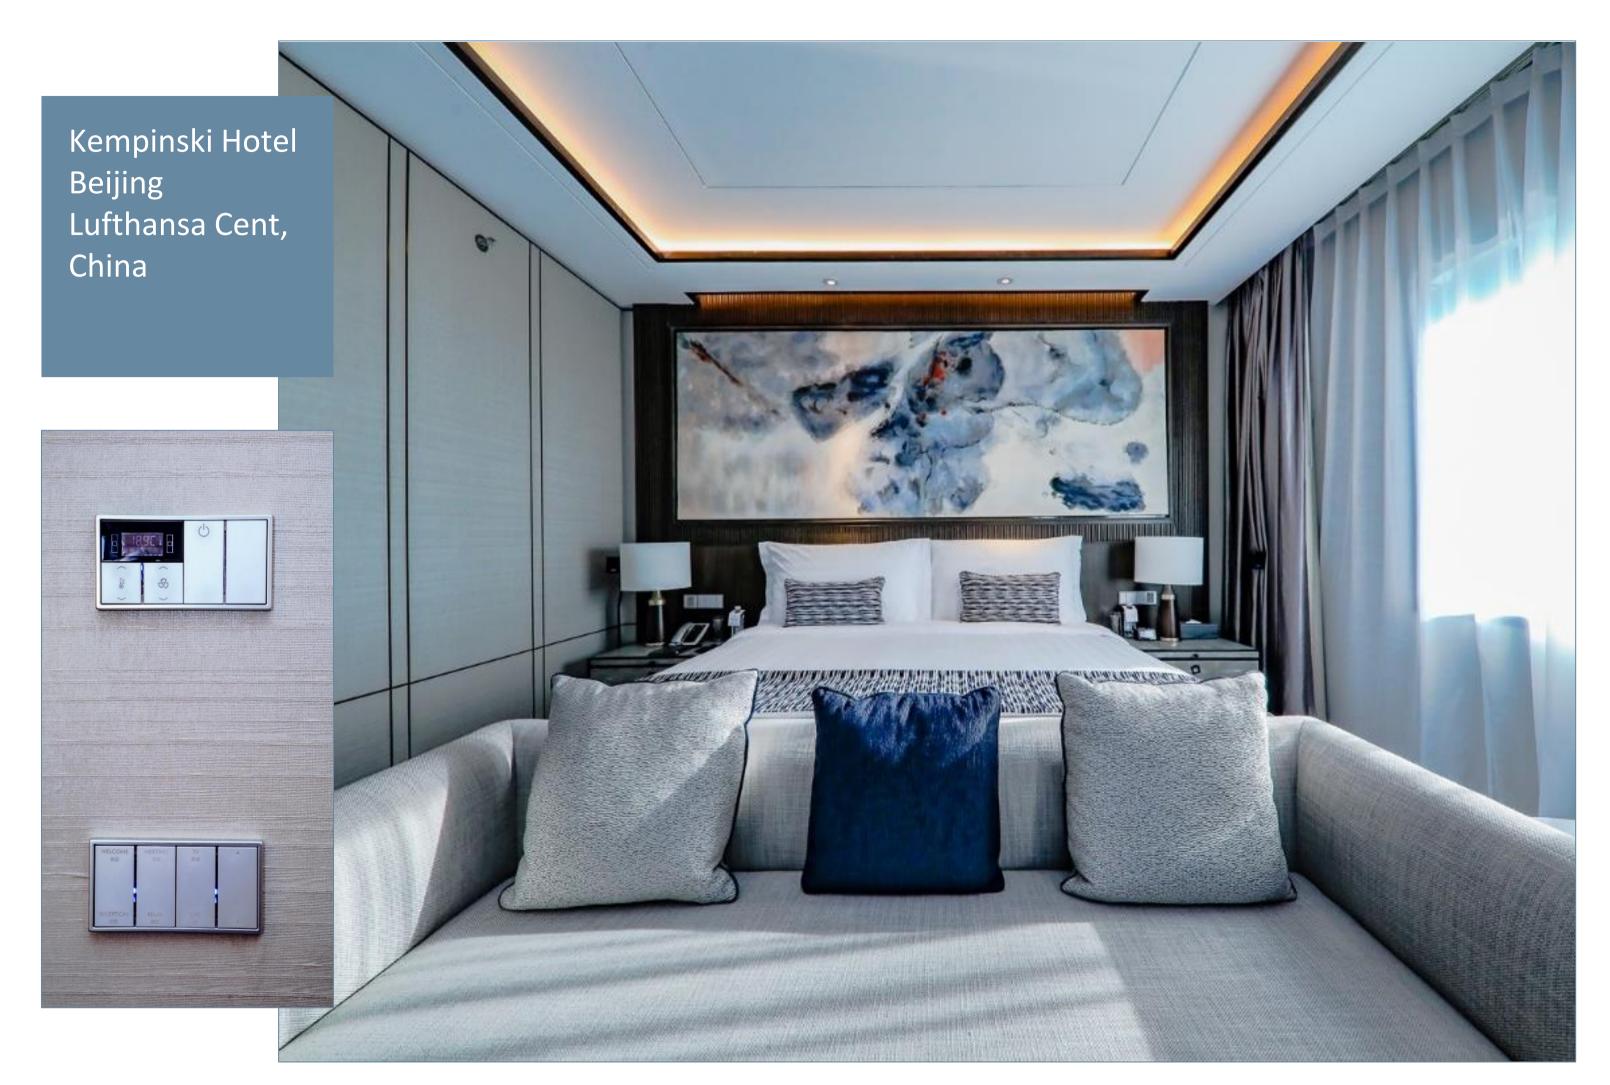

The hotel houses 480 newly renovated rooms and suites, together with 10 conference rooms and one of the largest pillar-free ballrooms in the city with natural daylight.

JUNG LS 990 Stainless Steel metal series are used in the Presidential Suite and LS 990 Dark Aluminium metal is used in the guestrooms.