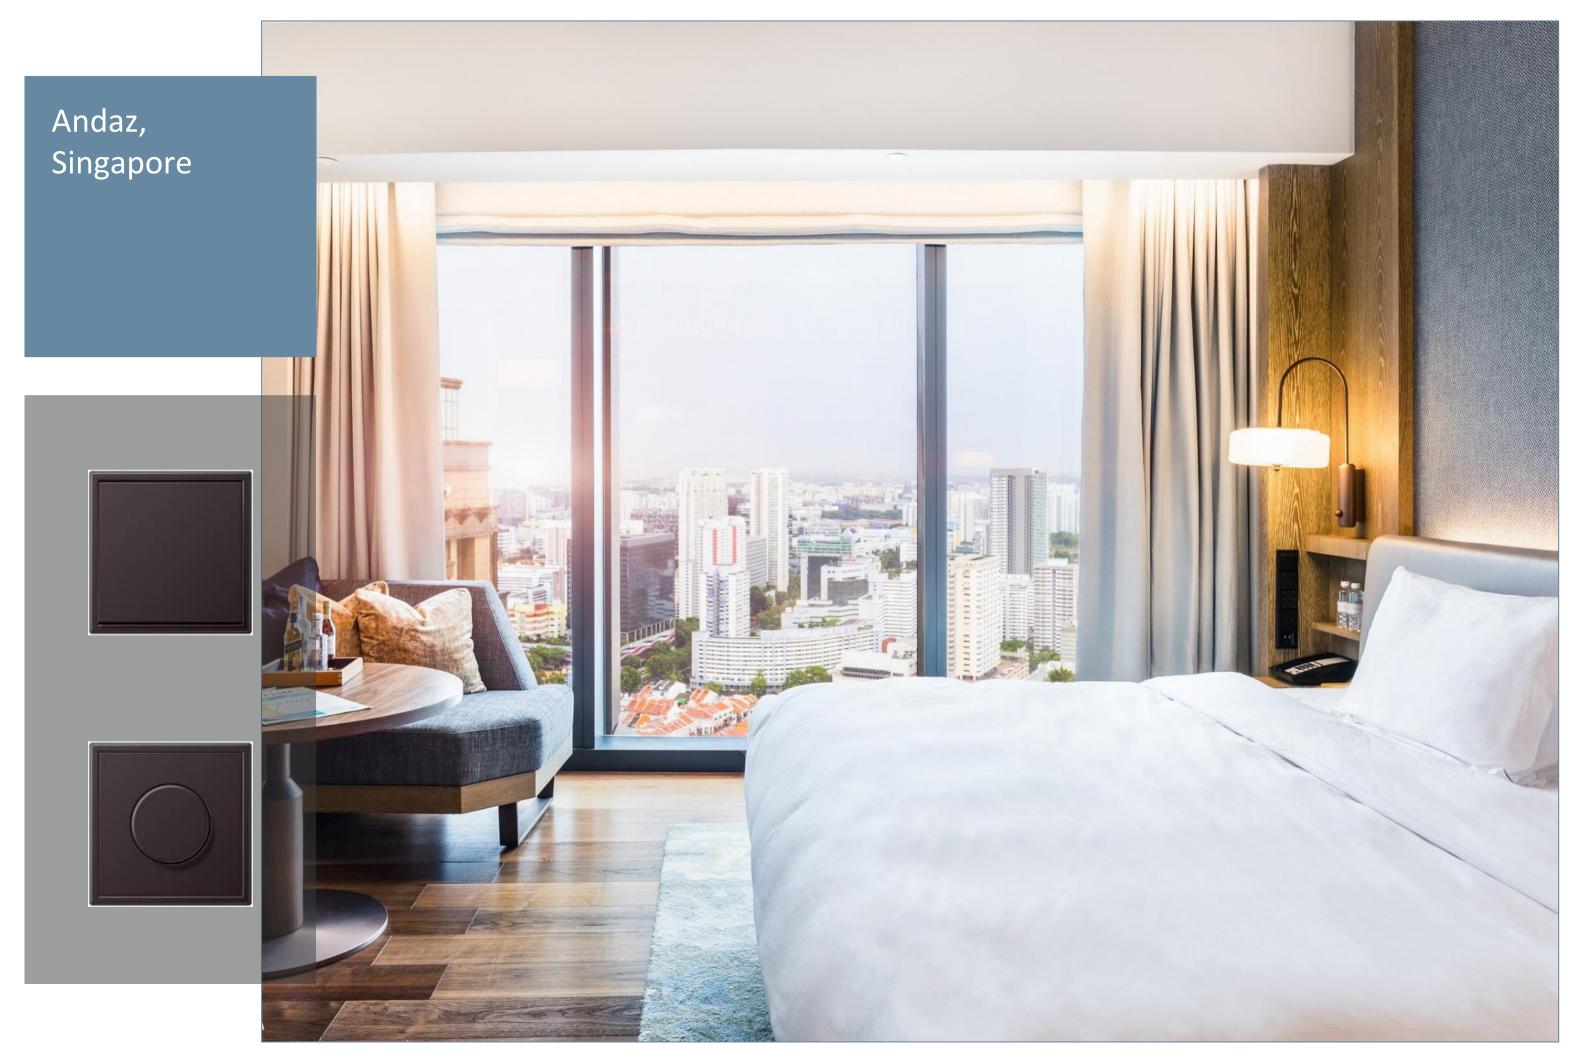

Design Firm
AFSO
Hong Kong

Product LS 990 Dark Aluminium Lacquered

Andaz Singapore hotel aims to spark off a sense of discovery of the rich culture of Singapore, and inspire guests to experience the city through fresh perspectives.

Designed by esteemed interior architect Andre Fu, all 342 of Andaz Singapore hotel guestrooms are inspired by the locale, and features organic, fluid spaces with warm russet and mustard tones.

Andaz Singapore is installed with LS 990 Lacquered Dark Aluminium.