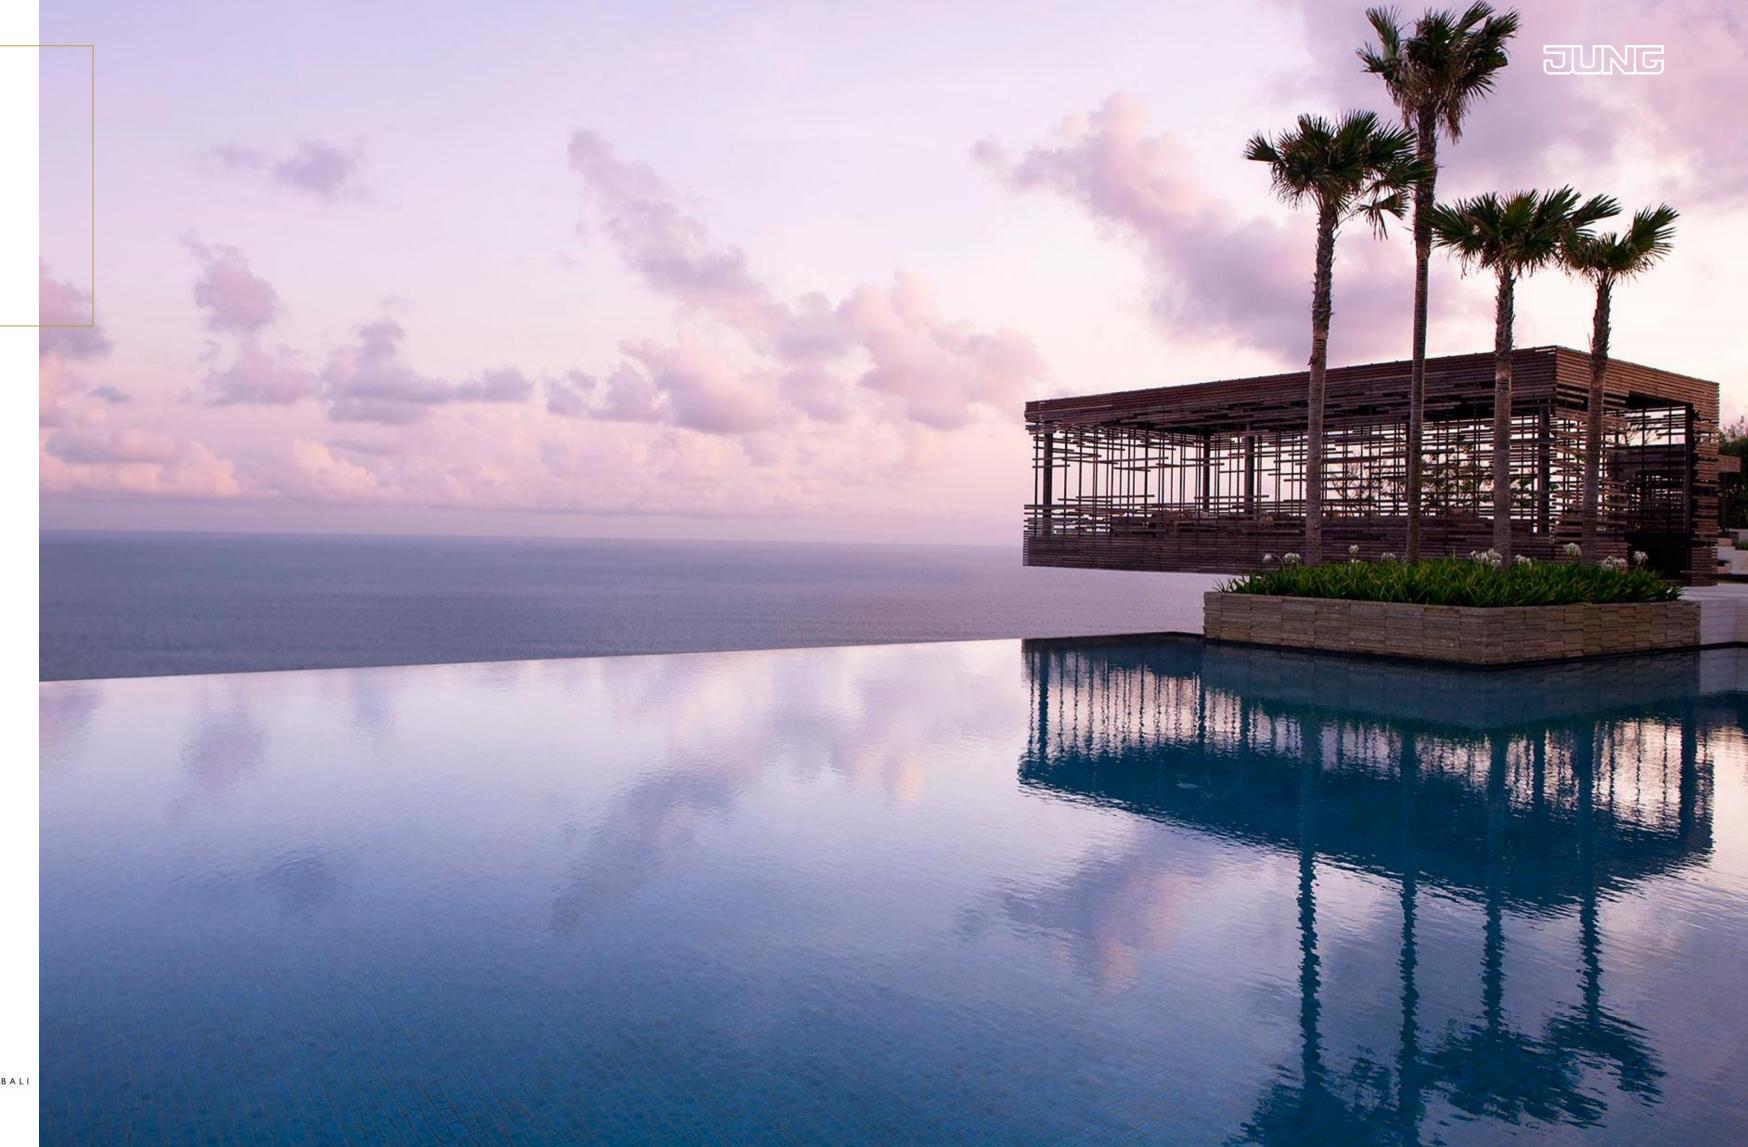

Product LS 990 Dark Aluminum Lacquered

This hotel and villa development is designed as an ecologically sustainable development.

Located on the dry savannah landscape of the Bukit Peninsular on the dramatic southern cliffs of the Indonesian island of Bali, it comprises of a 50 suite hotel with 35 residential villas. The resort opens its doors on 1 June 2009.

It has been installed with JUNG LS 990 Dark Aluminium Lacquered.