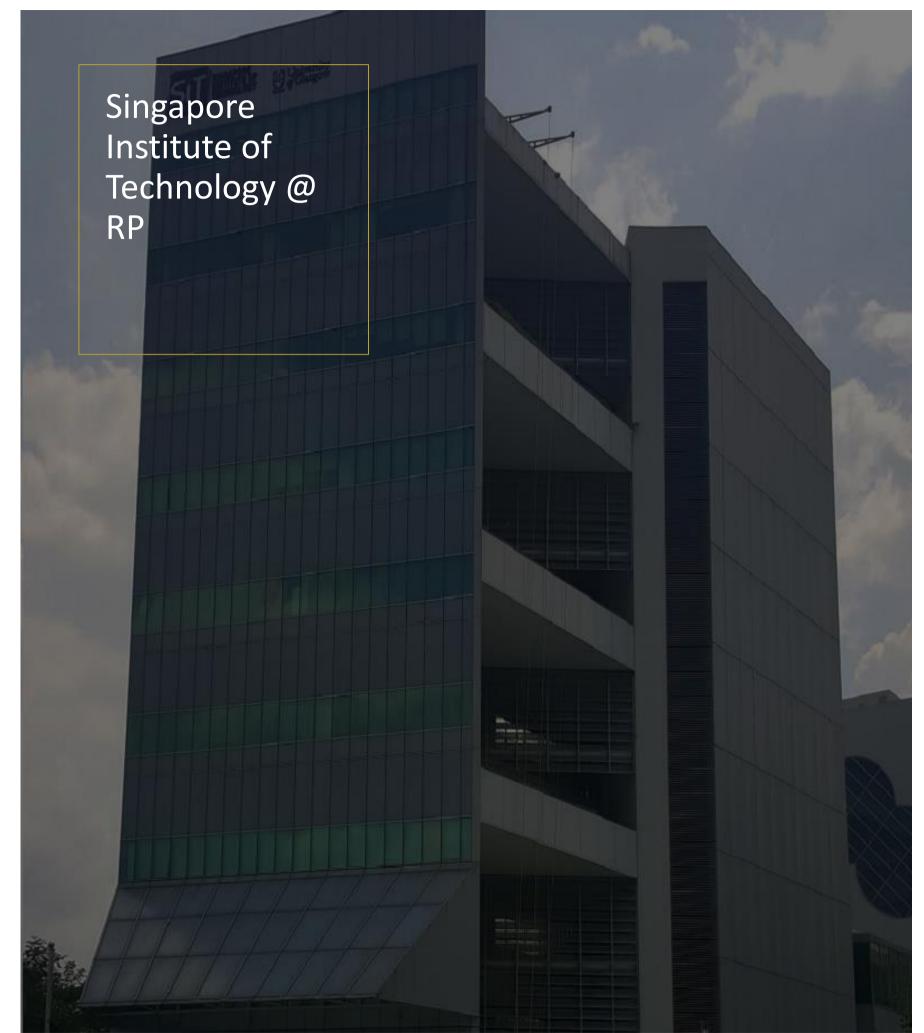

m
Cox Grp, Aus
Architect 61

Product LS 990 Metal Anthracite KNX System









Rising to a high of 40 storeys along Beach Road, Concourse Skyline is a distinctive urban address that offers discerning homeowners exceptional views, uncompromised luxury, and the privilege of being in the heart of Singapore's brand new downtown.

Two towers of two blocks each – stepping up from 20 to 28 and 34 to 40 storeys from Concourse Skyline. Designed by the awardwinning COX Group, this 360-unit development offers a luxurious range of 1 to 4-bedroom apartments, sky suites, penthouses and super penthouses. Contemporary and stylish, every home epitomises luxe living.

JUNG LS 990 Metal Anthracite and KNX system are in built into the apartments

Project References
Singapore Educational
Spaces



















Project References
SG Healthcare Spaces







Project References
Singapore Commercial
Spaces











Stay Jung!