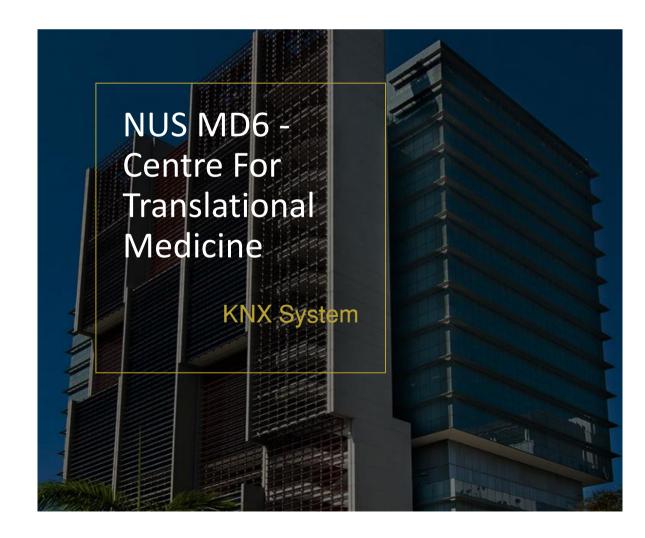

gn Firm
Cox Grp, Aus
Architect 61

Product LS 990 Metal Anthracite KNX System









Rising to a high of 40 storeys along Beach Road, Concourse Skyline is a distinctive urban address that offers discerning homeowners exceptional views, uncompromised luxury, and the privilege of being in the heart of Singapore's brand new downtown.

Two towers of two blocks each – stepping up from 20 to 28 and 34 to 40 storeys from Concourse Skyline. Designed by the awardwinning COX Group, this 360-unit development offers a luxurious range of 1 to 4-bedroom apartments, sky suites, penthouses and super penthouses. Contemporary and stylish, every home epitomises luxe living.

JUNG LS 990 Metal Anthracite and KNX system are in built into the apartments

Project References
Singapore Educational
Spaces



















Project References
SG Healthcare Spaces







Project References
Singapore Commercial
Spaces











Stay Jung!