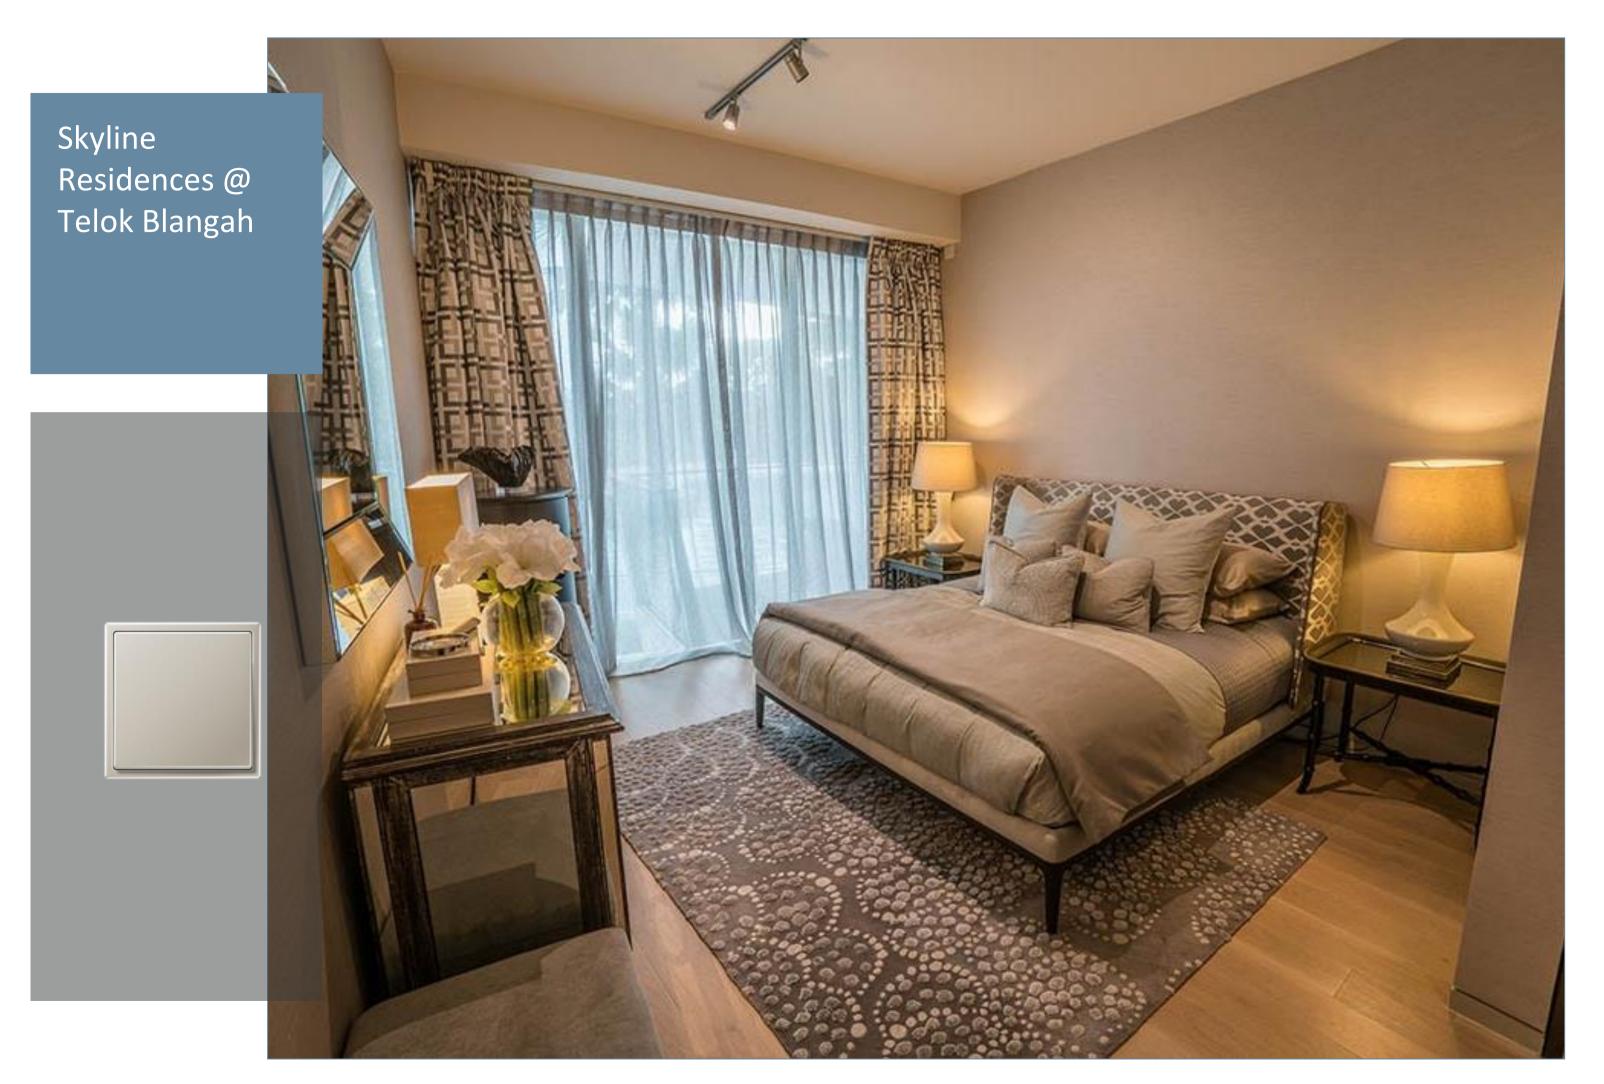

Product LS 990 Matt Black

Malaysia

Located in the famous

Project References Singapore Residential Design Firm
Carlos Zapata
Studio, USA
DP Architects

Product LS 990 Stainless Steel Metal, KNX

Sculptura Ardmore is a symbol of originality that is refreshingly bold, employing an architectural language that delicately balances between the need for generous well designed internal living spaces with the exterior aesthetic need for beauty, with an architectural form designed as a beautiful and elegant sculptural work of art.