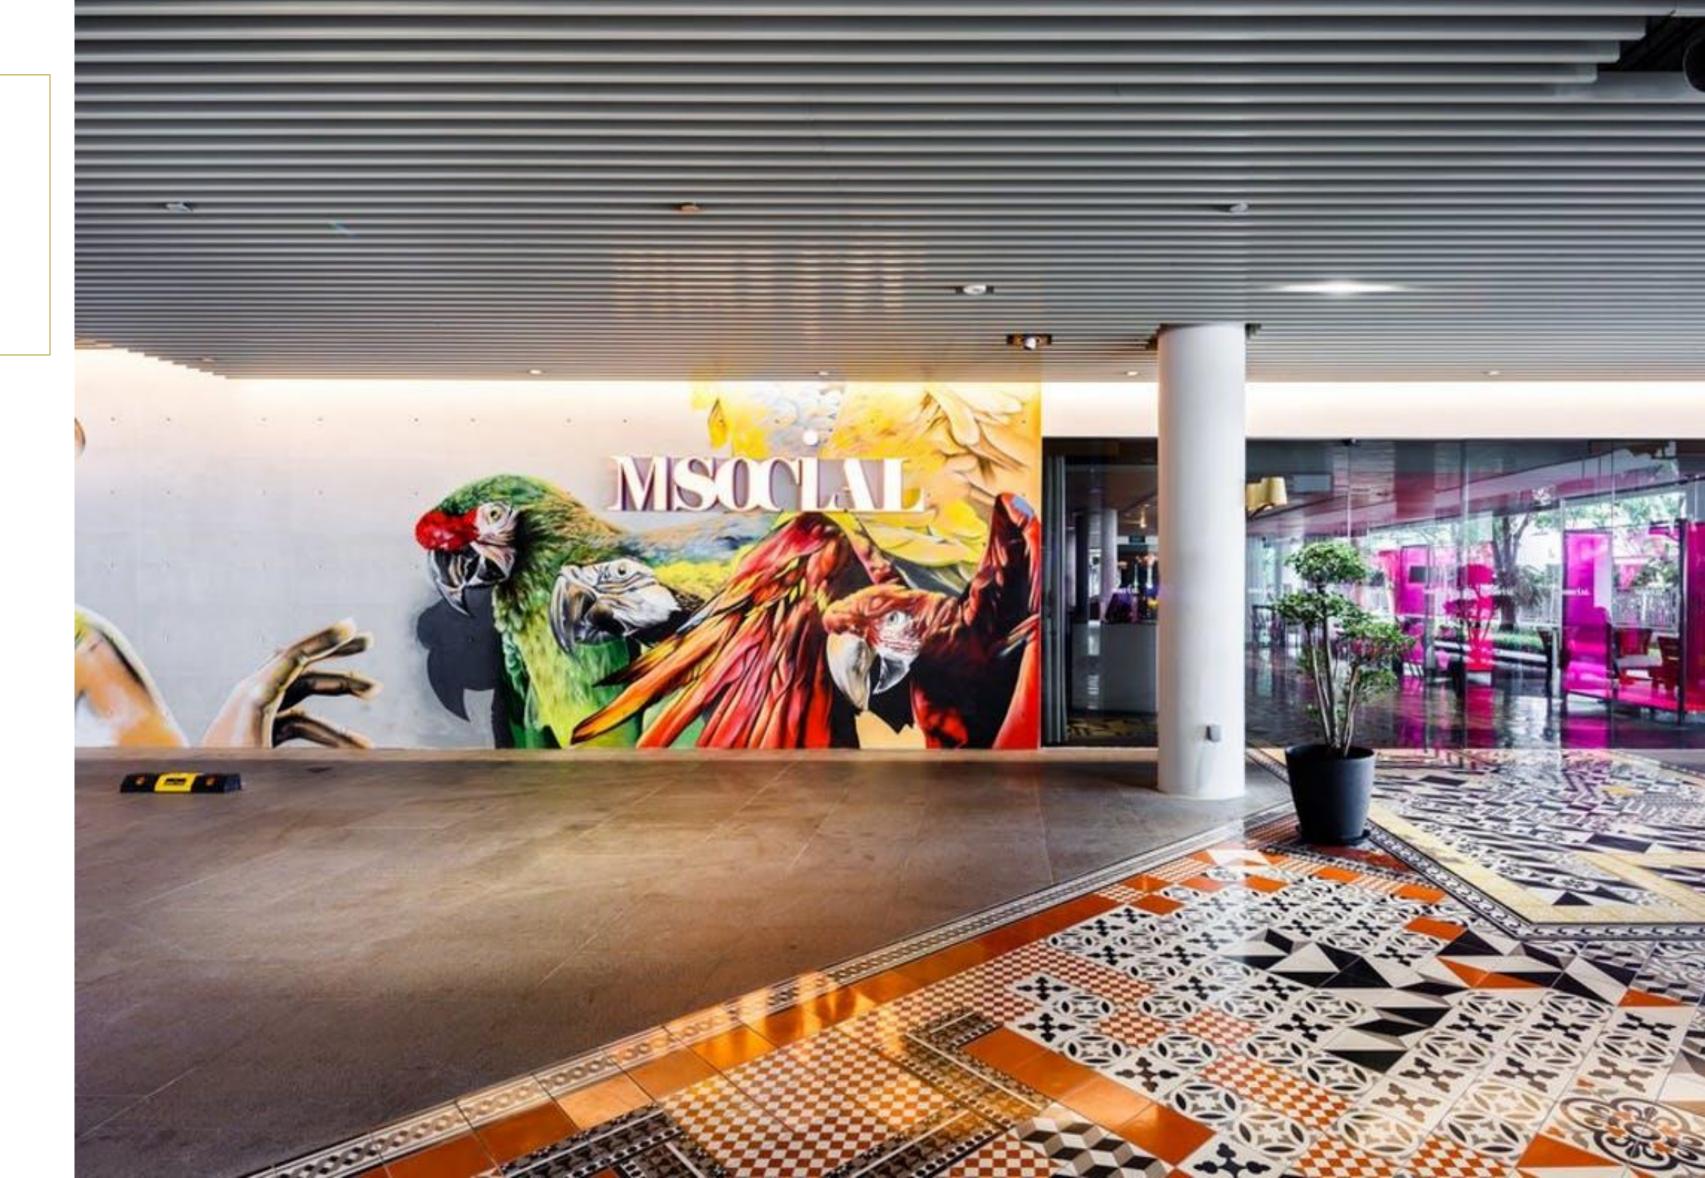

## Design Firm Philippe Starck

Product LS 990 Stainless Steel Lacquered

As a contemporary lifestyle hotel, M Social Singapore captures the spirit of adventure behind every stay.

The chic loft and alcove interiors designed by famous French visionary Philippe Starck add to the theatricality and sense of intrigue to the hotel.

Accommodating 293 rooms, M Social Singapore is the ideal eclectic getaway for adventurers, innovators and those in search of new experiences.

JUNG LS 990 Stainless Steel Lacquered is used here.

Design Firm
Concrete,
BluWater Studio
Malaysia