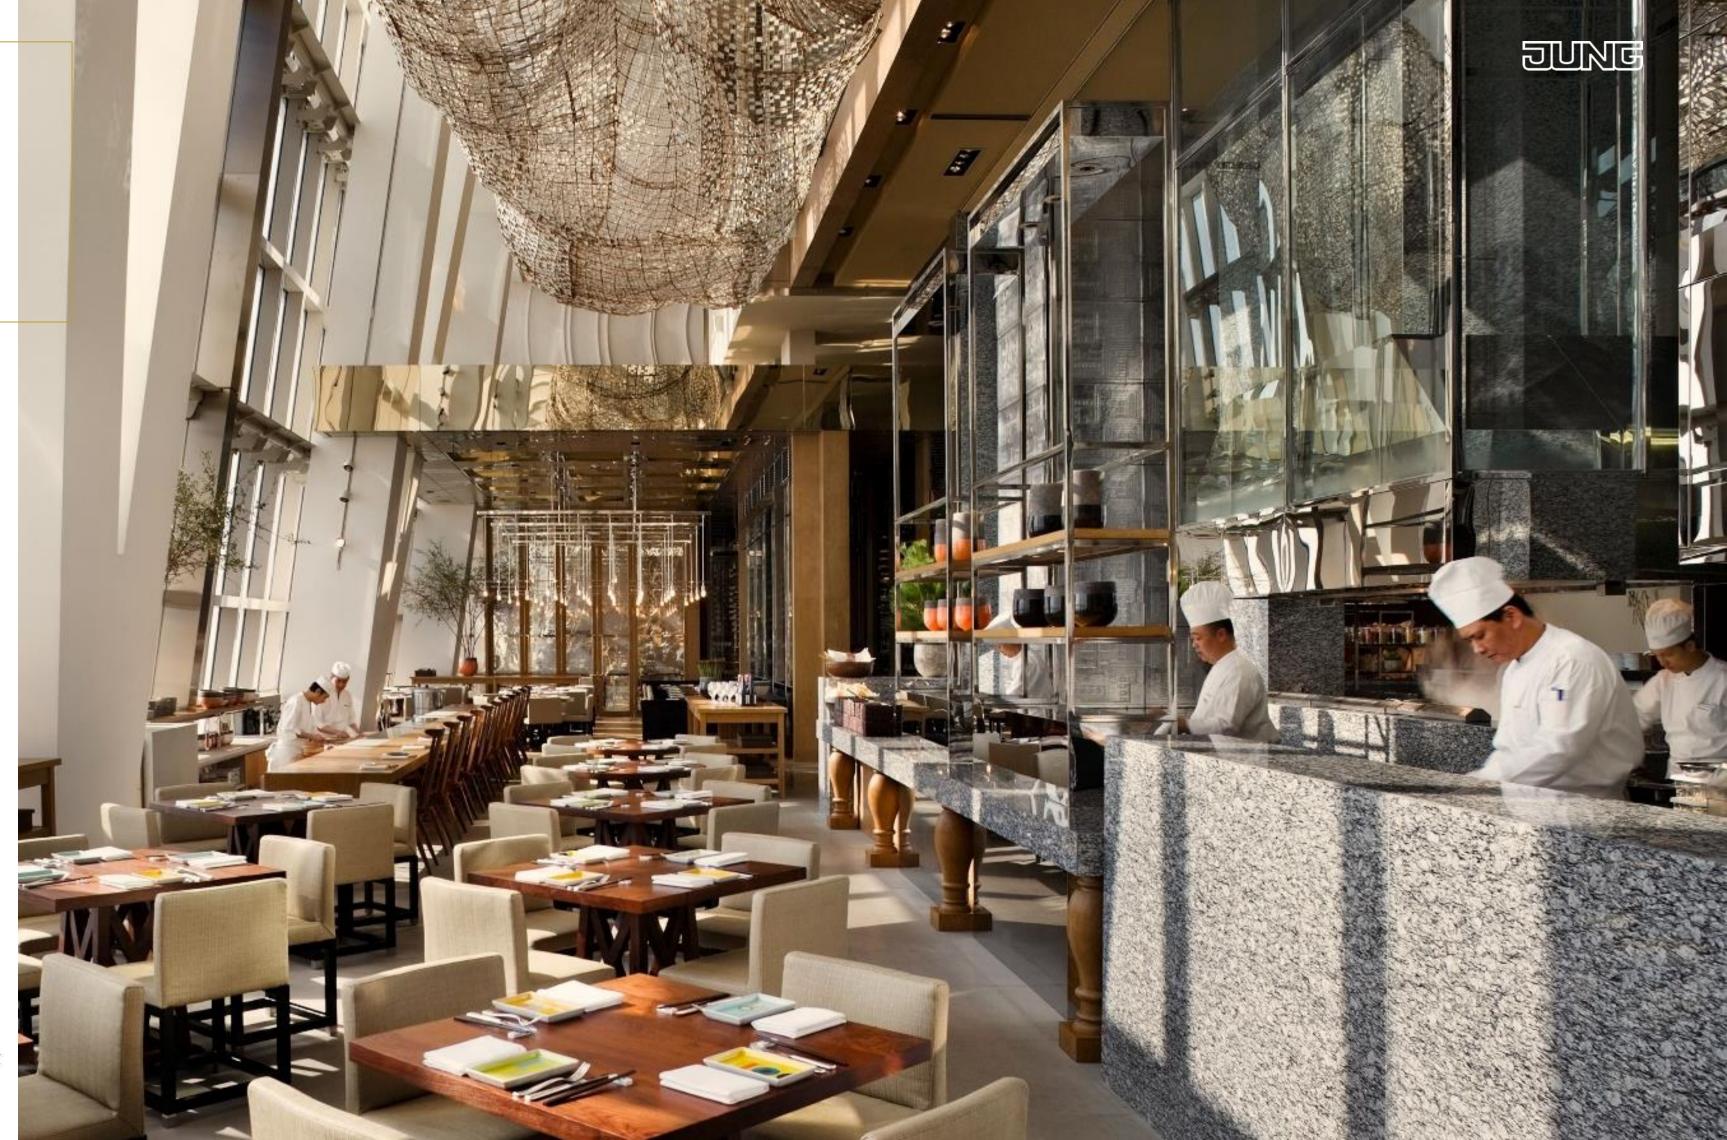

# Design Firm Tony Chi

Product LS 990 Stainless Steel Metal

上海柏悅酒店

PARK HYATT SHANGHAI

上海柏悅酒店

PARK HYATT SHANGHAI

Park Hyatt Shanghai is a sophisticated 5-star hotel in the heart of Lujiazui business district in Pudong. Occupying floors 79 to 93 of the Shanghai World Financial Center (SWFC), it is one of the highest hotels in the world.

Take in sweeping views of the city skyline and Huangpu River from any of its 173 luxury rooms and suites or enjoy a choice of restaurants.

Park Hyatt Shanghai is equipped with JUNG LS990 Stainless Steel Metal series. Design Firm
SCDA Architects