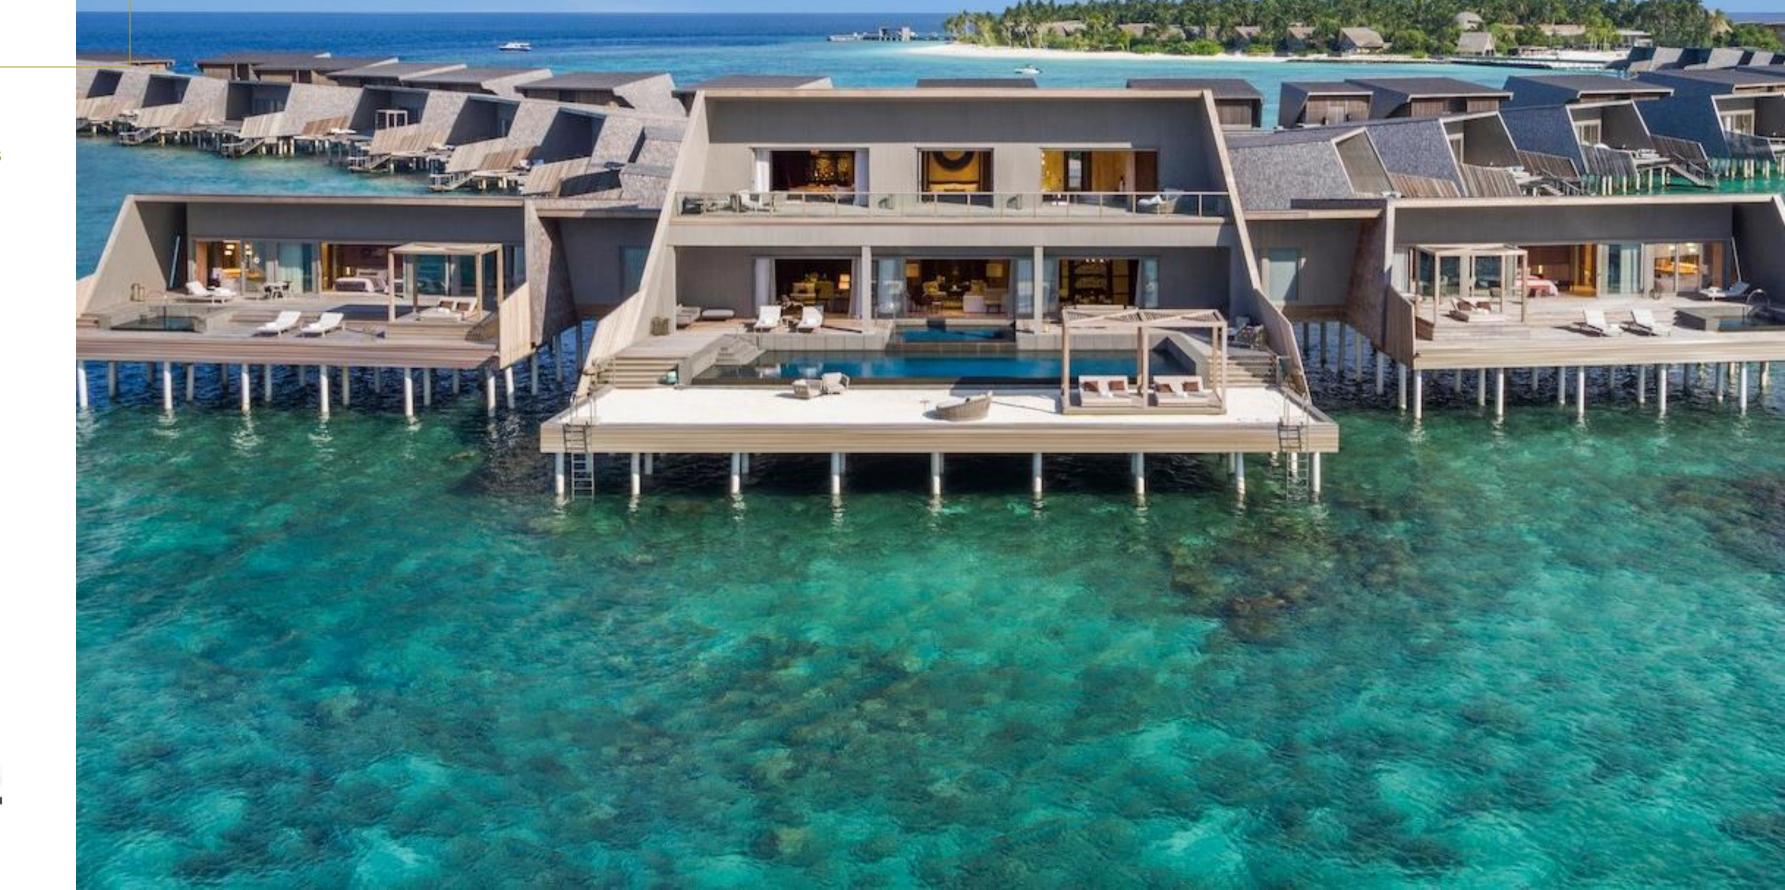

Product LS 990 Antique Brass

St. Regis

Maldives

Nestled between verdant rainforest and white-sand beaches on an exclusive private island, The St. Regis Maldives Vommuli Resort overlooks the alluring waves of the Indian Ocean. Explore the tropical beauty and rich marine life of this peaceful, eco-conscious setting.

Designed to be ecologically friendly, the resort offers 77 inspired accommodations, including 44 overwater villas and 33 located on the beach.

LS 990 Antique Brass series is used to create a sense of luxurious living ambience.