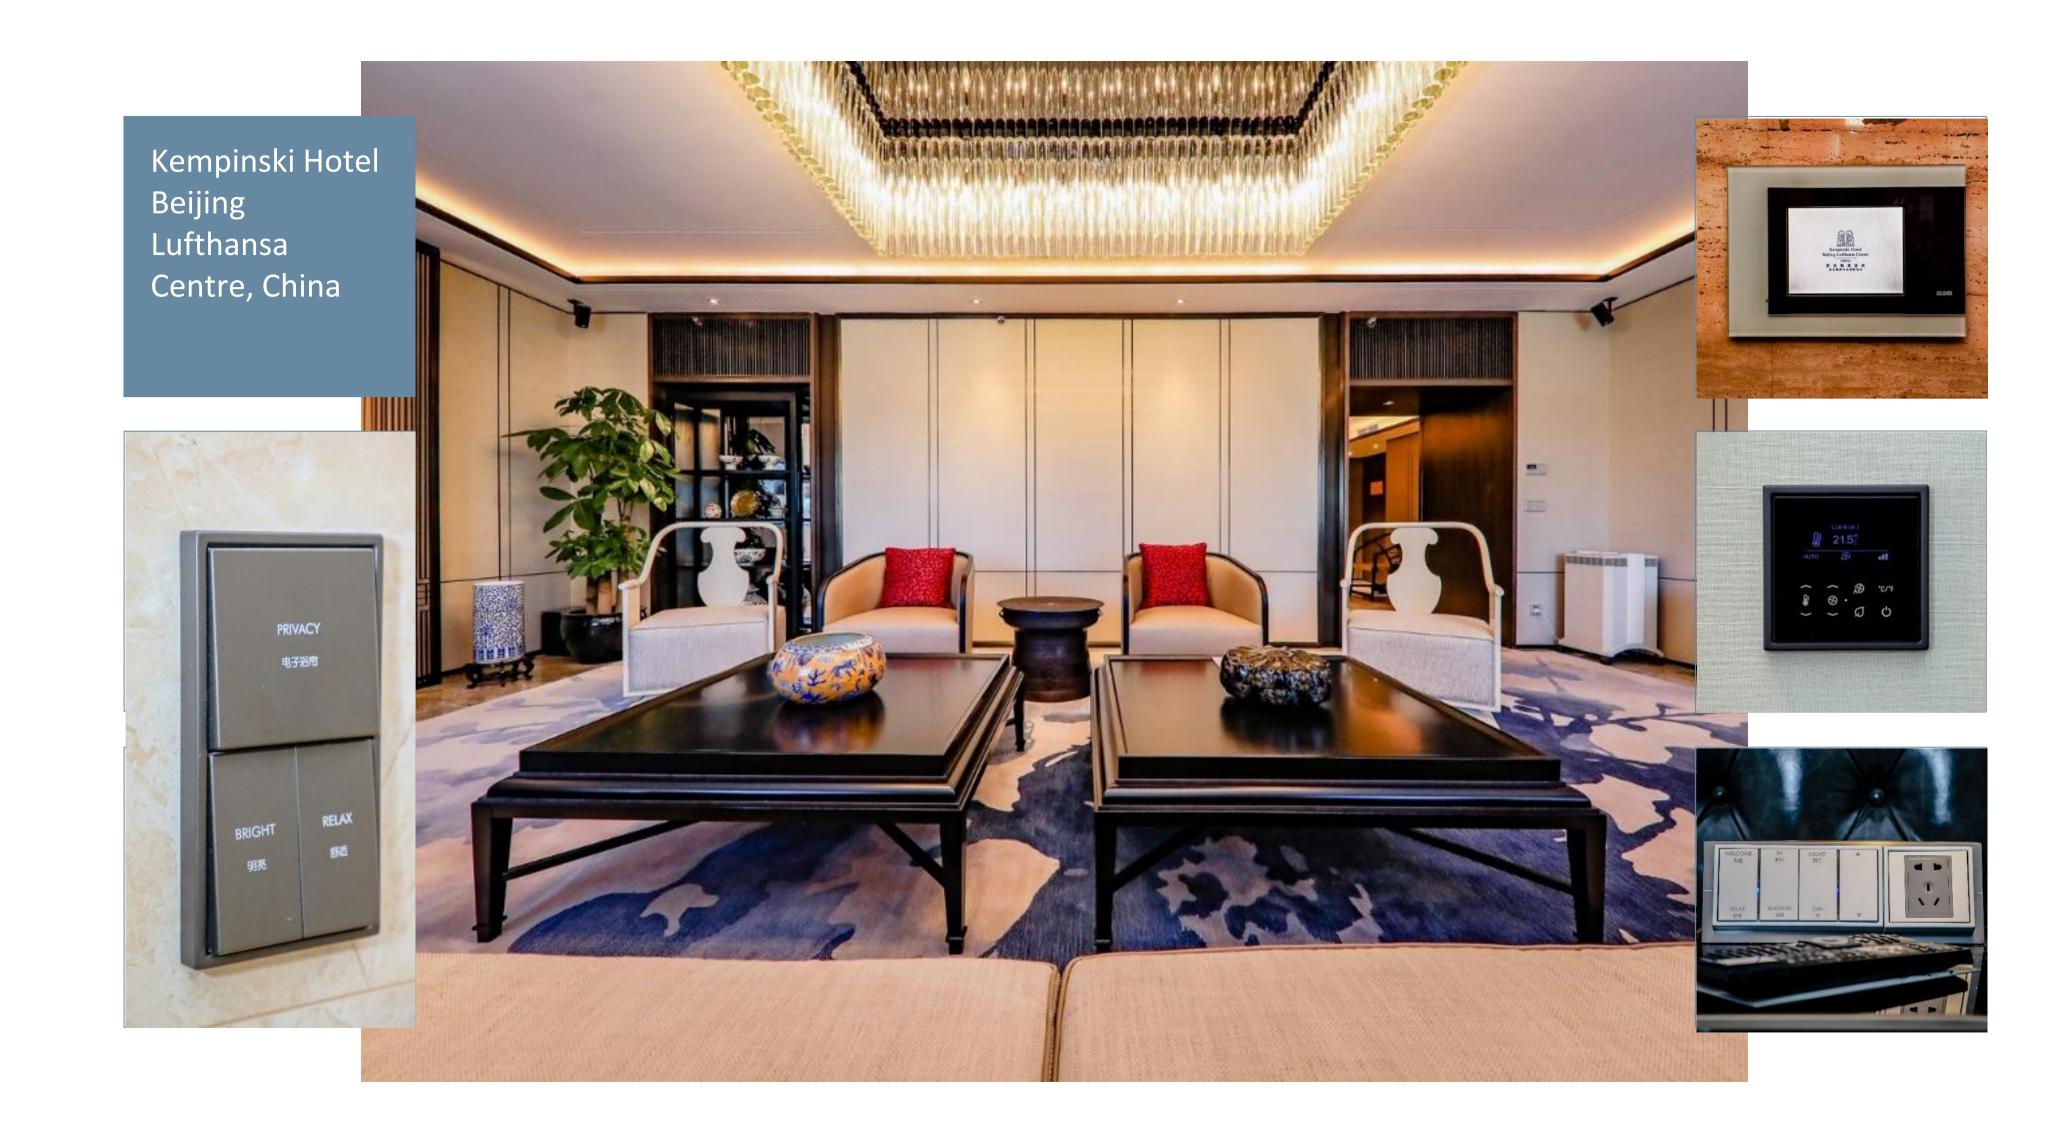

# Design Firm **HBA Singapore**

Product LS 990 Dark Aluminium, LS 990 Aluminium

As the first Kempinski hotel in China, Kempinski Hotel Beijing Lufthansa Centre blends timeless European style with rich Chinese cultural history to create a true Chinese experience for new-age travellers.

The hotel houses 480 newly renovated rooms and suites, together with 10 conference rooms and one of the largest pillar-free ballrooms in the city with natural daylight.

JUNG LS 990 Stainless Steel metal series are used in the Presidential Suite and LS 990 Dark Aluminium metal is used in the guestrooms.