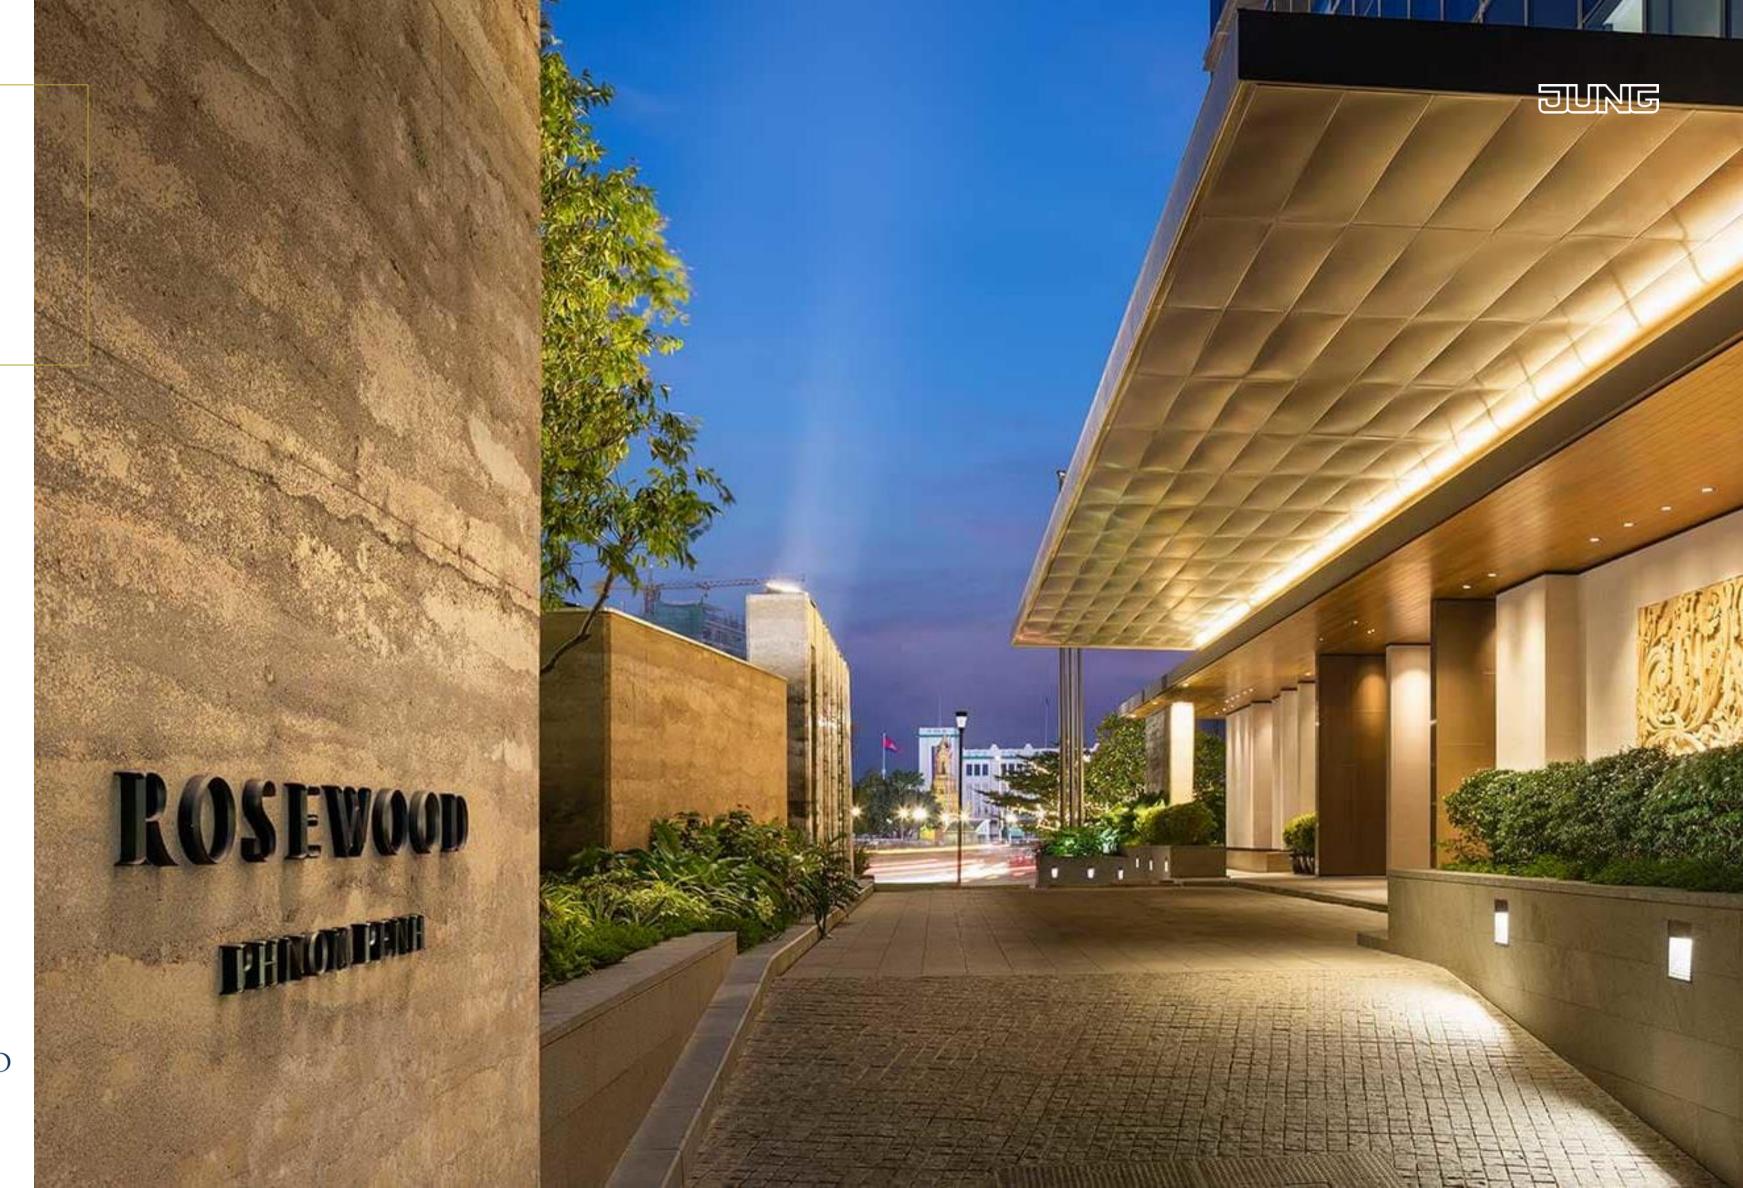

Design Firm
Bar Studio,
Melbourne

Product LS 990 Antique Brass

ROSEWOOD

PHNOM PENH

## ROSEWOOD PHNOM PENH

Soaring 188 meters above the heart of Phnom Penh's business district,
Rosewood Phnom Penh occupies the top 14 floors of Vattanac Capital Tower, the city's most iconic modern structure and a symbol of the new Cambodia.

With the same concept as Grand Park City Hall,
Rosewood Phnom Penh is installed with KNX for all 175 rooms, with push button switches and thermostat control, interface with Vingcard and FMS.

Design Firm
WOHA
Singapore